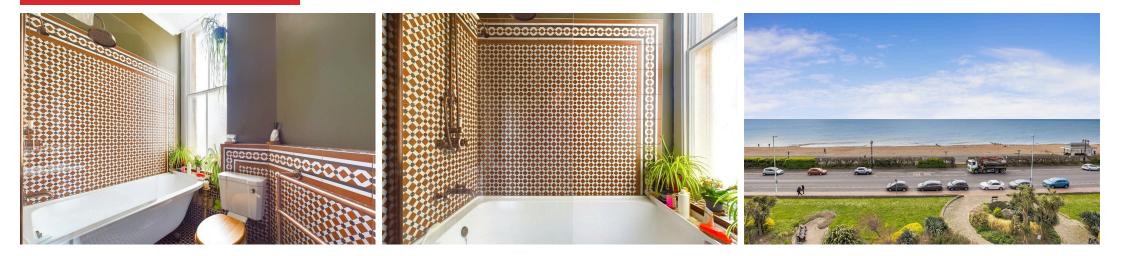

#### INTERNAL

This impressive upper ground floor apartment spans over 50 sgm and has been cleverly designed and contemporarily renovated. The front door opens to a entrance hallway which provides a convenient place to hang coats and kick off shoes before leading through to the generously sized south facing lounge/diner with new laminate flooring. Measuring 16'5" x 14' this lovely room offers plenty of space for lounging and dining. The kitchen has been fitted with an array of floor and wall mounted units, with space and provisions for white goods. The bedroom, which can be accessed from the lounge via large glazed double doors, boasts two imposing south facing sash windows with lovely views over Heene Terrace Lawns and views of the sea over Worthing Promenade. The bedroom can comfortably accommodate a large king size bed with ample space for additional bedroom furniture and includes newly fitted wardrobes. The current owner recently renovated the bathroom and it is now a beautifully presented contemporary space fitted with unique antique brass fittings, patterned tiles, a bath with shower over, toilet and hand wash basin. Viewing is considered essential to fully appreciate this unique home.