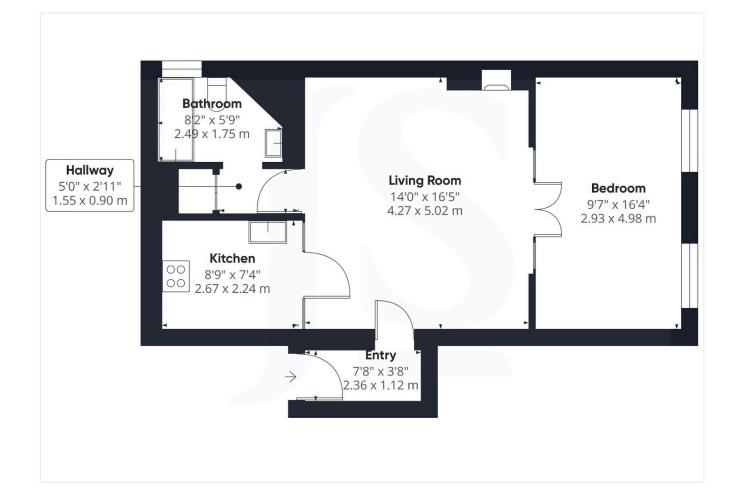

#### INTERNAL

This impressive upper ground floor apartment spans over 50 sgm and has been cleverly designed and contemporarily renovated. The front door opens to a entrance hallway which provides a convenient place to hang coats and kick off shoes before leading through to the generously sized south facing lounge/diner with new laminate flooring. Measuring 16'5" x 14' this lovely room offers plenty of space for lounging and dining. The kitchen has been fitted with an array of floor and wall mounted units, with space and provisions for white goods. The bedroom, which can be accessed from the lounge via large glazed double doors, boasts two imposing south facing sash windows with lovely views over Heene Terrace Lawns and views of the sea over Worthing Promenade. The bedroom can comfortably accommodate a large king size bed with ample space for additional bedroom furniture and includes newly fitted wardrobes. The current owner recently renovated the bathroom and it is now a beautifully presented contemporary space fitted with unique antique brass fittings, patterned tiles, a bath with shower over, toilet and hand wash basin. Viewing is considered essential to fully appreciate this unique home.

## **Property Details:**

Floor area \*as quoted by EPC: 570 Sqft

Tenure: Leasehold

Council tax band: A

Whilst we endeavour to make our property particulars accurate and reliable, we have not carried out a detailed survey. If there is any point which is of particular importance to you, please contact the office and we will be pleased to check the information for you, particularly if you are contemplating travelling some distance. Whilst every effort has been made to ensure that any fl oorplans are correct and drawn as accurately as possible, they are to be used for layout and identification purposes only and are not drawn to scale. The services, where applicable, including electrical equipment and other appliances have not been tested and no warranty can be given that they are in working order, even where described in these particulars. Carpets, furnishings, gas fires, electrical goods/ fittings or other fixtures, unless expressly mentioned, are not necessarily included with the property.