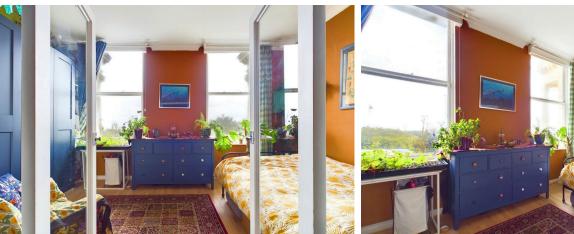

#### INTERNAL

This impressive upper ground floor apartment spans over 50 sgm and has been cleverly designed and contemporarily renovated. The front door opens to a entrance hallway which provides a convenient place to hang coats and kick off shoes before leading through to the generously sized south facing lounge/diner with new laminate flooring. Measuring 16'5" x 14' this lovely room offers plenty of space for lounging and dining. The kitchen has been fitted with an array of floor and wall mounted units, with space and provisions for white goods. The bedroom, which can be accessed from the lounge via large glazed double doors, boasts two imposing south facing sash windows with lovely views over Heene Terrace Lawns and views of the sea over Worthing Promenade. The bedroom can comfortably accommodate a large king size bed with ample space for additional bedroom furniture and includes newly fitted wardrobes. The current owner recently renovated the bathroom and it is now a beautifully presented contemporary space fitted with unique antique brass fittings, patterned tiles, a bath with shower over, toilet and hand wash basin. Viewing is considered essential to fully appreciate this unique home.