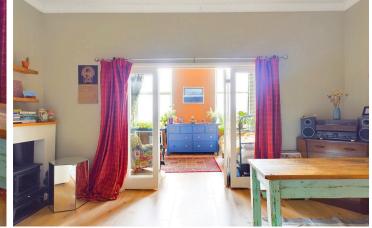

#### INTERNAL

This impressive upper ground floor apartment spans over 50 sgm and has been cleverly designed and contemporarily renovated. The front door opens to a entrance hallway which provides a convenient place to hang coats and kick off shoes before leading through to the generously sized south facing lounge/diner with new laminate flooring. Measuring 16'5" x 14' this lovely room offers plenty of space for lounging and dining. The kitchen has been fitted with an array of floor and wall mounted units, with space and provisions for white goods. The bedroom, which can be accessed from the lounge via large glazed double doors, boasts two imposing south facing sash windows with lovely views over Heene Terrace Lawns and views of the sea over Worthing Promenade. The bedroom can comfortably accommodate a large king size bed with ample space for additional bedroom furniture and includes newly fitted wardrobes. The current owner recently renovated the bathroom and it is now a beautifully presented contemporary space fitted with unique antique brass fittings, patterned tiles, a bath with shower over, toilet and hand wash basin. Viewing is considered essential to fully appreciate this unique home.