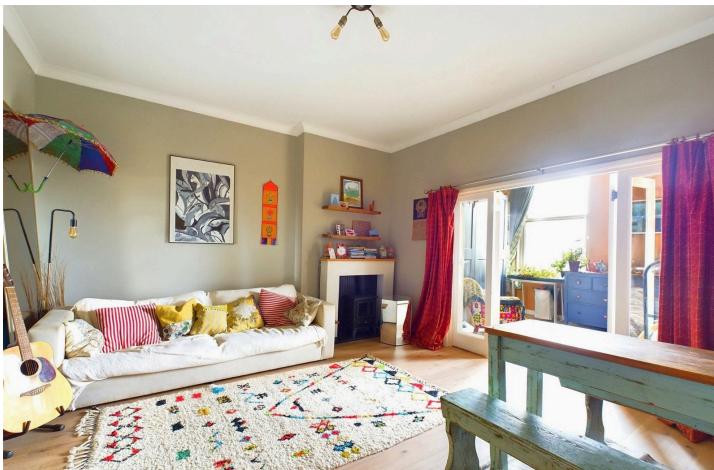

#### INTERNAL

This impressive upper ground floor apartment spans over 50 sgm and has been cleverly designed and contemporarily renovated. The front door opens to a entrance hallway which provides a convenient place to hang coats and kick off shoes before leading through to the generously sized south facing lounge/diner with new laminate flooring. Measuring 16'5" x 14' this lovely room offers plenty of space for lounging and dining. The kitchen has been fitted with an array of floor and wall mounted units, with space and provisions for white goods. The bedroom, which can be accessed from the lounge via large glazed double doors, boasts two imposing south facing sash windows with lovely views over Heene Terrace Lawns and views of the sea over Worthing Promenade. The bedroom can comfortably accommodate a large king size bed with ample space for additional bedroom furniture and includes newly fitted wardrobes. The current owner recently renovated the bathroom and it is now a beautifully presented contemporary space fitted with unique antique brass fittings, patterned tiles, a bath with shower over, toilet and hand wash basin. Viewing is considered essential to fully appreciate this unique home.