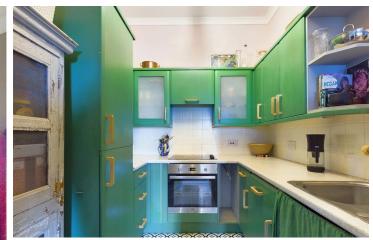

#### INTERNAL

This impressive upper ground floor apartment spans over 50 sgm and has been cleverly designed and contemporarily renovated. The front door opens to a entrance hallway which provides a convenient place to hang coats and kick off shoes before leading through to the generously sized south facing lounge/diner with new laminate flooring. Measuring 16'5" x 14' this lovely room offers plenty of space for lounging and dining. The kitchen has been fitted with an array of floor and wall mounted units, with space and provisions for white goods. The bedroom, which can be accessed from the lounge via large glazed double doors, boasts two imposing south facing sash windows with lovely views over Heene Terrace Lawns and views of the sea over Worthing Promenade. The bedroom can comfortably accommodate a large king size bed with ample space for additional bedroom furniture and includes newly fitted wardrobes. The current owner recently renovated the bathroom and it is now a beautifully presented contemporary space fitted with unique antique brass fittings, patterned tiles, a bath with shower over, toilet and hand wash basin. Viewing is considered essential to fully appreciate this unique home.