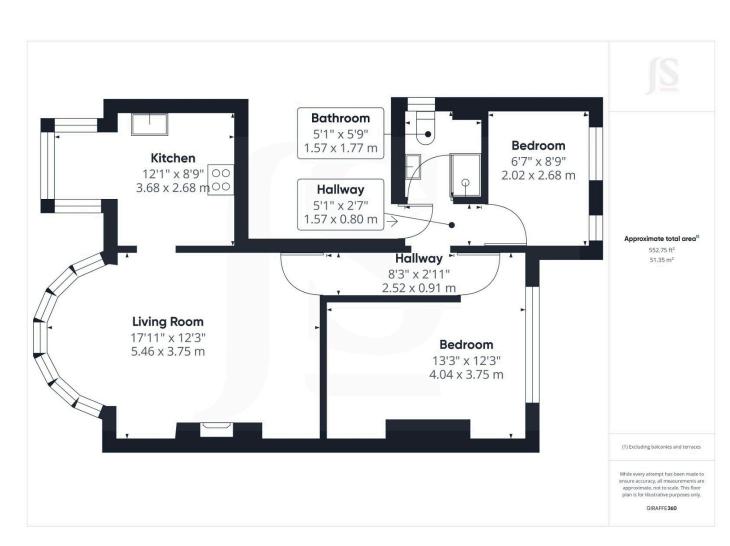

### INTERNAL

The private front door opens to a generously sized and welcoming entrance hallway with doors to all rooms. To the south elevation of this attractive apartment, with panoramic views overlooking the sea is both the lounge/diner and kitchen/breakfast room. The lounge boasts a large, double glazed curved bay window that is perfect for soaking in those gorgeous views. A light and airy room which measures a substantial 17'11" x 12'3" providing ample space for both lounging and dining. Positioned adjacently is the well proportioned and immaculately presented kitchen/breakfast room which has been fitted with an array of floor and wall mounted handleless units finished in a contemporary matt charcoal, topped with a stunning contrasting white marble effect laminate worktop and a number of integrated appliances. There is also adequate space positioned in the triple aspect bay window for a small breakfast table. Karndean flooring is laid throughout the hall, lounge/diner and kitchen/Breakfast room. There are two bedrooms with the main bedroom measuring 12'3" x 11'3" with the second bedroom providing the perfect versatility to use as a home office. The shower room has also been finished to the same high standard throughout and is fitted with a walk-in shower cubicle, toilet and hand wash basin.

# **Property Details:**

Floor area \*as quoted by EPC: 678 Sqft

Tenure: Leasehold

Council tax band: tbc

Whilst we endeavour to make our property particulars accurate and reliable, we have not carried out a detailed survey. If there is any point which is of particular importance to you, please contact the office and we will be pleased to check the information for you, particularly if you are contemplating travelling some distance. Whilst every effort has been made to ensure that any fl oorplans are correct and drawn as accurately as possible, they are to be used for layout and identification purposes only and are not drawn to scale. The services, where applicable, including electrical equipment and other appliances have not been tested and no warranty can be given that they are in working order, even where described in these particulars. Carpets, furnishings, gas fires, electrical goods/ fittings or other fixtures, unless expressly mentioned, are not necessarily included with the property.