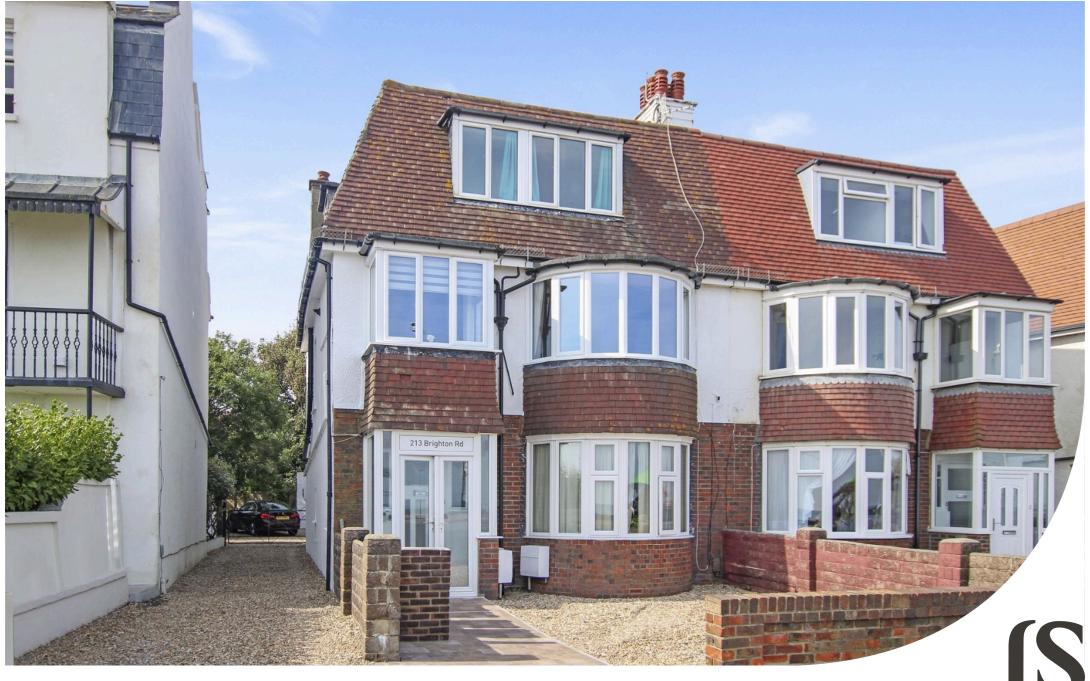

Brighton Road | Worthing | BN11 2HA Offers Over £290,000

We are delighted to offer for sale this rarely available and immaculately presented first floor apartment forming part of this well converted period house situated on Worthing seafront with gorgeous panoramic views overlooking the sea. Positioned within easy reach of Worthing town centre with its comprehensive shopping amenities, the property boasts two double bedrooms, a bay fronted lounge/diner with panoramic sea views, modern south facing fitted kitchen with sea views, contemporary fitted bathroom, off road parking and is sold with a long lease and no ongoing chain.

### EXTERNAL

This attractive property benefits from the entire front garden which has been laid to shingle and provides opportunity to use as off road parking

Council Tax Band TBC

Tenure: Leasehold

Lease: Approximately 149 Years Remaining Maintenance: £840 Per 6 Months - With Right To Manage Ground Rent: £0

### LOCATION

In one of Worthing's most prestigious postcodes in central East Worthing. Less than 25 metres to Worthing Seafront and less than one kilometre to the town centre, you'll be perfectly located to benefit from some of the best restaurants and cafes in the area. Close-by is the award-winning leisure centre, Splashpoint that boasts two swimming pools, spa and gym. There are also three parks and a sea-inspired children's playground all located next to Splashpoint. Commuters are also well served with Worthing train station's offering regular services along the coast and London.