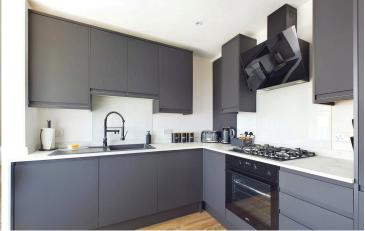

### INTERNAL

The private front door opens to a generously sized and welcoming entrance hallway with doors to all rooms. To the south elevation of this attractive apartment, with panoramic views overlooking the sea is both the lounge/diner and kitchen/breakfast room. The lounge boasts a large, double glazed curved bay window that is perfect for soaking in those gorgeous views. A light and airy room which measures a substantial 17'11" x 12'3" providing ample space for both lounging and dining. Positioned adjacently is the well proportioned and immaculately presented kitchen/breakfast room which has been fitted with an array of floor and wall mounted handleless units finished in a contemporary matt charcoal, topped with a stunning contrasting white marble effect laminate worktop and a number of integrated appliances. There is also adequate space positioned in the triple aspect bay window for a small breakfast table. Karndean flooring is laid throughout the hall, lounge/diner and kitchen/Breakfast room. There are two bedrooms with the main bedroom measuring 12'3" x 11'3" with the second bedroom providing the perfect versatility to use as a home office. The shower room has also been finished to the same high standard throughout and is fitted with a walk-in shower cubicle, toilet and hand wash basin.