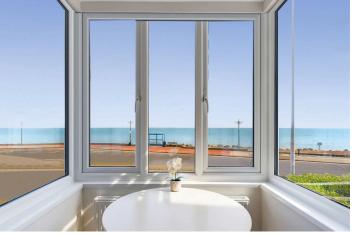

### INTERNAL

The private front door opens to a generously sized and welcoming entrance hallway with doors to all rooms. To the south elevation of this attractive apartment, with panoramic views overlooking the sea is both the lounge/diner and kitchen/breakfast room. The lounge boasts a large, double glazed curved bay window that is perfect for soaking in those gorgeous views. A light and airy room which measures a substantial 17'11" x 12'3" providing ample space for both lounging and dining. Positioned adjacently is the well proportioned and immaculately presented kitchen/breakfast room which has been fitted with an array of floor and wall mounted handleless units finished in a contemporary matt charcoal, topped with a stunning contrasting white marble effect laminate worktop and a number of integrated appliances. There is also adequate space positioned in the triple aspect bay window for a small breakfast table. Karndean flooring is laid throughout the hall, lounge/diner and kitchen/Breakfast room. There are two bedrooms with the main bedroom measuring 12'3" x 11'3" with the second bedroom providing the perfect versatility to use as a home office. The shower room has also been finished to the same high standard throughout and is fitted with a walk-in shower cubicle, toilet and hand wash basin.