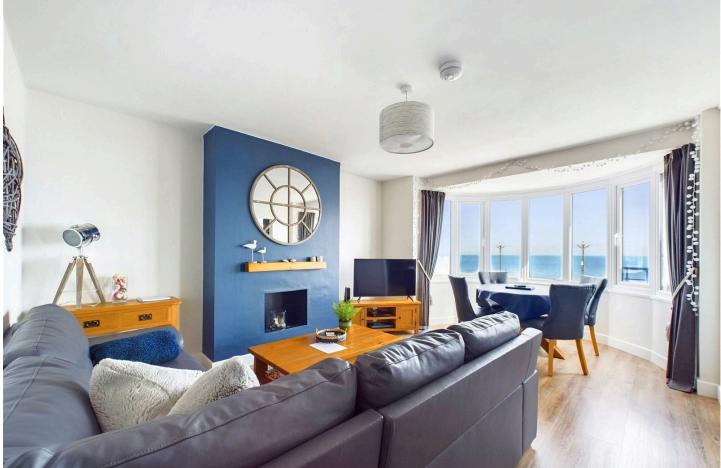

### INTERNAL

The private front door opens to a generously sized and welcoming entrance hallway with doors to all rooms. To the south elevation of this attractive apartment, with panoramic views overlooking the sea is both the lounge/diner and kitchen/breakfast room. The lounge boasts a large, double glazed curved bay window that is perfect for soaking in those gorgeous views. A light and airy room which measures a substantial 17'11" x 12'3" providing ample space for both lounging and dining. Positioned adjacently is the well proportioned and immaculately presented kitchen/breakfast room which has been fitted with an array of floor and wall mounted handleless units finished in a contemporary matt charcoal, topped with a stunning contrasting white marble effect laminate worktop and a number of integrated appliances. There is also adequate space positioned in the triple aspect bay window for a small breakfast table. Karndean flooring is laid throughout the hall, lounge/diner and kitchen/Breakfast room. There are two bedrooms with the main bedroom measuring 12'3" x 11'3" with the second bedroom providing the perfect versatility to use as a home office. The shower room has also been finished to the same high standard throughout and is fitted with a walk-in shower cubicle, toilet and hand wash basin.