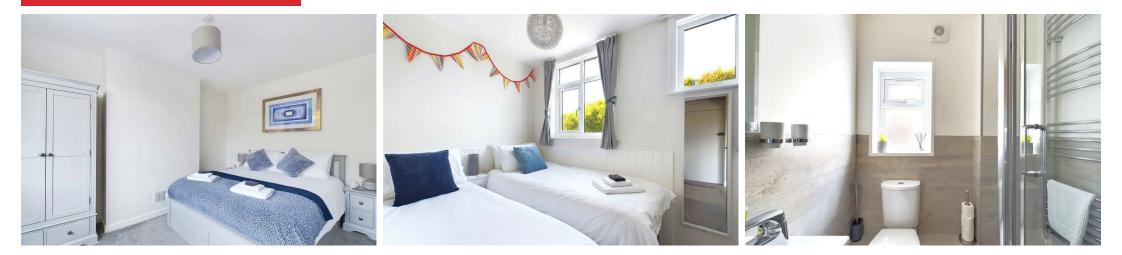

### INTERNAL

The private front door opens to a generously sized and welcoming entrance hallway with doors to all rooms. To the south elevation of this attractive apartment, with panoramic views overlooking the sea is both the lounge/diner and kitchen/breakfast room. The lounge boasts a large, double glazed curved bay window that is perfect for soaking in those gorgeous views. A light and airy room which measures a substantial 17'11" x 12'3" providing ample space for both lounging and dining. Positioned adjacently is the well proportioned and immaculately presented kitchen/breakfast room which has been fitted with an array of floor and wall mounted handleless units finished in a contemporary matt charcoal, topped with a stunning contrasting white marble effect laminate worktop and a number of integrated appliances. There is also adequate space positioned in the triple aspect bay window for a small breakfast table. Karndean flooring is laid throughout the hall, lounge/diner and kitchen/Breakfast room. There are two bedrooms with the main bedroom measuring 12'3" x 11'3" with the second bedroom providing the perfect versatility to use as a home office. The shower room has also been finished to the same high standard throughout and is fitted with a walk-in shower cubicle, toilet and hand wash basin.