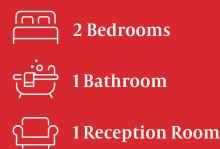

## **Key Features**

- First Floor Seafront Apartment
- Two Bedrooms
- South Facing Modern Fitted
   Kitchen/Breakfast Room
- South Facing Bay Front Lounge/Diner
- Direct Panoramic Sea Views
- Off Road Parking
- Long Lease
- Close To Shops, Amenities & Leisure
   Facilities
- Refurbished Throughout in 2022
- No Ongoing Chain