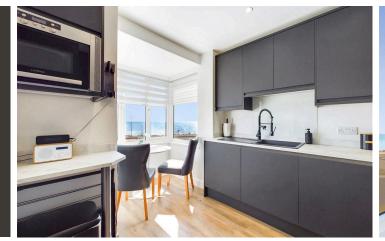

### INTERNAL

The private front door opens to a generously sized and welcoming entrance hallway with doors to all rooms. To the south elevation of this attractive apartment, with panoramic views overlooking the sea is both the lounge/diner and kitchen/breakfast room. The lounge boasts a large, double glazed curved bay window that is perfect for soaking in those gorgeous views. A light and airy room which measures a substantial 17'11" x 12'3" providing ample space for both lounging and dining. Positioned adjacently is the well proportioned and immaculately presented kitchen/breakfast room which has been fitted with an array of floor and wall mounted handleless units finished in a contemporary matt charcoal, topped with a stunning contrasting white marble effect laminate worktop and a number of integrated appliances. There is also adequate space positioned in the triple aspect bay window for a small breakfast table. Karndean flooring is laid throughout the hall, lounge/diner and kitchen/Breakfast room. There are two bedrooms with the main bedroom measuring 12'3" x 11'3" with the second bedroom providing the perfect versatility to use as a home office. The shower room has also been finished to the same high standard throughout and is fitted with a walk-in shower cubicle, toilet and hand wash basin.