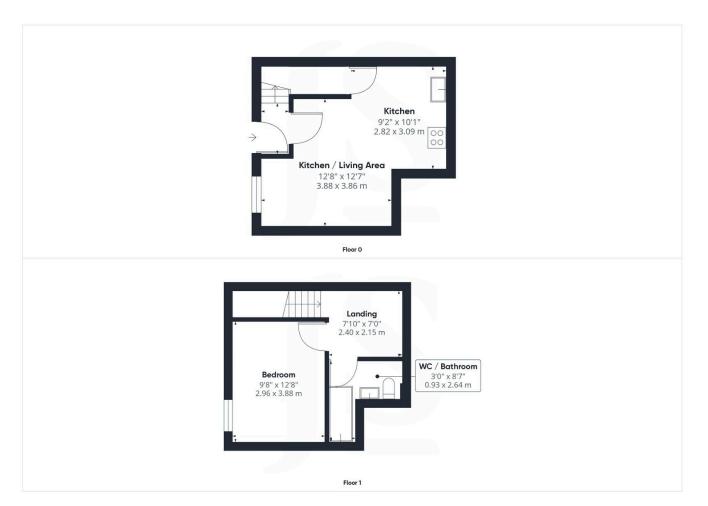

## **INTERNAL**

Upon entering the property via a private entrance you are greeted with an inviting entrance hallway with stairs leading to the first floor. The ground floor boasts an open-plan design with a living room adorned with elegant sash windows, seamlessly flowing into a modern kitchen fitted with floor and wall mounted cabinets and equipped with a range of integrated appliances and a fully tiled flooring, and a storage cupboard located under the stairs in accessible from the living room. Ascending to the first floor you will find a spacious double bedroom which measures a generous 9'8" x 12'8", complemented by a contemporary three-piece bathroom suite which includes a bath with a rainfall style shower above, w/c and wash hand basin. Additionally, the useful landing area which is currently utilised as an office, offers versatile space to suit your needs. This delightful home combines functionality with stylish design, perfect for comfortable living.

## **Property Details:**

Floor area \*as quoted by EPC: 495 SqFt

Tenure: Freehold

Council tax band: C

Whilst we endeavour to make our property particulars accurate and reliable, we have not carried out a detailed survey. If there is any point which is of particular importance to you, please contact the offi ce and we will be pleased to check the information for you, particularly if you are contemplating travelling some distance. Whilst every effort has been made to ensure that any fl oorplans are correct and drawn as accurately as possible, they are to be used for layout and identifi cation purposes only and are not drawn to scale. The services, where applicable, including electrical equipment and other appliances have not been tested and no warranty can be given that they are in working order, even where described in these particulars. Carpets, curtains, furnishings, gas fi res, electrical goods/ fi ttings or other fi xtures, unless expressly mentioned, are not necessarily included with the property.