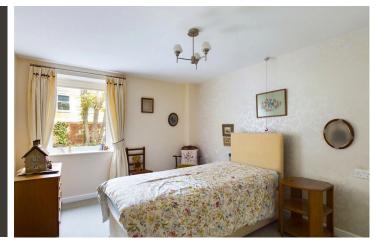

### INTERNAL

The apartment's private front door opens to the spacious and welcoming entrance hall with space for hanging coats and storing shoes. The living room/diner measures a generous 9' 7" X 17' 10" and boasts dual aspects via three large, double glazed windows. This room provides plenty of space for both lounging and dining and features views of the well tended to communal rear gardens. The fitted kitchen has been installed with oak-style floor and wall mounted units and topped with laminate worktops to create a smart finish. The main bedroom is positioned to the opposing side of the property and measures a substantial 10' 2" x 14' 9" and also benefits from two fitted wardrobes, whilst also allowing space for a variety of other furniture. The second bedroom is also a good size, measuring 9' 0" x 13' 7". The bathroom has been designed to be used as a wet room and has also been fitted with a bath, wash hand basin and W/C with hand rails to ensure safety and accessibility. There is also a boiler room/utility cupboard.