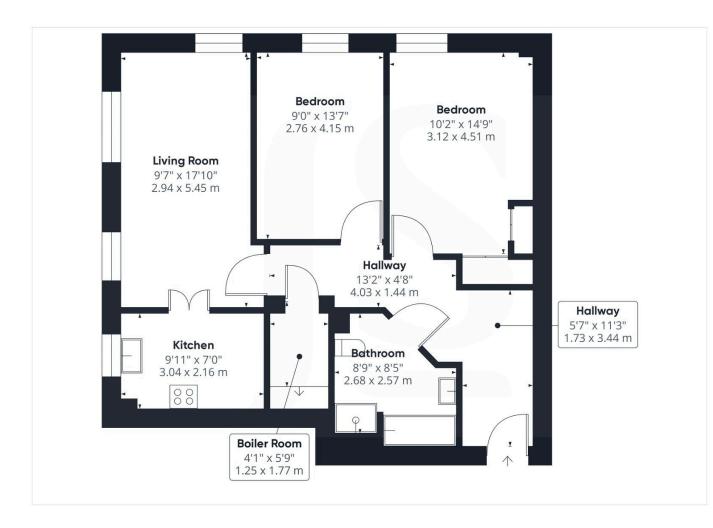

### INTERNAL

The apartment's private front door opens to the spacious and welcoming entrance hall with space for hanging coats and storing shoes. The living room/diner measures a generous 9' 7" X 17' 10" and boasts dual aspects via three large, double glazed windows. This room provides plenty of space for both lounging and dining and features views of the well tended to communal rear gardens. The fitted kitchen has been installed with oak-style floor and wall mounted units and topped with laminate worktops to create a smart finish. The main bedroom is positioned to the opposing side of the property and measures a substantial 10' 2" x 14' 9" and also benefits from two fitted wardrobes, whilst also allowing space for a variety of other furniture. The second bedroom is also a good size, measuring 9' 0" x 13' 7". The bathroom has been designed to be used as a wet room and has also been fitted with a bath, wash hand basin and W/C with hand rails to ensure safety and accessibility. There is also a boiler room/utility cupboard.

# **Property Details:**

Floor area \*as quoted by EPC: 818 Sqft

Tenure: Leasehold

Council tax band: C

Whilst we endeavour to make our property particulars accurate and reliable, we have not carried out a detailed survey. If there is any point which is of particular importance to you, please contact the office and we will be pleased to check the information for you, particularly if you are contemplating travelling some distance. Whilst every effort has been made to ensure that any fl oorplans are correct and drawn as accurately as possible, they are to be used for layout and identification purposes only and are not drawn to scale. The services, where applicable, including electrical equipment and other appliances have not been tested and no warranty can be given that they are in working order, even where described in these particulars. Carpets, curtains, furnishings, gas fi res, electrical goods/ fi ttings or other fi xtures, unless expressly mentioned, are not necessarily included with the property.