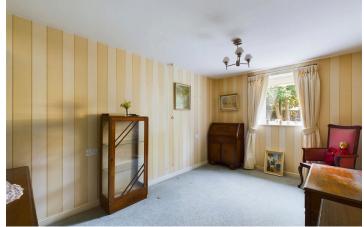

### INTERNAL

The apartment's private front door opens to the spacious and welcoming entrance hall with space for hanging coats and storing shoes. The living room/diner measures a generous 9' 7" X 17' 10" and boasts dual aspects via three large, double glazed windows. This room provides plenty of space for both lounging and dining and features views of the well tended to communal rear gardens. The fitted kitchen has been installed with oak-style floor and wall mounted units and topped with laminate worktops to create a smart finish. The main bedroom is positioned to the opposing side of the property and measures a substantial 10' 2" x 14' 9" and also benefits from two fitted wardrobes, whilst also allowing space for a variety of other furniture. The second bedroom is also a good size, measuring 9' 0" x 13' 7". The bathroom has been designed to be used as a wet room and has also been fitted with a bath, wash hand basin and W/C with hand rails to ensure safety and accessibility. There is also a boiler room/utility cupboard.