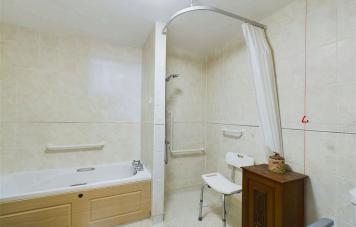

### INTERNAL

The apartment's private front door opens to the spacious and welcoming entrance hall with space for hanging coats and storing shoes. The living room/diner measures a generous 9' 7" X 17' 10" and boasts dual aspects via three large, double glazed windows. This room provides plenty of space for both lounging and dining and features views of the well tended to communal rear gardens. The fitted kitchen has been installed with oak-style floor and wall mounted units and topped with laminate worktops to create a smart finish. The main bedroom is positioned to the opposing side of the property and measures a substantial 10' 2" x 14' 9" and also benefits from two fitted wardrobes, whilst also allowing space for a variety of other furniture. The second bedroom is also a good size, measuring 9' 0" x 13' 7". The bathroom has been designed to be used as a wet room and has also been fitted with a bath, wash hand basin and W/C with hand rails to ensure safety and accessibility. There is also a boiler room/utility cupboard.