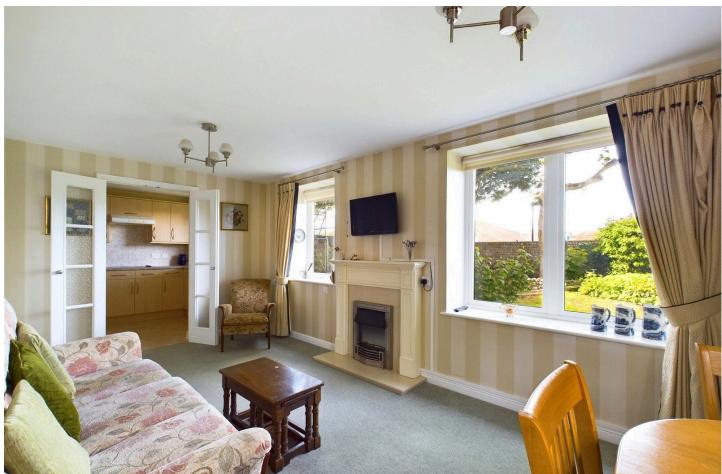

### INTERNAL

The apartment's private front door opens to the spacious and welcoming entrance hall with space for hanging coats and storing shoes. The living room/diner measures a generous 9' 7" X 17' 10" and boasts dual aspects via three large, double glazed windows. This room provides plenty of space for both lounging and dining and features views of the well tended to communal rear gardens. The fitted kitchen has been installed with oak-style floor and wall mounted units and topped with laminate worktops to create a smart finish. The main bedroom is positioned to the opposing side of the property and measures a substantial 10' 2" x 14' 9" and also benefits from two fitted wardrobes, whilst also allowing space for a variety of other furniture. The second bedroom is also a good size, measuring 9' 0" x 13' 7". The bathroom has been designed to be used as a wet room and has also been fitted with a bath, wash hand basin and W/C with hand rails to ensure safety and accessibility. There is also a boiler room/utility cupboard.