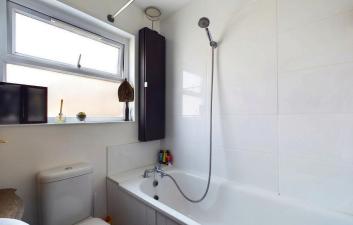

#### INTERNAL

The development is accessed via a communal front door which is operated by a secure entry phone system. opening into the well kept communal hall and stairs rising to the first floor. The apartments private front door opens into the welcoming entrance hall, with access to all rooms and hallway storage cupboards. Positioned at the front of the property is the bay fronted kitchen/living room, this generously sized space faces west, transforming this into a light and airy room all year round and ideal for cooking/hosting guests. The kitchen area has been fitted with an array of modern white gloss wall and floor mounted units, topped with high quality oak style worktops to create a smart contemporary finish. The kitchen benefits from multiple integrated appliances including, a dishwasher, washing machine and oven/hob (which will be replaced before completion). The double bedroom is positioned to the rear of the apartment and faces east, this large room can comfortably fit a double bed, various other bedroom furniture and has built in wardrobes. The bathroom has been fitted with a modern three piece suite including a bath with overhead shower, toilet and hand wash basin.