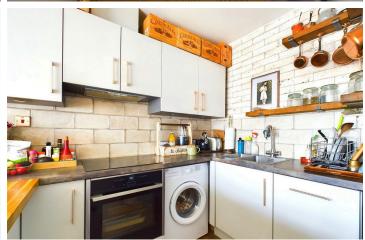

#### INTERNAL

The development is accessed via a communal front door which is operated by a secure entry phone system. opening into the well kept communal hall and stairs rising to the first floor. The apartments private front door opens into the welcoming entrance hall, with access to all rooms and hallway storage cupboards. Positioned at the front of the property is the bay fronted kitchen/living room, this generously sized space faces west, transforming this into a light and airy room all year round and ideal for cooking/hosting guests. The kitchen area has been fitted with an array of modern white gloss wall and floor mounted units, topped with high quality oak style worktops to create a smart contemporary finish. The kitchen benefits from multiple integrated appliances including, a dishwasher, washing machine and oven/hob (which will be replaced before completion). The double bedroom is positioned to the rear of the apartment and faces east, this large room can comfortably fit a double bed, various other bedroom furniture and has built in wardrobes. The bathroom has been fitted with a modern three piece suite including a bath with overhead shower, toilet and hand wash basin.