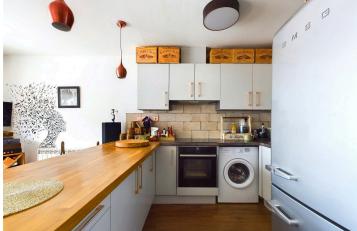

#### INTERNAL

The development is accessed via a communal front door which is operated by a secure entry phone system. opening into the well kept communal hall and stairs rising to the first floor. The apartments private front door opens into the welcoming entrance hall, with access to all rooms and hallway storage cupboards. Positioned at the front of the property is the bay fronted kitchen/living room, this generously sized space faces west, transforming this into a light and airy room all year round and ideal for cooking/hosting guests. The kitchen area has been fitted with an array of modern white gloss wall and floor mounted units, topped with high quality oak style worktops to create a smart contemporary finish. The kitchen benefits from multiple integrated appliances including, a dishwasher, washing machine and oven/hob (which will be replaced before completion). The double bedroom is positioned to the rear of the apartment and faces east, this large room can comfortably fit a double bed, various other bedroom furniture and has built in wardrobes. The bathroom has been fitted with a modern three piece suite including a bath with overhead shower, toilet and hand wash basin.