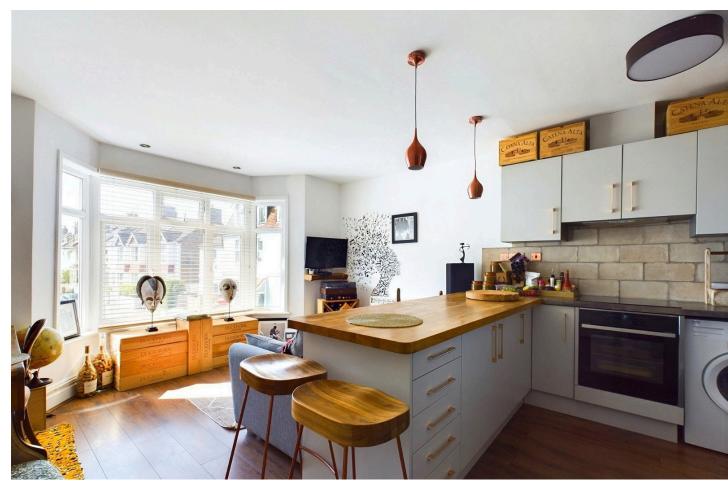

#### INTERNAL

The development is accessed via a communal front door which is operated by a secure entry phone system. opening into the well kept communal hall and stairs rising to the first floor. The apartments private front door opens into the welcoming entrance hall, with access to all rooms and hallway storage cupboards. Positioned at the front of the property is the bay fronted kitchen/living room, this generously sized space faces west, transforming this into a light and airy room all year round and ideal for cooking/hosting guests. The kitchen area has been fitted with an array of modern white gloss wall and floor mounted units, topped with high quality oak style worktops to create a smart contemporary finish. The kitchen benefits from multiple integrated appliances including, a dishwasher, washing machine and oven/hob (which will be replaced before completion). The double bedroom is positioned to the rear of the apartment and faces east, this large room can comfortably fit a double bed, various other bedroom furniture and has built in wardrobes. The bathroom has been fitted with a modern three piece suite including a bath with overhead shower, toilet and hand wash basin.