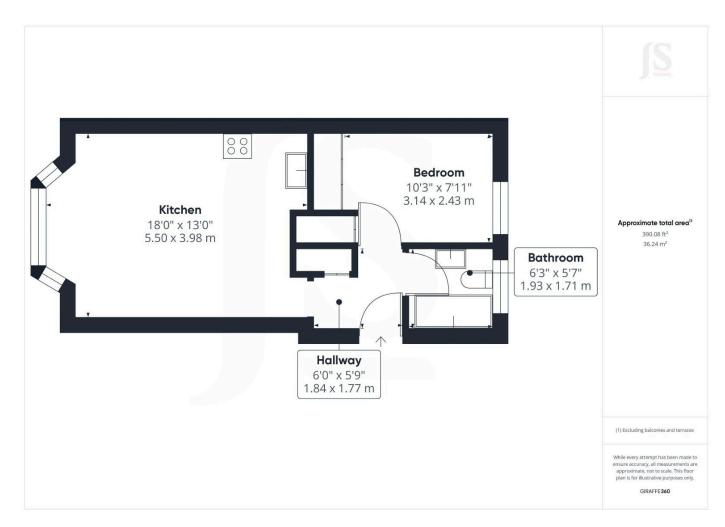

#### INTERNAL

The development is accessed via a communal front door which is operated by a secure entry phone system. opening into the well kept communal hall and stairs rising to the first floor. The apartments private front door opens into the welcoming entrance hall, with access to all rooms and hallway storage cupboards. Positioned at the front of the property is the bay fronted kitchen/living room, this generously sized space faces west, transforming this into a light and airy room all year round and ideal for cooking/hosting guests. The kitchen area has been fitted with an array of modern white gloss wall and floor mounted units, topped with high quality oak style worktops to create a smart contemporary finish. The kitchen benefits from multiple integrated appliances including, a dishwasher, washing machine and oven/hob (which will be replaced before completion). The double bedroom is positioned to the rear of the apartment and faces east, this large room can comfortably fit a double bed, various other bedroom furniture and has built in wardrobes. The bathroom has been fitted with a modern three piece suite including a bath with overhead shower, toilet and hand wash basin.

# **Property Details:**

Floor area \*as quoted by EPC: 409 SqFt

Tenure: Leasehold

Council tax band: A

Whilst we endeavour to make our property particulars accurate and reliable, we have not carried out a detailed survey. If there is any point which is of particular importance to you, please contact the offi ce and we will be pleased to check the information for you, particularly if you are contemplating travelling some distance. Whilst every effort has been made to ensure that any fl oorplans are correct and drawn as accurately as possible, they are to be used for layout and identifi cation purposes only and are not drawn to scale. The services, where applicable, including electrical equipment and other appliances have not been tested and no warranty can be given that they are in working order, even where described in these particulars. Carpets, curtains, furnishings, gas fi res, electrical goods/ fi ttings or other fi xtures, unless expressly mentioned, are not necessarily included with the property.