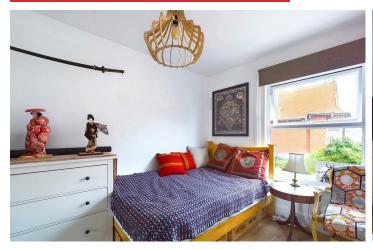

#### INTERNAL

The development is accessed via a communal front door which is operated by a secure entry phone system. opening into the well kept communal hall and stairs rising to the first floor. The apartments private front door opens into the welcoming entrance hall, with access to all rooms and hallway storage cupboards. Positioned at the front of the property is the bay fronted kitchen/living room, this generously sized space faces west, transforming this into a light and airy room all year round and ideal for cooking/hosting guests. The kitchen area has been fitted with an array of modern white gloss wall and floor mounted units, topped with high quality oak style worktops to create a smart contemporary finish. The kitchen benefits from multiple integrated appliances including, a dishwasher, washing machine and oven/hob (which will be replaced before completion). The double bedroom is positioned to the rear of the apartment and faces east, this large room can comfortably fit a double bed, various other bedroom furniture and has built in wardrobes. The bathroom has been fitted with a modern three piece suite including a bath with overhead shower, toilet and hand wash basin.