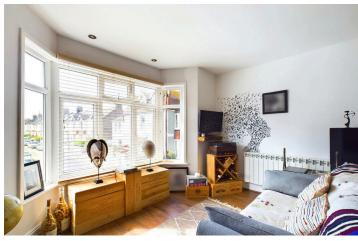

#### INTERNAL

The development is accessed via a communal front door which is operated by a secure entry phone system. opening into the well kept communal hall and stairs rising to the first floor. The apartments private front door opens into the welcoming entrance hall, with access to all rooms and hallway storage cupboards. Positioned at the front of the property is the bay fronted kitchen/living room, this generously sized space faces west, transforming this into a light and airy room all year round and ideal for cooking/hosting guests. The kitchen area has been fitted with an array of modern white gloss wall and floor mounted units, topped with high quality oak style worktops to create a smart contemporary finish. The kitchen benefits from multiple integrated appliances including, a dishwasher, washing machine and oven/hob (which will be replaced before completion). The double bedroom is positioned to the rear of the apartment and faces east, this large room can comfortably fit a double bed, various other bedroom furniture and has built in wardrobes. The bathroom has been fitted with a modern three piece suite including a bath with overhead shower, toilet and hand wash basin.