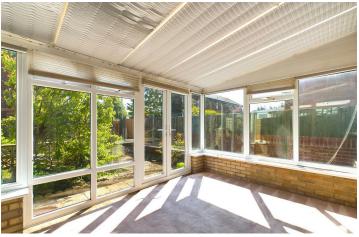

### INTERNAL

The front door opens into the welcoming entrance hall, which has access to all ground floor rooms, stairs rising to the first floor and space to hang coats and kick off shoes. At the rear of the property is the generously sized living/dining room which measures 13'0" x 14'10", this room has access into the east facing sun room and plenty of space for both living and dining room furniture. The double glazed sun room has views out onto the mature rear garden, transforming this room into a light and airy space all year round. Situated at the front of the house and facing west is the kitchen, this large room has been fitted with an array of white wall and floor mounted units topped with dark marble effect worktops. There is plenty of space and provisions for white goods and room for a breakfast table. To the first floor are two double bedrooms, with the main bedroom at the rear measuring a substantial 13'0" x 15'0" and facing east. The second bedroom can fit a large double bed alongside various other bedroom furniture items, with both rooms benefiting from built in cupboards. The bathroom has been fitted with a three piece white suite including a bath, toilet and wash hand basin.