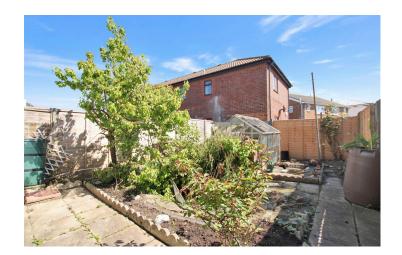

### EXTERNAL

There's a large driveway at the front of the property providing off road parking for multiple vehicles, with planted shrubs and trees lining the boundaries. Positioned parallel to the front door is a brick built storage cupboard, perfect for storing bikes/ gardening tools. The east facing rear garden has been predominantly paved, with multiple plant beds, creating a low maintenance lifestyle.