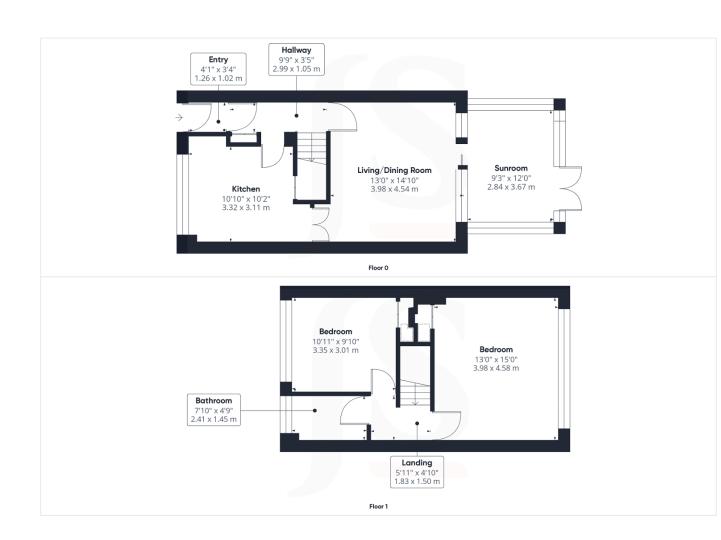

### INTERNAL

The front door opens into the welcoming entrance hall, which has access to all ground floor rooms, stairs rising to the first floor and space to hang coats and kick off shoes. At the rear of the property is the generously sized living/dining room which measures 13'0" x 14'10", this room has access into the east facing sun room and plenty of space for both living and dining room furniture. The double glazed sun room has views out onto the mature rear garden, transforming this room into a light and airy space all year round. Situated at the front of the house and facing west is the kitchen, this large room has been fitted with an array of white wall and floor mounted units topped with dark marble effect worktops. There is plenty of space and provisions for white goods and room for a breakfast table. To the first floor are two double bedrooms, with the main bedroom at the rear measuring a substantial 13'0" x 15'0" and facing east. The second bedroom can fit a large double bed alongside various other bedroom furniture items, with both rooms benefiting from built in cupboards. The bathroom has been fitted with a three piece white suite including a bath, toilet and wash hand basin.

### EXTERNAL

There's a large driveway at the front of the property providing off road parking for multiple vehicles, with planted shrubs and trees lining the boundaries. Positioned parallel to the front door is a brick built storage cupboard, perfect for storing bikes/ gardening tools. The east facing rear garden has been predominantly paved, with multiple plant beds, creating a low maintenance lifestyle.