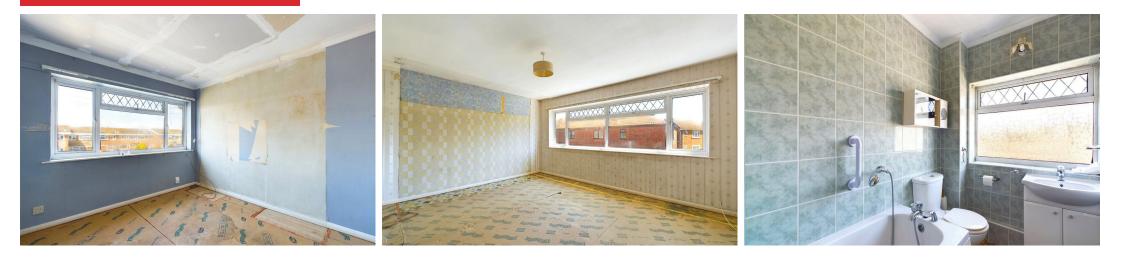

### INTERNAL

The front door opens into the welcoming entrance hall, which has access to all ground floor rooms, stairs rising to the first floor and space to hang coats and kick off shoes. At the rear of the property is the generously sized living/dining room which measures 13'0" x 14'10", this room has access into the east facing sun room and plenty of space for both living and dining room furniture. The double glazed sun room has views out onto the mature rear garden, transforming this room into a light and airy space all year round. Situated at the front of the house and facing west is the kitchen, this large room has been fitted with an array of white wall and floor mounted units topped with dark marble effect worktops. There is plenty of space and provisions for white goods and room for a breakfast table. To the first floor are two double bedrooms, with the main bedroom at the rear measuring a substantial 13'0" x 15'0" and facing east. The second bedroom can fit a large double bed alongside various other bedroom furniture items, with both rooms benefiting from built in cupboards. The bathroom has been fitted with a three piece white suite including a bath, toilet and wash hand basin.