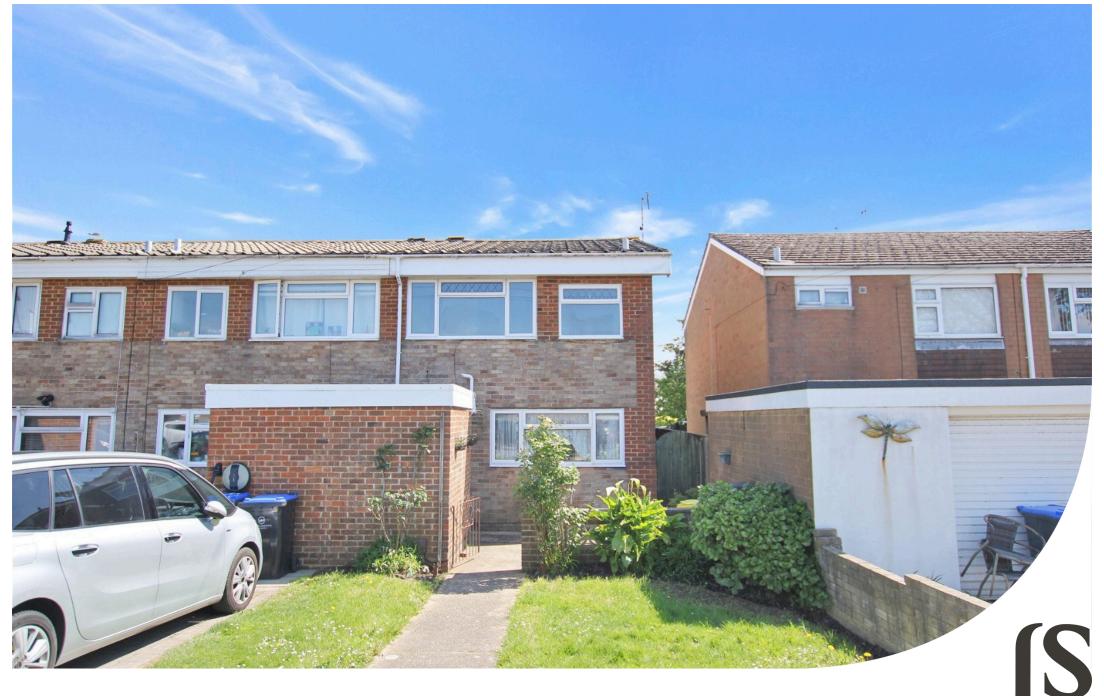

Jacobs Steel

Brookdean Road | East Worthing | Worthing | BN11 2PB £350,000

We are delighted to offer for sale this spacious end of terraced family house, situated in this highly desirable location, close to shops, amenities and mainline train station. The property boasts two double bedrooms, west facing kitchen, east facing living/dining room with access onto the sun room, fitted bathroom, east facing rear garden, off road parking and sold with no ongoing chain.

### EXTERNAL

There's a large driveway at the front of the property providing off road parking for multiple vehicles, with planted shrubs and trees lining the boundaries. Positioned parallel to the front door is a brick built storage cupboard, perfect for storing bikes/ gardening tools. The east facing rear garden has been predominantly paved, with multiple plant beds, creating a low maintenance lifestyle.

### LOCATION

Positioned on this popular residential road in East Worthing, the property is approximately 1 mile to Worthing town centre with its comprehensive shopping amenities, restaurants, pubs, cinemas, theatres and leisure facilities. The nearest station is East Worthing which is less than 750 metres away. Bus services run nearby. Offering easy access to the A27 and A24, this accessible and convenient location is highly desirable.