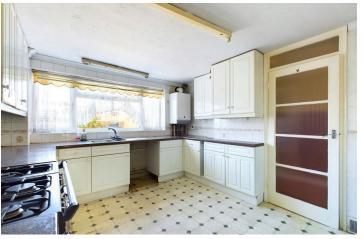

### INTERNAL

The front door opens into the welcoming entrance hall, which has access to all ground floor rooms, stairs rising to the first floor and space to hang coats and kick off shoes. At the rear of the property is the generously sized living/dining room which measures 13'0" x 14'10", this room has access into the east facing sun room and plenty of space for both living and dining room furniture. The double glazed sun room has views out onto the mature rear garden, transforming this room into a light and airy space all year round. Situated at the front of the house and facing west is the kitchen, this large room has been fitted with an array of white wall and floor mounted units topped with dark marble effect worktops. There is plenty of space and provisions for white goods and room for a breakfast table. To the first floor are two double bedrooms, with the main bedroom at the rear measuring a substantial 13'0" x 15'0" and facing east. The second bedroom can fit a large double bed alongside various other bedroom furniture items, with both rooms benefiting from built in cupboards. The bathroom has been fitted with a three piece white suite including a bath, toilet and wash hand basin.