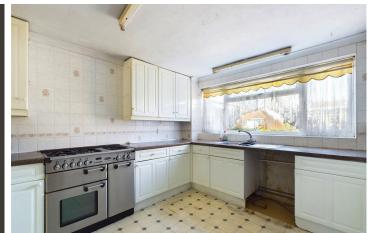

### INTERNAL

The front door opens into the welcoming entrance hall, which has access to all ground floor rooms, stairs rising to the first floor and space to hang coats and kick off shoes. At the rear of the property is the generously sized living/dining room which measures 13'0" x 14'10", this room has access into the east facing sun room and plenty of space for both living and dining room furniture. The double glazed sun room has views out onto the mature rear garden, transforming this room into a light and airy space all year round. Situated at the front of the house and facing west is the kitchen, this large room has been fitted with an array of white wall and floor mounted units topped with dark marble effect worktops. There is plenty of space and provisions for white goods and room for a breakfast table. To the first floor are two double bedrooms, with the main bedroom at the rear measuring a substantial 13'0" x 15'0" and facing east. The second bedroom can fit a large double bed alongside various other bedroom furniture items, with both rooms benefiting from built in cupboards. The bathroom has been fitted with a three piece white suite including a bath, toilet and wash hand basin.