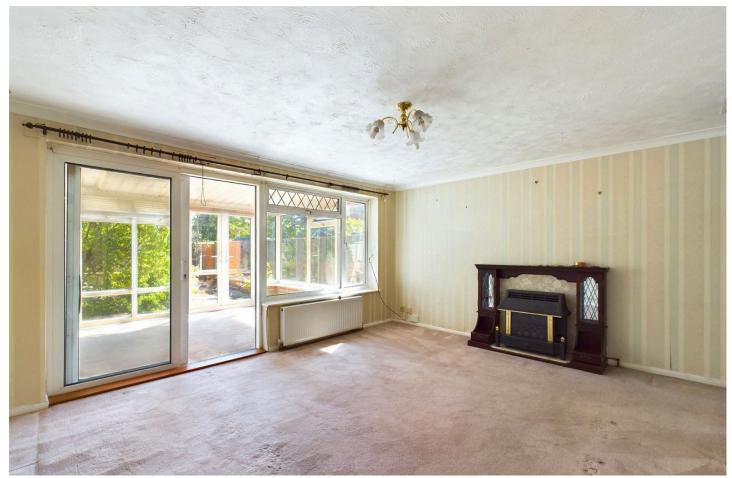

### INTERNAL

The front door opens into the welcoming entrance hall, which has access to all ground floor rooms, stairs rising to the first floor and space to hang coats and kick off shoes. At the rear of the property is the generously sized living/dining room which measures 13'0" x 14'10", this room has access into the east facing sun room and plenty of space for both living and dining room furniture. The double glazed sun room has views out onto the mature rear garden, transforming this room into a light and airy space all year round. Situated at the front of the house and facing west is the kitchen, this large room has been fitted with an array of white wall and floor mounted units topped with dark marble effect worktops. There is plenty of space and provisions for white goods and room for a breakfast table. To the first floor are two double bedrooms, with the main bedroom at the rear measuring a substantial 13'0" x 15'0" and facing east. The second bedroom can fit a large double bed alongside various other bedroom furniture items, with both rooms benefiting from built in cupboards. The bathroom has been fitted with a three piece white suite including a bath, toilet and wash hand basin.