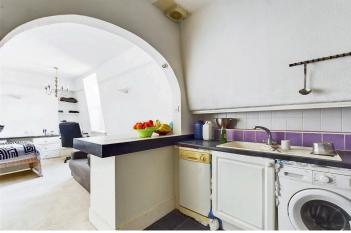

#### INTERNAL

A communal door with security entry system leads to the communal hallway with stairs leading to the top (third) floor. The private front opens into the spacious studio room, this generously sized space measures 15'2" x 11'1" and has plenty of space for both bedroom and living room furniture. The room can easily be sectioned off to create a bedroom area and living area, with views over looking The South Downs. The kitchen has been fitted with an array of wall and floor mounted units, with a breakfast bar and space/provisions for multiple white goods. The shower room is located to the rear of the property and has been fitted with a shower, toilet and hand wash basin.