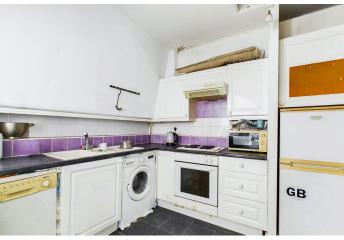

#### INTERNAL

A communal door with security entry system leads to the communal hallway with stairs leading to the top (third) floor. The private front opens into the spacious studio room, this generously sized space measures 15'2" x 11'1" and has plenty of space for both bedroom and living room furniture. The room can easily be sectioned off to create a bedroom area and living area, with views over looking The South Downs. The kitchen has been fitted with an array of wall and floor mounted units, with a breakfast bar and space/provisions for multiple white goods. The shower room is located to the rear of the property and has been fitted with a shower, toilet and hand wash basin.