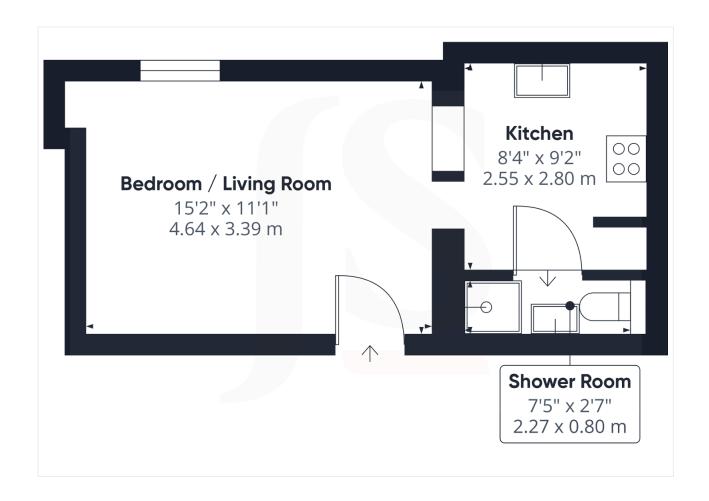

Studio Room

1 Bathroom

**1 Reception Room** 

#### INTERNAL

A communal door with security entry system leads to the communal hallway with stairs leading to the top (third) floor. The private front opens into the spacious studio room, this generously sized space measures 15'2" x 11'1" and has plenty of space for both bedroom and living room furniture. The room can easily be sectioned off to create a bedroom area and living area, with views over looking The South Downs. The kitchen has been fitted with an array of wall and floor mounted units, with a breakfast bar and space/provisions for multiple white goods. The shower room is located to the rear of the property and has been fitted with a shower, toilet and hand wash basin.

# **Property Details:**

Floor area \*as quoted by EPC: 269 Sqft

Tenure: LEASEHOLD

Council tax band: A

Whilst we endeavour to make our property particulars accurate and reliable, we have not carried out a detailed survey. If there is any point which is of particular importance to you, please contact the offi ce and we will be pleased to check the information for you, particularly if you are contemplating travelling some distance. Whilst every effort has been made to ensure that any fl oorplans are correct and drawn as accurately as possible, they are to be used for layout and identifi cation purposes only and are not drawn to scale. The services, where applicable, including electrical equipment and other appliances have not been tested and no warranty can be given that they are in working order, even where described in these particulars. Carpets, curtains, furnishings, gas fi res, electrical goods/ fi ttings or other fi xtures, unless expressly mentioned, are not necessarily included with the property.