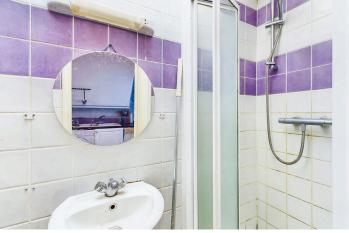

#### INTERNAL

A communal door with security entry system leads to the communal hallway with stairs leading to the top (third) floor. The private front opens into the spacious studio room, this generously sized space measures 15'2" x 11'1" and has plenty of space for both bedroom and living room furniture. The room can easily be sectioned off to create a bedroom area and living area, with views over looking The South Downs. The kitchen has been fitted with an array of wall and floor mounted units, with a breakfast bar and space/provisions for multiple white goods. The shower room is located to the rear of the property and has been fitted with a shower, toilet and hand wash basin.