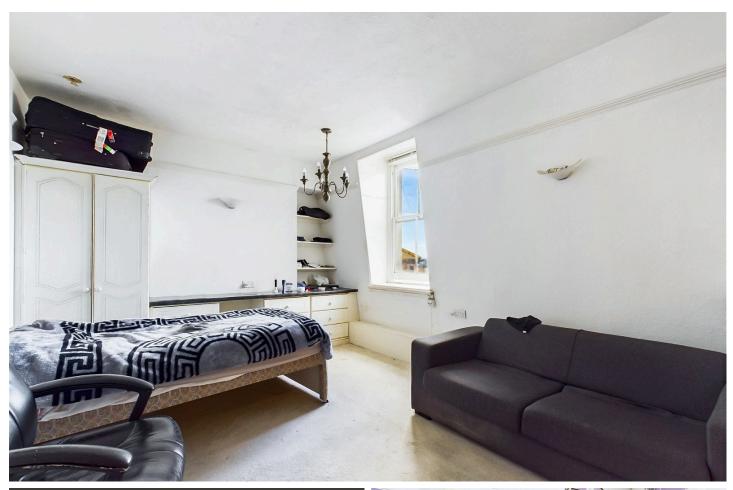

#### INTERNAL

A communal door with security entry system leads to the communal hallway with stairs leading to the top (third) floor. The private front opens into the spacious studio room, this generously sized space measures 15'2" x 11'1" and has plenty of space for both bedroom and living room furniture. The room can easily be sectioned off to create a bedroom area and living area, with views over looking The South Downs. The kitchen has been fitted with an array of wall and floor mounted units, with a breakfast bar and space/provisions for multiple white goods. The shower room is located to the rear of the property and has been fitted with a shower, toilet and hand wash basin.