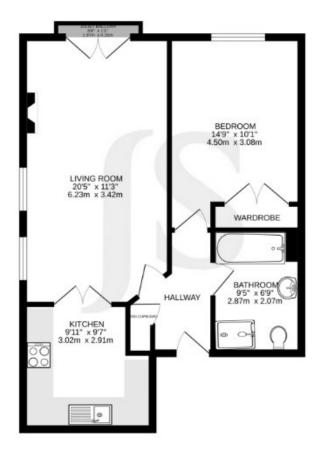

#### **INTERNAL**

Upon entering the property, you are immediately welcomed by the spacious entrance hall with doors to all rooms and a large cupboard with a recently installed boiler. The lounge/diner faces east with views of the communal gardens, boasting measurements of 24'10" x 10'8", this light and airy room gives great space for both lounging and dining. The kitchen has a wealth of countertop space, integrated appliances , floor and wall mounted units and a window overlooking the communal gardens. The bedroom with built in wardrobes, measures at 18'0" x 10'2" giving the room plenty of space for a double bed and additional furnishings. The bathroom comprises neutral décor and benefits from a bath, walk-in shower, toilet and hand wash basin.