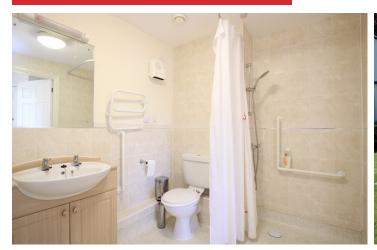

#### **INTERNAL**

Upon entering the property, you are immediately welcomed by the spacious entrance hall with doors to all rooms and a large cupboard with a recently installed boiler. The lounge/diner faces east with views of the communal gardens, boasting measurements of 24'10" x 10'8", this light and airy room gives great space for both lounging and dining. The kitchen has a wealth of countertop space, integrated appliances , floor and wall mounted units and a window overlooking the communal gardens. The bedroom with built in wardrobes, measures at 18'0" x 10'2" giving the room plenty of space for a double bed and additional furnishings. The bathroom comprises neutral décor and benefits from a bath, walk-in shower, toilet and hand wash basin.