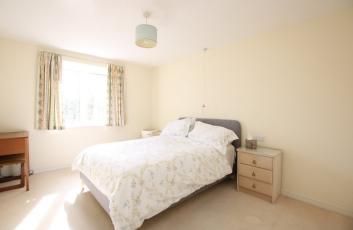

#### **INTERNAL**

Upon entering the property, you are immediately welcomed by the spacious entrance hall with doors to all rooms and a large cupboard with a recently installed boiler. The lounge/diner faces east with views of the communal gardens, boasting measurements of 24'10" x 10'8", this light and airy room gives great space for both lounging and dining. The kitchen has a wealth of countertop space, integrated appliances , floor and wall mounted units and a window overlooking the communal gardens. The bedroom with built in wardrobes, measures at 18'0" x 10'2" giving the room plenty of space for a double bed and additional furnishings. The bathroom comprises neutral décor and benefits from a bath, walk-in shower, toilet and hand wash basin.