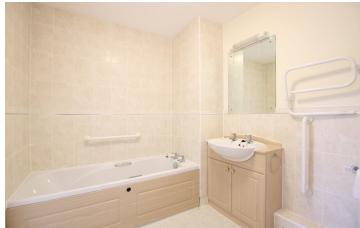

#### **INTERNAL**

Upon entering the property, you are immediately welcomed by the spacious entrance hall with doors to all rooms and a large cupboard with a recently installed boiler. The lounge/diner faces east with views of the communal gardens, boasting measurements of 24'10" x 10'8", this light and airy room gives great space for both lounging and dining. The kitchen has a wealth of countertop space, integrated appliances , floor and wall mounted units and a window overlooking the communal gardens. The bedroom with built in wardrobes, measures at 18'0" x 10'2" giving the room plenty of space for a double bed and additional furnishings. The bathroom comprises neutral décor and benefits from a bath, walk-in shower, toilet and hand wash basin.