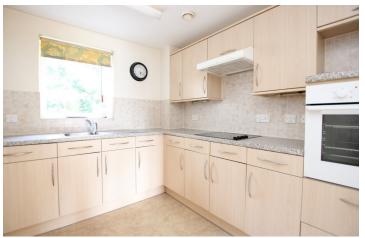

#### **INTERNAL**

Upon entering the property, you are immediately welcomed by the spacious entrance hall with doors to all rooms and a large cupboard with a recently installed boiler. The lounge/diner faces east with views of the communal gardens, boasting measurements of 24'10" x 10'8", this light and airy room gives great space for both lounging and dining. The kitchen has a wealth of countertop space, integrated appliances , floor and wall mounted units and a window overlooking the communal gardens. The bedroom with built in wardrobes, measures at 18'0" x 10'2" giving the room plenty of space for a double bed and additional furnishings. The bathroom comprises neutral décor and benefits from a bath, walk-in shower, toilet and hand wash basin.