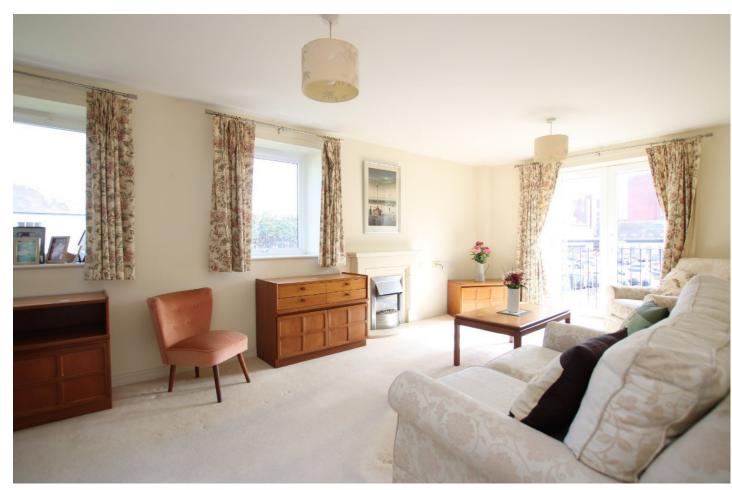

#### **INTERNAL**

Upon entering the property, you are immediately welcomed by the spacious entrance hall with doors to all rooms and a large cupboard with a recently installed boiler. The lounge/diner faces east with views of the communal gardens, boasting measurements of 24'10" x 10'8", this light and airy room gives great space for both lounging and dining. The kitchen has a wealth of countertop space, integrated appliances , floor and wall mounted units and a window overlooking the communal gardens. The bedroom with built in wardrobes, measures at 18'0" x 10'2" giving the room plenty of space for a double bed and additional furnishings. The bathroom comprises neutral décor and benefits from a bath, walk-in shower, toilet and hand wash basin.