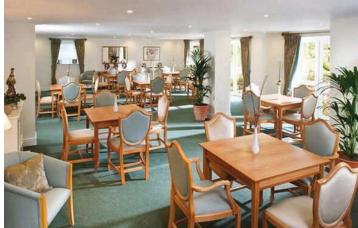

#### **EXTERNAL**

Outside are extensive, extremely well-tended landscaped communal gardens. Other facilities include a full security system and CCTV, staff on site 24 hours a day, waitress service in the dining room which is positioned conveniently close to the apartment, guest suite for the use of family and friends, residents lounge and a function room and one hours domestic assistance per week. There is also a communal laundry room & a battery scooter store.

### LOCATION

Within walking distance of the beach, this Retirement Living development is situated in Worthing Town Centre with local shops, cafes and theatres within a minutes walk from your front door.