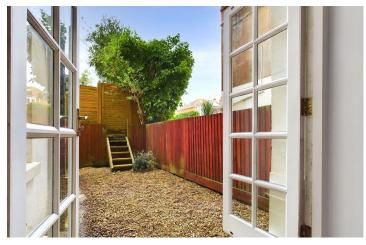

#### **EXTERNAL**

The property benefits from a private entrance which is accessed via stairs and also offers an outdoor storage cupboard, perfect for storing bicycles or surf boards. To the rear is a private courtyard. This area has been predominantly laid with shingle and is the perfect place for an outdoor table and chairs.