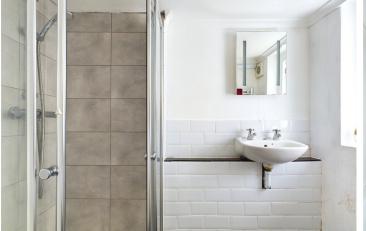

### **INTERNAL**

The private front door opens into a spacious and welcoming entrance hall, with a storage/coat cupboard. The living/dining room faces south and measures a substantial 22'8" x 15'5", providing plenty of space for both living and dining room furniture. The kitchen opens out into the living area and has been fitted with a range of matching wall mounted and floor units, with an inset electric oven and a four ring gas hob set into work surfaces. There is space and plumbing for a washing machine. From the living room is a generously sized hallway, measuring 12'5" x 7'4" which can be used as a home office or an extra study area. The main double bedroom comfortably fits a king size bed with plenty of space for other large bedroom furniture. There is an en suite fitted with a three piece suite including a corner shower, toilet and hand wash basin. The room also benefits from charming period double doors opening out onto the private rear courtyard, making this the perfect place to wake up and enjoy the morning or evening sun. The second double bedroom is located to the rear of the property and can also fit a double bed, with en-suite bathroom comprising of a bath, overhead shower, toilet, hand wash basin and wall mounted combi boiler. There is a separate w/c located off the hallway.