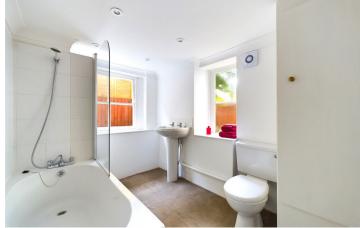

### **INTERNAL**

The private front door opens into a spacious and welcoming entrance hall, with a storage/coat cupboard. The living/dining room faces south and measures a substantial 22'8" x 15'5", providing plenty of space for both living and dining room furniture. The kitchen opens out into the living area and has been fitted with a range of matching wall mounted and floor units, with an inset electric oven and a four ring gas hob set into work surfaces. There is space and plumbing for a washing machine. From the living room is a generously sized hallway, measuring 12'5" x 7'4" which can be used as a home office or an extra study area. The main double bedroom comfortably fits a king size bed with plenty of space for other large bedroom furniture. There is an en suite fitted with a three piece suite including a corner shower, toilet and hand wash basin. The room also benefits from charming period double doors opening out onto the private rear courtyard, making this the perfect place to wake up and enjoy the morning or evening sun. The second double bedroom is located to the rear of the property and can also fit a double bed, with en-suite bathroom comprising of a bath, overhead shower, toilet, hand wash basin and wall mounted combi boiler. There is a separate w/c located off the hallway.