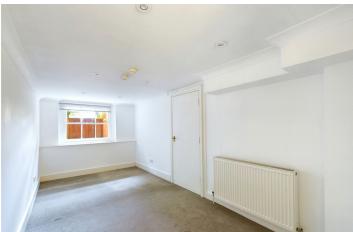

### **INTERNAL**

The private front door opens into a spacious and welcoming entrance hall, with a storage/coat cupboard. The living/dining room faces south and measures a substantial 22'8" x 15'5", providing plenty of space for both living and dining room furniture. The kitchen opens out into the living area and has been fitted with a range of matching wall mounted and floor units, with an inset electric oven and a four ring gas hob set into work surfaces. There is space and plumbing for a washing machine. From the living room is a generously sized hallway, measuring 12'5" x 7'4" which can be used as a home office or an extra study area. The main double bedroom comfortably fits a king size bed with plenty of space for other large bedroom furniture. There is an en suite fitted with a three piece suite including a corner shower, toilet and hand wash basin. The room also benefits from charming period double doors opening out onto the private rear courtyard, making this the perfect place to wake up and enjoy the morning or evening sun. The second double bedroom is located to the rear of the property and can also fit a double bed, with en-suite bathroom comprising of a bath, overhead shower, toilet, hand wash basin and wall mounted combi boiler. There is a separate w/c located off the hallway.