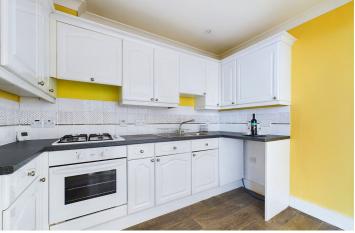

### **INTERNAL**

The private front door opens into a spacious and welcoming entrance hall, with a storage/coat cupboard. The living/dining room faces south and measures a substantial 22'8" x 15'5", providing plenty of space for both living and dining room furniture. The kitchen opens out into the living area and has been fitted with a range of matching wall mounted and floor units, with an inset electric oven and a four ring gas hob set into work surfaces. There is space and plumbing for a washing machine. From the living room is a generously sized hallway, measuring 12'5" x 7'4" which can be used as a home office or an extra study area. The main double bedroom comfortably fits a king size bed with plenty of space for other large bedroom furniture. There is an en suite fitted with a three piece suite including a corner shower, toilet and hand wash basin. The room also benefits from charming period double doors opening out onto the private rear courtyard, making this the perfect place to wake up and enjoy the morning or evening sun. The second double bedroom is located to the rear of the property and can also fit a double bed, with en-suite bathroom comprising of a bath, overhead shower, toilet, hand wash basin and wall mounted combi boiler. There is a separate w/c located off the hallway.