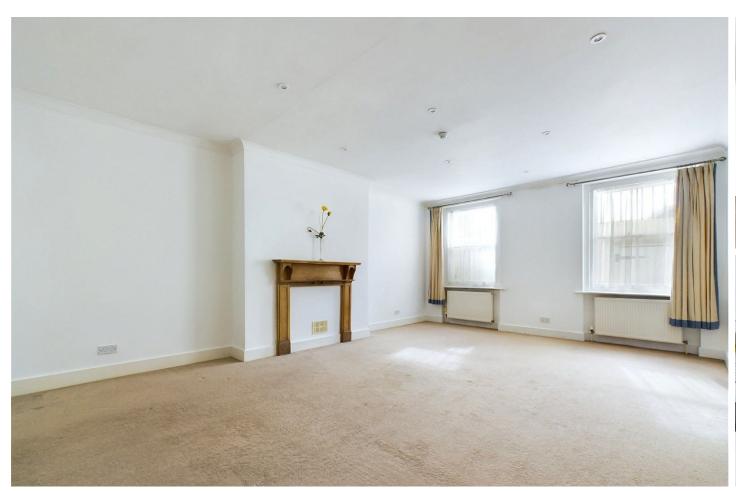

### **INTERNAL**

The private front door opens into a spacious and welcoming entrance hall, with a storage/coat cupboard. The living/dining room faces south and measures a substantial 22'8" x 15'5", providing plenty of space for both living and dining room furniture. The kitchen opens out into the living area and has been fitted with a range of matching wall mounted and floor units, with an inset electric oven and a four ring gas hob set into work surfaces. There is space and plumbing for a washing machine. From the living room is a generously sized hallway, measuring 12'5" x 7'4" which can be used as a home office or an extra study area. The main double bedroom comfortably fits a king size bed with plenty of space for other large bedroom furniture. There is an en suite fitted with a three piece suite including a corner shower, toilet and hand wash basin. The room also benefits from charming period double doors opening out onto the private rear courtyard, making this the perfect place to wake up and enjoy the morning or evening sun. The second double bedroom is located to the rear of the property and can also fit a double bed, with en-suite bathroom comprising of a bath, overhead shower, toilet, hand wash basin and wall mounted combi boiler. There is a separate w/c located off the hallway.