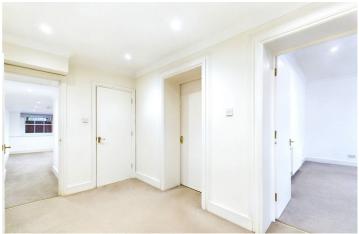

### **INTERNAL**

The private front door opens into a spacious and welcoming entrance hall, with a storage/coat cupboard. The living/dining room faces south and measures a substantial 22'8" x 15'5", providing plenty of space for both living and dining room furniture. The kitchen opens out into the living area and has been fitted with a range of matching wall mounted and floor units, with an inset electric oven and a four ring gas hob set into work surfaces. There is space and plumbing for a washing machine. From the living room is a generously sized hallway, measuring 12'5" x 7'4" which can be used as a home office or an extra study area. The main double bedroom comfortably fits a king size bed with plenty of space for other large bedroom furniture. There is an en suite fitted with a three piece suite including a corner shower, toilet and hand wash basin. The room also benefits from charming period double doors opening out onto the private rear courtyard, making this the perfect place to wake up and enjoy the morning or evening sun. The second double bedroom is located to the rear of the property and can also fit a double bed, with en-suite bathroom comprising of a bath, overhead shower, toilet, hand wash basin and wall mounted combi boiler. There is a separate w/c located off the hallway.