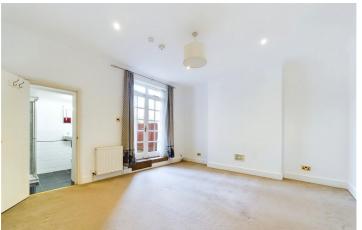

### **INTERNAL**

The private front door opens into a spacious and welcoming entrance hall, with a storage/coat cupboard. The living/dining room faces south and measures a substantial 22'8" x 15'5", providing plenty of space for both living and dining room furniture. The kitchen opens out into the living area and has been fitted with a range of matching wall mounted and floor units, with an inset electric oven and a four ring gas hob set into work surfaces. There is space and plumbing for a washing machine. From the living room is a generously sized hallway, measuring 12'5" x 7'4" which can be used as a home office or an extra study area. The main double bedroom comfortably fits a king size bed with plenty of space for other large bedroom furniture. There is an en suite fitted with a three piece suite including a corner shower, toilet and hand wash basin. The room also benefits from charming period double doors opening out onto the private rear courtyard, making this the perfect place to wake up and enjoy the morning or evening sun. The second double bedroom is located to the rear of the property and can also fit a double bed, with en-suite bathroom comprising of a bath, overhead shower, toilet, hand wash basin and wall mounted combi boiler. There is a separate w/c located off the hallway.