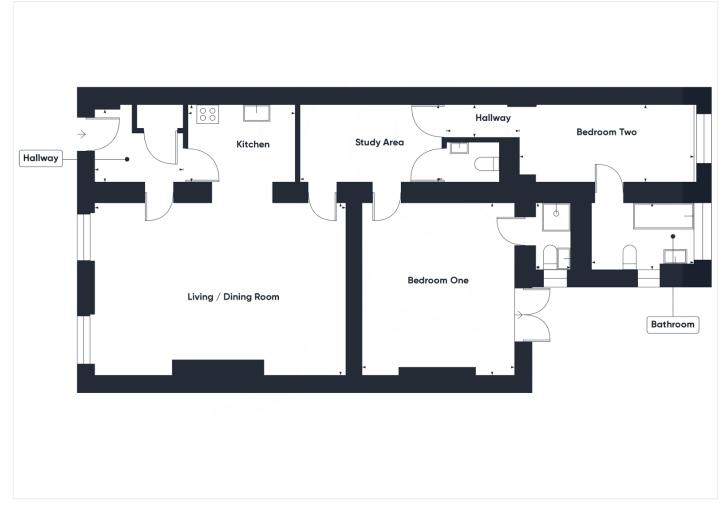

### **INTERNAL**

The private front door opens into a spacious and welcoming entrance hall, with a storage/coat cupboard. The living/dining room faces south and measures a substantial 22'8" x 15'5", providing plenty of space for both living and dining room furniture. The kitchen opens out into the living area and has been fitted with a range of matching wall mounted and floor units, with an inset electric oven and a four ring gas hob set into work surfaces. There is space and plumbing for a washing machine. From the living room is a generously sized hallway, measuring 12'5" x 7'4" which can be used as a home office or an extra study area. The main double bedroom comfortably fits a king size bed with plenty of space for other large bedroom furniture. There is an en suite fitted with a three piece suite including a corner shower, toilet and hand wash basin. The room also benefits from charming period double doors opening out onto the private rear courtyard, making this the perfect place to wake up and enjoy the morning or evening sun. The second double bedroom is located to the rear of the property and can also fit a double bed, with en-suite bathroom comprising of a bath, overhead shower, toilet, hand wash basin and wall mounted combi boiler. There is a separate w/c located off the hallway.

Tenure: Share of freehold - 101 years

Maintenance: £180 per month

Ground Rent: N/a COUNCIL TAX Band A

Measurements: Kitchen: 9.5 x 8.1

Study area: 12.8 x 7.4 Bedroom One: 13.9 x 15.9 Bedroom Two: 15.7 x 7.5 Total Sqm2 - 107sqm