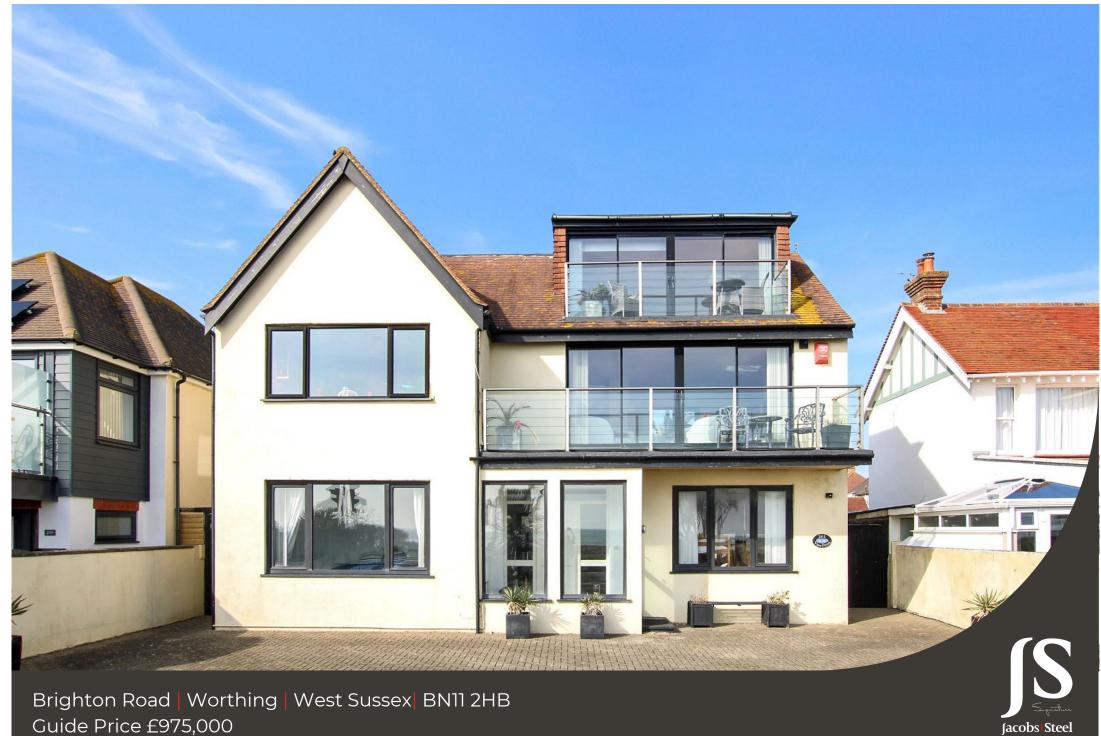

Guide Price £975,000

We are delighted to offer for sale this imposing, beachfront family residence, positioned in this prime location along Worthing seafront. This detached home spans three floors and boasts panoramic sea views with two south facing balconies, five bedrooms, three bathrooms, spacious kitchen, utility room, garage/workshop, enclosed feature rear garden and ample off road parking. The property will be sold with no ongoing chain.

33

Beachfront Family Residence

Property details: Brighton Road | Worthing | BN11 2HB

## **Key Features**

- Imposing Beach Front Residence
- Five Bedrooms
- Three Bathrooms
- Two South-Facing Balconies With Sea Views
- Panoramic Sea Views
- Open Plan Snug/Diner
- Spacious Fitted Kitchen
- Low Maintenance Rear Garden
- Ample Off-Road Parking
- No Ongoing Chain