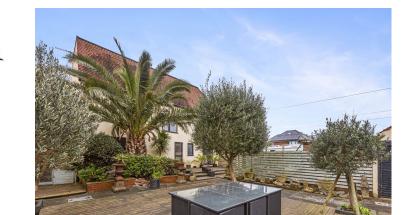

#### **EXTERNAL**

To the front of the property is a substantial block paved driveway with parking for multiple vehicles, with planted palm trees and shrubs surrounding the front boundary, all enclosed via a flint fronted stone wall. The property benefits two south-facing balconies with direct sea views whilst the rear garden has been cleverly designed to allow multiple lifestyles with a decked area at the bottom, perfect for an outdoor table and chairs, a shingled, paved and decked area. This garden has been designed to maximise space and minimise upkeep. There is also a garage/workshop, perfect for storing a car or garden tools and furniture.