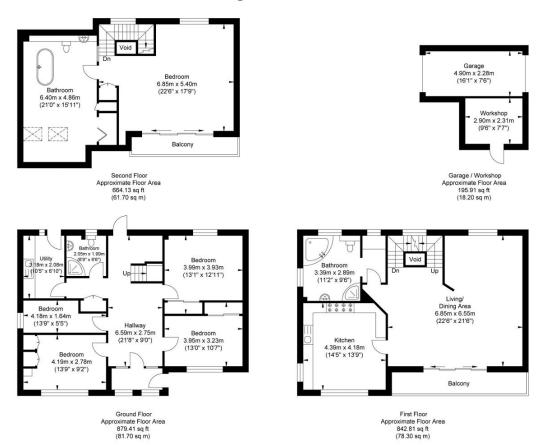

#### **INTERNAL**

Arranged over three floors this substantial detached dwelling provides stunning views of the English Channel from all south-facing windows and balconies, and offers its occupier a vast array of versatility. Upon entry there is an enclosed porch which provides the perfect space to escape the weather, kick off shoes and hang coats. The internal door opens to a large and welcoming entrance hallway, with doors to all principle rooms and stairs that rise to the first and second floor. The ground floor accommodation offers four double bedrooms with two of them benefitting from beautiful, direct sea views with another featuring a pleasant outlook of the well maintained rear garden. Three of these double bedrooms benefit from fitted wardrobes. The ground floor also has a shower room which has been fitted with duck egg blue tiles, a walk-in corner shower, wash hand basin and toilet. In addition, there is a utility room which measures 3.18 x 2.08m and provides access to the enclosed rear garden. Stairs rise to the first floor where you are adorned with exceptional views of the coastline via large double doors from the open plan snug area/dining room. This generously light and airy open plan space measures 6.85 x 5.55m and has been finished to an exacting standard with wooden flooring and cream coloured paint. Positioned adjacent to this room and measuring a substantial 4.39 x 4.18m, is the spacious kitchen which has been fitted with shaker style units and laminate worktops. This room provides ample space for a dining table and again, boasts views of Worthing's coastline. There is a large bathroom which has been installed with a contemporary four piece suite which includes a corner shower and bath, wash hand basin and toilet. The second floor showcases a breath-taking master suite which measures a generous 6.85 x 5.40m and boasts panoramic views out to sea. The en-suite has been fitted with a contemporary bath, wash hand basin and toilet. An internal viewing of this desirable, chain free property is highly recommended..

#### **EXTERNAL**

To the front of the property is a substantial block paved driveway with parking for multiple vehicles, with planted palm trees and shrubs surrounding the front boundary, all enclosed via a flint fronted stone wall. The property benefits two south-facing balconies with direct sea views whilst the rear garden has been cleverly designed to allow multiple lifestyles with a decked area at the bottom, perfect for an outdoor table and chairs, a shingled, paved and decked area. This garden has been designed to maximise space and minimise upkeep. There is also a garage/workshop, perfect for storing a car or garden tools and furniture.

# **Property Details:**

Floor area (as quoted by EPC:2250 sqft

Tenure: Freehold

Council tax band:F

Whilst we endeavour to make our property particulars accurate and reliable, we have not carried out a detailed survey. If there is any point which is of particular importance to you, please contact the offi ce and we will be pleased to check the information for you, particularly if you are contemplating travelling some distance. Whilst every effort has been made to ensure that any fl oorplans are correct and drawn as accurately as possible, they are to be used for layout and identifi cation purposes only and are not drawn to scale. The services, where applicable, including electrical equipment and other appliances have not been tested and no warranty can be given that they are in working order, even where described in these particulars. Carpets, curtains, furnishings, gas fi res, electrical goods/ fi ttings or other fi xtures, unless expressly mentioned, are not necessarily included with the property.