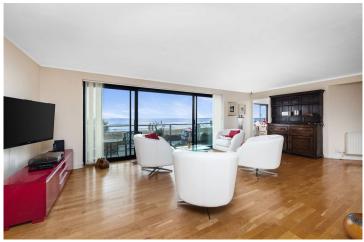

#### **INTERNAL**

Arranged over three floors this substantial detached dwelling provides stunning views of the English Channel from all south-facing windows and balconies, and offers its occupier a vast array of versatility. Upon entry there is an enclosed porch which provides the perfect space to escape the weather, kick off shoes and hang coats. The internal door opens to a large and welcoming entrance hallway, with doors to all principle rooms and stairs that rise to the first and second floor. The ground floor accommodation offers four double bedrooms with two of them benefitting from beautiful, direct sea views with another featuring a pleasant outlook of the well maintained rear garden. Three of these double bedrooms benefit from fitted wardrobes. The ground floor also has a shower room which has been fitted with duck egg blue tiles, a walk-in corner shower, wash hand basin and toilet. In addition, there is a utility room which measures 3.18 x 2.08m and provides access to the enclosed rear garden. Stairs rise to the first floor where you are adorned with exceptional views of the coastline via large double doors from the open plan snug area/dining room. This generously light and airy open plan space measures 6.85 x 5.55m and has been finished to an exacting standard with wooden flooring and cream coloured paint. Positioned adjacent to this room and measuring a substantial 4.39 x 4.18m, is the spacious kitchen which has been fitted with shaker style units and laminate worktops. This room provides ample space for a dining table and again, boasts views of Worthing's coastline. There is a large bathroom which has been installed with a contemporary four piece suite which includes a corner shower and bath, wash hand basin and toilet. The second floor showcases a breath-taking master suite which measures a generous 6.85 x 5.40m and boasts panoramic views out to sea. The en-suite has been fitted with a contemporary bath, wash hand basin and toilet. An internal viewing of this desirable, chain free property is highly recommended..

#### **EXTERNAL**

To the front of the property is a substantial block paved driveway with parking for multiple vehicles, with planted palm trees and shrubs surrounding the front boundary, all enclosed via a flint fronted stone wall. The property benefits two south-facing balconies with direct sea views whilst the rear garden has been cleverly designed to allow multiple lifestyles with a decked area at the bottom, perfect for an outdoor table and chairs, a shingled, paved and decked area. This garden has been designed to maximise space and minimise upkeep. There is also a garage/workshop, perfect for storing a car or garden tools and furniture.