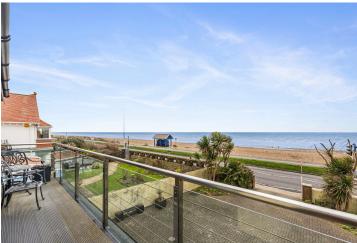

#### **EXTERNAL**

To the front of the property is a substantial block paved driveway with parking for multiple vehicles, with planted palm trees and shrubs surrounding the front boundary, all enclosed via a flint fronted stone wall. The property benefits two south-facing balconies with direct sea views whilst the rear garden has been cleverly designed to allow multiple lifestyles with a decked area at the bottom, perfect for an outdoor table and chairs, a shingled, paved and decked area. This garden has been designed to maximise space and minimise upkeep. There is also a garage/workshop, perfect for storing a car or garden tools and furniture.

#### LOCATION

This substantial property is positioned in one of Worthing's most prestigious postcodes in central East Worthing. Less than 50 metres to Worthing Seafront and less than one mile to the town centre, you'll be perfectly located to benefit from some of the best restaurants and cafes in the area. Close-by is the award-winning leisure centre, Splashpoint that boasts two swimming pools, spa and gym. There are also three parks and a sea-inspired children's playground all located next to Splashpoint.