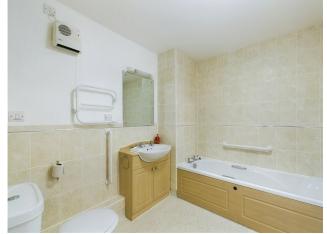

#### INTERNAL

The apartment's private entrance opens into a spacious entrance hall, with plenty of space to hang coats and slip off shoes. The living/dining room measures a substantial 14' 8" x 10' 7" and can comfortably fit both living and dining room furniture, this room also benefits from double glazed French doors out onto the well kept communal gardens. The kitchen has been fitted with an array of oak style wall and floor mounted units, topped with stone effect worktops to create a smart finish, with plenty of room for manoeuvrability. The large bedroom has plenty of space for a double bed alongside various other bedroom furniture items, with a built in wardrobe fitted in the corner. This spacious room shares views out onto the beautifully kept communal gardens. The bathroom has been cleverly designed to be used as a wet room and has been fitted with a four piece suite including a bath, walk in shower, toilet and hand wash basin.