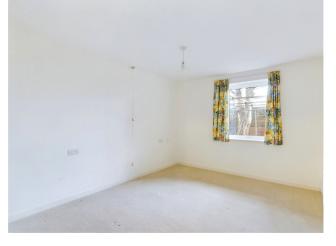

#### INTERNAL

The apartment's private entrance opens into a spacious entrance hall, with plenty of space to hang coats and slip off shoes. The living/dining room measures a substantial 14' 8" x 10' 7" and can comfortably fit both living and dining room furniture, this room also benefits from double glazed French doors out onto the well kept communal gardens. The kitchen has been fitted with an array of oak style wall and floor mounted units, topped with stone effect worktops to create a smart finish, with plenty of room for manoeuvrability. The large bedroom has plenty of space for a double bed alongside various other bedroom furniture items, with a built in wardrobe fitted in the corner. This spacious room shares views out onto the beautifully kept communal gardens. The bathroom has been cleverly designed to be used as a wet room and has been fitted with a four piece suite including a bath, walk in shower, toilet and hand wash basin.