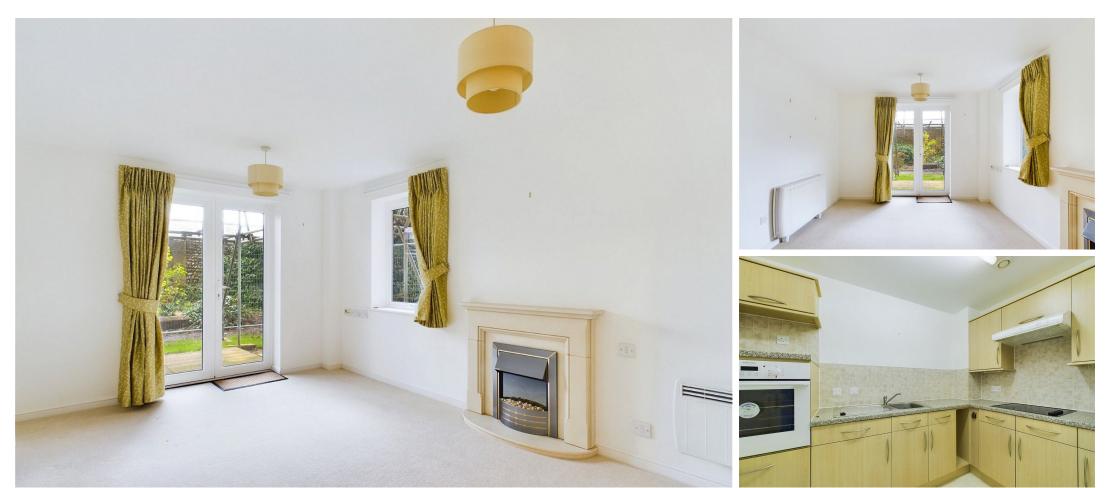

#### INTERNAL

The apartment's private entrance opens into a spacious entrance hall, with plenty of space to hang coats and slip off shoes. The living/dining room measures a substantial 14' 8" x 10' 7" and can comfortably fit both living and dining room furniture, this room also benefits from double glazed French doors out onto the well kept communal gardens. The kitchen has been fitted with an array of oak style wall and floor mounted units, topped with stone effect worktops to create a smart finish, with plenty of room for manoeuvrability. The large bedroom has plenty of space for a double bed alongside various other bedroom furniture items, with a built in wardrobe fitted in the corner. This spacious room shares views out onto the beautifully kept communal gardens. The bathroom has been cleverly designed to be used as a wet room and has been fitted with a four piece suite including a bath, walk in shower, toilet and hand wash basin.