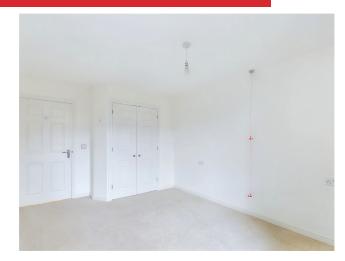

#### INTERNAL

The apartment's private entrance opens into a spacious entrance hall, with plenty of space to hang coats and slip off shoes. The living/dining room measures a substantial 14' 8" x 10' 7" and can comfortably fit both living and dining room furniture, this room also benefits from double glazed French doors out onto the well kept communal gardens. The kitchen has been fitted with an array of oak style wall and floor mounted units, topped with stone effect worktops to create a smart finish, with plenty of room for manoeuvrability. The large bedroom has plenty of space for a double bed alongside various other bedroom furniture items, with a built in wardrobe fitted in the corner. This spacious room shares views out onto the beautifully kept communal gardens. The bathroom has been cleverly designed to be used as a wet room and has been fitted with a four piece suite including a bath, walk in shower, toilet and hand wash basin.