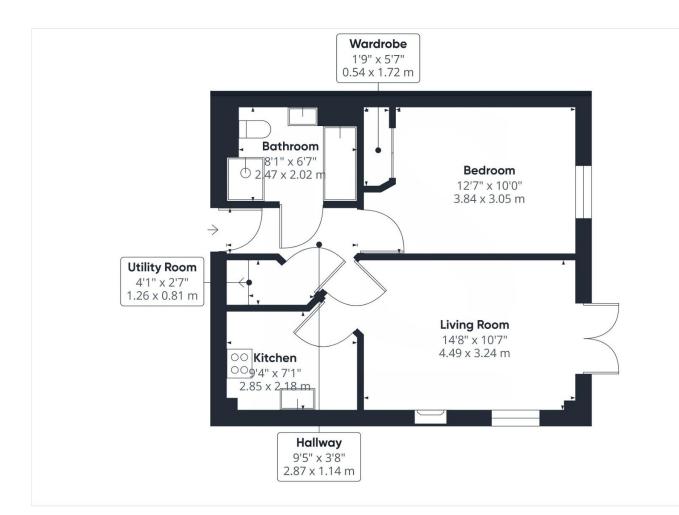

#### INTERNAL

The apartment's private entrance opens into a spacious entrance hall, with plenty of space to hang coats and slip off shoes. The living/dining room measures a substantial 14' 8" x 10' 7" and can comfortably fit both living and dining room furniture, this room also benefits from double glazed French doors out onto the well kept communal gardens. The kitchen has been fitted with an array of oak style wall and floor mounted units, topped with stone effect worktops to create a smart finish, with plenty of room for manoeuvrability. The large bedroom has plenty of space for a double bed alongside various other bedroom furniture items, with a built in wardrobe fitted in the corner. This spacious room shares views out onto the beautifully kept communal gardens. The bathroom has been cleverly designed to be used as a wet room and has been fitted with a four piece suite including a bath, walk in shower, toilet and hand wash basin.

## **Property Details:**

Floor area \*as quoted by EPC: 517 SqFt

Tenure: Leasehold

Council tax band: B

Whilst we endeavour to make our property particulars accurate and reliable, we have not carried out a detailed survey. If there is any point which is of particular importance to you, please contact the office and we will be pleased to check the information for you, particularly if you are contemplating travelling some distance. Whilst every effort has been made to ensure that any fl oorplans are correct and drawn as accurately as possible, they are to be used for layout and identification purposes only and are not drawn to scale. The services, where applicable, including electrical equipment and other appliances have not been tested and no warranty can be given that they are in working order, even where described in these particulars. Carpets, curtains, furnishings, gas fi res, electrical goods/ fi ttings or other fi xtures, unless expressly mentioned, are not necessarily included with the property.