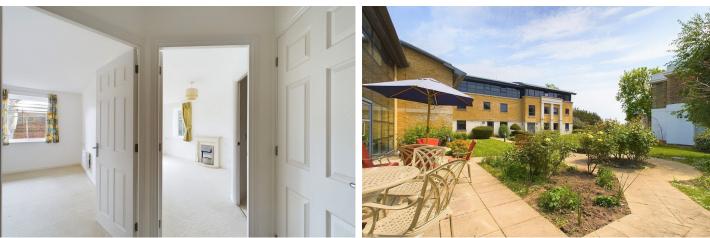

#### INTERNAL

The apartment's private entrance opens into a spacious entrance hall, with plenty of space to hang coats and slip off shoes. The living/dining room measures a substantial 14' 8" x 10' 7" and can comfortably fit both living and dining room furniture, this room also benefits from double glazed French doors out onto the well kept communal gardens. The kitchen has been fitted with an array of oak style wall and floor mounted units, topped with stone effect worktops to create a smart finish, with plenty of room for manoeuvrability. The large bedroom has plenty of space for a double bed alongside various other bedroom furniture items, with a built in wardrobe fitted in the corner. This spacious room shares views out onto the beautifully kept communal gardens. The bathroom has been cleverly designed to be used as a wet room and has been fitted with a four piece suite including a bath, walk in shower, toilet and hand wash basin.

#### EXTERNAL

Outside are extensive, extremely well-tended landscaped communal gardens. Other facilities include a full security system and CCTV, staff on site 24 hours a day, waitress service in the dining room which is positioned conveniently close to the apartment, guest suite for the use of family and friends, residents lounge and a function room and one hours domestic assistance per week. There is also a communal laundry room & a battery scooter store.