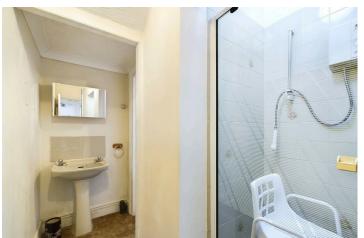

#### INTERNAL

Forming part of an attractive detached period property, this converted ground floor apartment has a well kept communal entrance hallway with the private front door leading into the apartment. The entrance hall has access to all rooms and provides an area big enough to hang coats and kick off shoes. The bay fronted south facing living/dining room measures a generous 13'3" x 12'11" with plenty of space for both living and dining room furniture. This spacious room facing south, is a light and airy space all year round, creating the perfect space for both lounging and dining. The kitchen is located off the living room and has been fitted with an array of wall and floor mounted units, with plenty of space and provisions for white goods. The bedroom can comfortably fit a large double bed, alongside various other bedroom furniture and has east facing views onto well kept grounds. Positioned at the rear of the property is the shower room which has been fitted with a shower, toilet and hand wash basin.