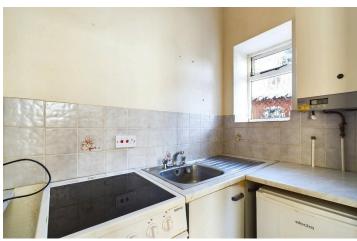

#### INTERNAL

Forming part of an attractive detached period property, this converted ground floor apartment has a well kept communal entrance hallway with the private front door leading into the apartment. The entrance hall has access to all rooms and provides an area big enough to hang coats and kick off shoes. The bay fronted south facing living/dining room measures a generous 13'3" x 12'11" with plenty of space for both living and dining room furniture. This spacious room facing south, is a light and airy space all year round, creating the perfect space for both lounging and dining. The kitchen is located off the living room and has been fitted with an array of wall and floor mounted units, with plenty of space and provisions for white goods. The bedroom can comfortably fit a large double bed, alongside various other bedroom furniture and has east facing views onto well kept grounds. Positioned at the rear of the property is the shower room which has been fitted with a shower, toilet and hand wash basin.