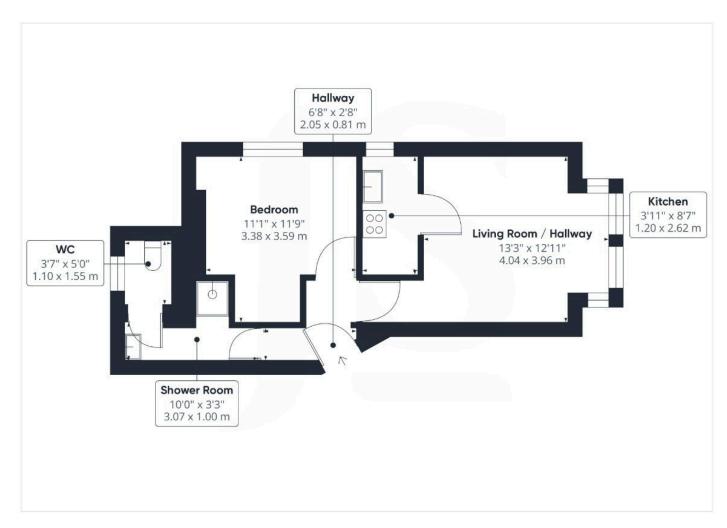

#### INTERNAL

Forming part of an attractive detached period property, this converted ground floor apartment has a well kept communal entrance hallway with the private front door leading into the apartment. The entrance hall has access to all rooms and provides an area big enough to hang coats and kick off shoes. The bay fronted south facing living/dining room measures a generous 13'3" x 12'11" with plenty of space for both living and dining room furniture. This spacious room facing south, is a light and airy space all year round, creating the perfect space for both lounging and dining. The kitchen is located off the living room and has been fitted with an array of wall and floor mounted units, with plenty of space and provisions for white goods. The bedroom can comfortably fit a large double bed, alongside various other bedroom furniture and has east facing views onto well kept grounds. Positioned at the rear of the property is the shower room which has been fitted with a shower, toilet and hand wash basin.

# **Property Details:**

Floor area \*as quoted by EPC: 495 Sqft

Tenure: Leasehold

Council tax band: A

Whilst we endeavour to make our property particulars accurate and reliable, we have not carried out a detailed survey. If there is any point which is of particular importance to you, please contact the offi ce and we will be pleased to check the information for you, particularly if you are contemplating travelling some distance. Whilst every effort has been made to ensure that any fl oorplans are correct and drawn as accurately as possible, they are to be used for layout and identifi cation purposes only and are not drawn to scale. The services, where applicable, including electrical equipment and other appliances have not been tested and no warranty can be given that they are in working order, even where described in these particulars. Carpets, curtains, furnishings, gas fi res, electrical goods/ fi ttings or other fi xtures, unless expressly mentioned, are not necessarily included with the property.