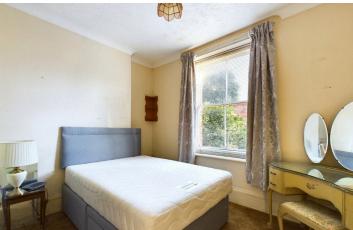

#### INTERNAL

Forming part of an attractive detached period property, this converted ground floor apartment has a well kept communal entrance hallway with the private front door leading into the apartment. The entrance hall has access to all rooms and provides an area big enough to hang coats and kick off shoes. The bay fronted south facing living/dining room measures a generous 13'3" x 12'11" with plenty of space for both living and dining room furniture. This spacious room facing south, is a light and airy space all year round, creating the perfect space for both lounging and dining. The kitchen is located off the living room and has been fitted with an array of wall and floor mounted units, with plenty of space and provisions for white goods. The bedroom can comfortably fit a large double bed, alongside various other bedroom furniture and has east facing views onto well kept grounds. Positioned at the rear of the property is the shower room which has been fitted with a shower, toilet and hand wash basin.