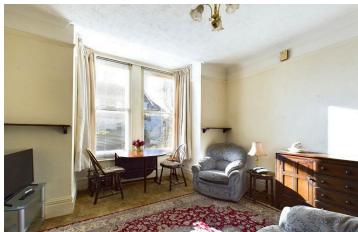

#### INTERNAL

Forming part of an attractive detached period property, this converted ground floor apartment has a well kept communal entrance hallway with the private front door leading into the apartment. The entrance hall has access to all rooms and provides an area big enough to hang coats and kick off shoes. The bay fronted south facing living/dining room measures a generous 13'3" x 12'11" with plenty of space for both living and dining room furniture. This spacious room facing south, is a light and airy space all year round, creating the perfect space for both lounging and dining. The kitchen is located off the living room and has been fitted with an array of wall and floor mounted units, with plenty of space and provisions for white goods. The bedroom can comfortably fit a large double bed, alongside various other bedroom furniture and has east facing views onto well kept grounds. Positioned at the rear of the property is the shower room which has been fitted with a shower, toilet and hand wash basin.