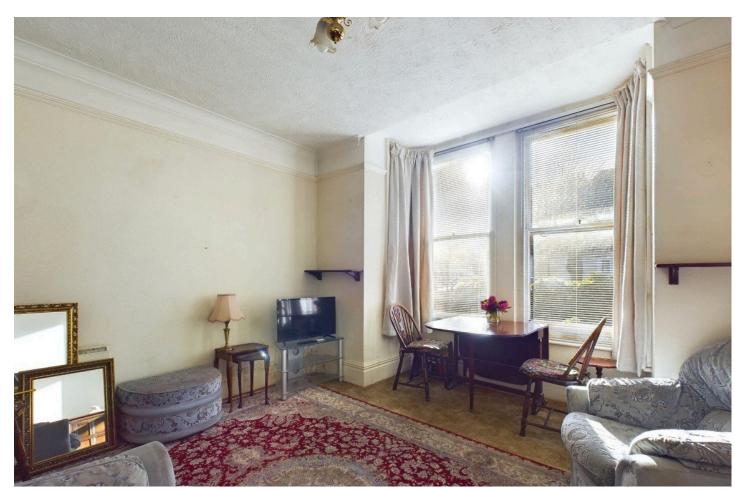

#### INTERNAL

Forming part of an attractive detached period property, this converted ground floor apartment has a well kept communal entrance hallway with the private front door leading into the apartment. The entrance hall has access to all rooms and provides an area big enough to hang coats and kick off shoes. The bay fronted south facing living/dining room measures a generous 13'3" x 12'11" with plenty of space for both living and dining room furniture. This spacious room facing south, is a light and airy space all year round, creating the perfect space for both lounging and dining. The kitchen is located off the living room and has been fitted with an array of wall and floor mounted units, with plenty of space and provisions for white goods. The bedroom can comfortably fit a large double bed, alongside various other bedroom furniture and has east facing views onto well kept grounds. Positioned at the rear of the property is the shower room which has been fitted with a shower, toilet and hand wash basin.