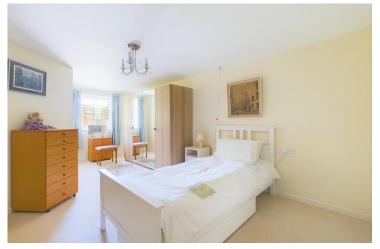

1 Bedroom

1 Bathroom

1 Living Room

INTERNAL The private front door opens into a spacious entrance hallway featuring a south facing window, creating a light and airy space upon entry and throughout the apartment. There is access to a storage cupboard from the hall, providing a convenient place to hang coats or even store shoes. The dual aspect living come dining room faces both North and West and has combined measurements of 27"10 x 10"6, providing plenty of space for both lounging and dining. The kitchen has been fitted with array of wall and floor mounted units, with a wealth of worktop space and integrated appliances. The bedroom is located to the rear of the property and measures a substantial 18"0 x 10"0, allowing for a double bed and various bedroom furniture, with space still left over for navigating the room. The bathroom is conveniently located next to the bedroom, making it easily accessible at any point and has been decorated with a neutral décor and fitted with a bath, walk in shower come wet room, toilet and hand wash basin.

## HALLWAY

STORAGE CUPBOARD

LIVING/DINING ROOM 27' 10" x 10' 6" (8.48m x 3.2m)

KITCHEN 9' 5" x 7' 6" (2.87m x 2.29m)

BEDROOM 18' 0" x 10' 0" (5.49m x 3.05m)

BATHROOM 8' 10" x 8' 1" (2.69m x 2.46m)