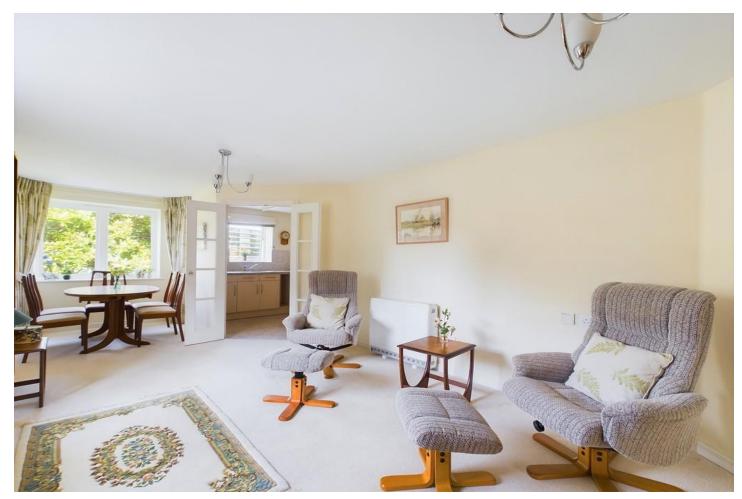

1 Bedroom

1 Bathroom

1 Living Room

INTERNAL The private front door opens into a spacious entrance hallway featuring a south facing window, creating a light and airy space upon entry and throughout the apartment. There is access to a storage cupboard from the hall, providing a convenient place to hang coats or even store shoes. The dual aspect living come dining room faces both North and West and has combined measurements of 27"10 x 10"6, providing plenty of space for both lounging and dining. The kitchen has been fitted with array of wall and floor mounted units, with a wealth of worktop space and integrated appliances. The bedroom is located to the rear of the property and measures a substantial 18"0 x 10"0, allowing for a double bed and various bedroom furniture, with space still left over for navigating the room. The bathroom is conveniently located next to the bedroom, making it easily accessible at any point and has been decorated with a neutral décor and fitted with a bath, walk in shower come wet room, toilet and hand wash basin.

## HALLWAY

STORAGE CUPBOARD

LIVING/DINING ROOM 27' 10" x 10' 6" (8.48m x 3.2m)

KITCHEN 9' 5" x 7' 6" (2.87m x 2.29m)

BEDROOM 18' 0" x 10' 0" (5.49m x 3.05m)

BATHROOM 8' 10" x 8' 1" (2.69m x 2.46m)