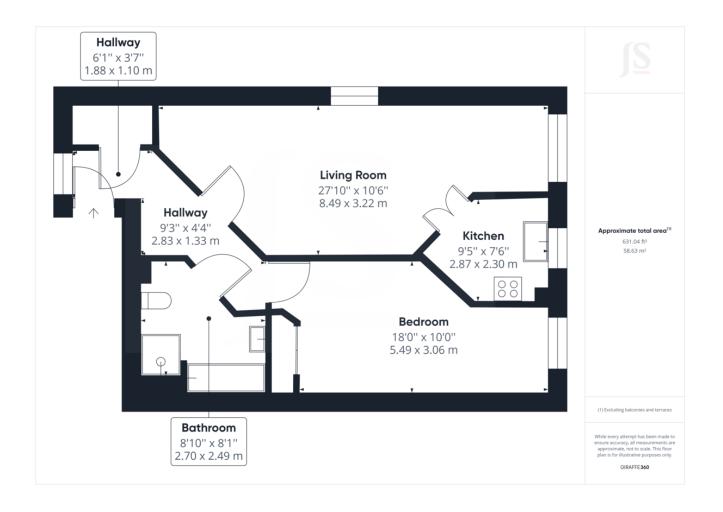

1 Bedroom

1 Bathroom

1 Living Room

INTERNAL The private front door opens into a spacious entrance hallway featuring a south facing window, creating a light and airy space upon entry and throughout the apartment. There is access to a storage cupboard from the hall, providing a convenient place to hang coats or even store shoes. The dual aspect living come dining room faces both North and West and has combined measurements of 27"10 x 10"6, providing plenty of space for both lounging and dining. The kitchen has been fitted with array of wall and floor mounted units, with a wealth of worktop space and integrated appliances. The bedroom is located to the rear of the property and measures a substantial 18"0 x 10"0, allowing for a double bed and various bedroom furniture, with space still left over for navigating the room. The bathroom is conveniently located next to the bedroom, making it easily accessible at any point and has been decorated with a neutral décor and fitted with a bath, walk in shower come wet room, toilet and hand wash basin.

## HALLWAY

STORAGE CUPBOARD

LIVING/DINING ROOM 27' 10" x 10' 6" (8.48m x 3.2m)

KITCHEN 9' 5" x 7' 6" (2.87m x 2.29m)

BEDROOM 18' 0" x 10' 0" (5.49m x 3.05m)

BATHROOM 8' 10" x 8' 1" (2.69m x 2.46m)