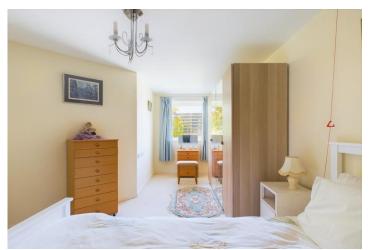

1 Bedroom

1 Bathroom

1 Living Room

INTERNAL The private front door opens into a spacious entrance hallway featuring a south facing window, creating a light and airy space upon entry and throughout the apartment. There is access to a storage cupboard from the hall, providing a convenient place to hang coats or even store shoes. The dual aspect living come dining room faces both North and West and has combined measurements of 27"10 x 10"6, providing plenty of space for both lounging and dining. The kitchen has been fitted with array of wall and floor mounted units, with a wealth of worktop space and integrated appliances. The bedroom is located to the rear of the property and measures a substantial 18"0 x 10"0, allowing for a double bed and various bedroom furniture, with space still left over for navigating the room. The bathroom is conveniently located next to the bedroom, making it easily accessible at any point and has been decorated with a neutral décor and fitted with a bath, walk in shower come wet room, toilet and hand wash basin.