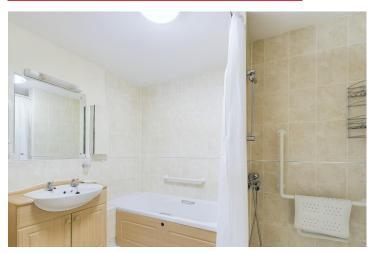

1 Bedroom

1 Bathroom

1 Living Room

INTERNAL The private front door opens into a spacious entrance hallway featuring a south facing window, creating a light and airy space upon entry and throughout the apartment. There is access to a storage cupboard from the hall, providing a convenient place to hang coats or even store shoes. The dual aspect living come dining room faces both North and West and has combined measurements of 27"10 x 10"6, providing plenty of space for both lounging and dining. The kitchen has been fitted with array of wall and floor mounted units, with a wealth of worktop space and integrated appliances. The bedroom is located to the rear of the property and measures a substantial 18"0 x 10"0, allowing for a double bed and various bedroom furniture, with space still left over for navigating the room. The bathroom is conveniently located next to the bedroom, making it easily accessible at any point and has been decorated with a neutral décor and fitted with a bath, walk in shower come wet room, toilet and hand wash basin.

## HALLWAY

STORAGE CUPBOARD

LIVING/DINING ROOM 27' 10" x 10' 6" (8.48m x 3.2m)

KITCHEN 9' 5" x 7' 6" (2.87m x 2.29m)

BEDROOM 18' 0" x 10' 0" (5.49m x 3.05m)

BATHROOM 8' 10" x 8' 1" (2.69m x 2.46m)