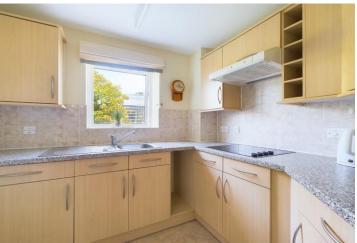

1 Bedroom

1 Bathroom

1 Living Room

INTERNAL The private front door opens into a spacious entrance hallway featuring a south facing window, creating a light and airy space upon entry and throughout the apartment. There is access to a storage cupboard from the hall, providing a convenient place to hang coats or even store shoes. The dual aspect living come dining room faces both North and West and has combined measurements of 27"10 x 10"6, providing plenty of space for both lounging and dining. The kitchen has been fitted with array of wall and floor mounted units, with a wealth of worktop space and integrated appliances. The bedroom is located to the rear of the property and measures a substantial 18"0 x 10"0, allowing for a double bed and various bedroom furniture, with space still left over for navigating the room. The bathroom is conveniently located next to the bedroom, making it easily accessible at any point and has been decorated with a neutral décor and fitted with a bath, walk in shower come wet room, toilet and hand wash basin.

## HALLWAY

STORAGE CUPBOARD

LIVING/DINING ROOM 27' 10" x 10' 6" (8.48m x 3.2m)

KITCHEN 9' 5" x 7' 6" (2.87m x 2.29m)

BEDROOM 18' 0" x 10' 0" (5.49m x 3.05m)

BATHROOM 8' 10" x 8' 1" (2.69m x 2.46m)