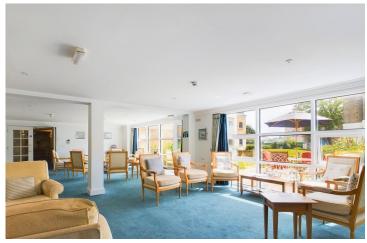

EXTERNAL The main entrance is secured by an entry phone system and CCTV, keeping the development well secured but easy to access for residents. There are many facilities on site including: a south facing residents lounge with patio doors opening onto the extremely well-tended landscaped communal gardens, multiple laundry rooms, waitress

service in the dining room, guest suite for the use of family and friends and a scooter store.

SITUATED Within walking distance of the beach, this Retirement Living development is situated in Worthing Town Centre with local shops, cafes and theatres within a minutes walk from your front door.