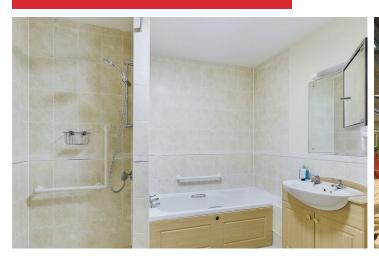

#### INTERNAL

Upon entering the property, you are immediately welcomed by the spacious entrance hall with doors to all rooms and a large cupboard with a recently installed boiler. The lounge/diner faces east with views of the communal gardens, boasting measurements of 24'10" x 10'8", this light and airy room gives great space for both lounging and dining. The kitchen has a wealth of countertop space, integrated appliances, floor and wall mounted units and a window overlooking the communal gardens. The bedroom with built in wardrobes, measures at 18'0" x 10'2" giving the room plenty of space for a double bed and additional furnishings. The bathroom comprises neutral décor and benefits from a bath, walk-in shower, toilet and hand wash basin. The beautifully presented apartment has been recently decorated and re-carpeted, making this property low maintenance and ready to move in to.