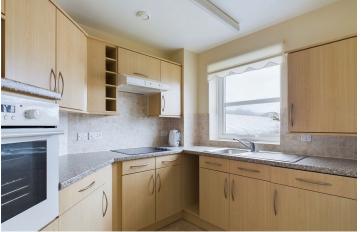

#### INTERNAL

Upon entering the property, you are immediately welcomed by the spacious entrance hall with doors to all rooms and a large cupboard with a recently installed boiler. The lounge/diner faces east with views of the communal gardens, boasting measurements of 24'10" x 10'8", this light and airy room gives great space for both lounging and dining. The kitchen has a wealth of countertop space, integrated appliances, floor and wall mounted units and a window overlooking the communal gardens. The bedroom with built in wardrobes, measures at 18'0" x 10'2" giving the room plenty of space for a double bed and additional furnishings. The bathroom comprises neutral décor and benefits from a bath, walk-in shower, toilet and hand wash basin. The beautifully presented apartment has been recently decorated and re-carpeted, making this property low maintenance and ready to move in to.