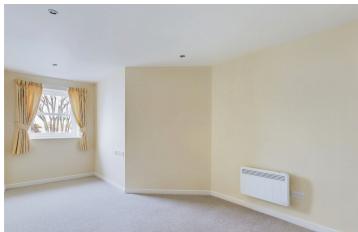

#### INTERNAL

Upon entering the property, you are immediately welcomed by the spacious entrance hall with doors to all rooms and a large cupboard with a recently installed boiler. The lounge/diner faces east with views of the communal gardens, boasting measurements of 24'10" x 10'8", this light and airy room gives great space for both lounging and dining. The kitchen has a wealth of countertop space, integrated appliances, floor and wall mounted units and a window overlooking the communal gardens. The bedroom with built in wardrobes, measures at 18'0" x 10'2" giving the room plenty of space for a double bed and additional furnishings. The bathroom comprises neutral décor and benefits from a bath, walk-in shower, toilet and hand wash basin. The beautifully presented apartment has been recently decorated and re-carpeted, making this property low maintenance and ready to move in to.