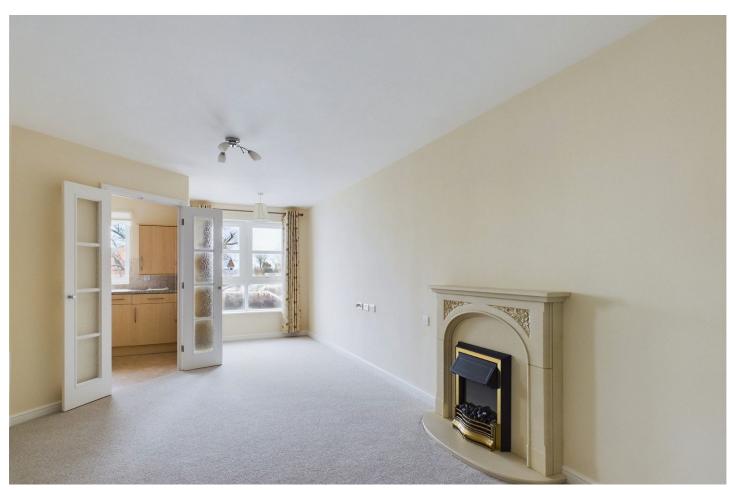

#### INTERNAL

Upon entering the property, you are immediately welcomed by the spacious entrance hall with doors to all rooms and a large cupboard with a recently installed boiler. The lounge/diner faces east with views of the communal gardens, boasting measurements of 24'10" x 10'8", this light and airy room gives great space for both lounging and dining. The kitchen has a wealth of countertop space, integrated appliances, floor and wall mounted units and a window overlooking the communal gardens. The bedroom with built in wardrobes, measures at 18'0" x 10'2" giving the room plenty of space for a double bed and additional furnishings. The bathroom comprises neutral décor and benefits from a bath, walk-in shower, toilet and hand wash basin. The beautifully presented apartment has been recently decorated and re-carpeted, making this property low maintenance and ready to move in to.