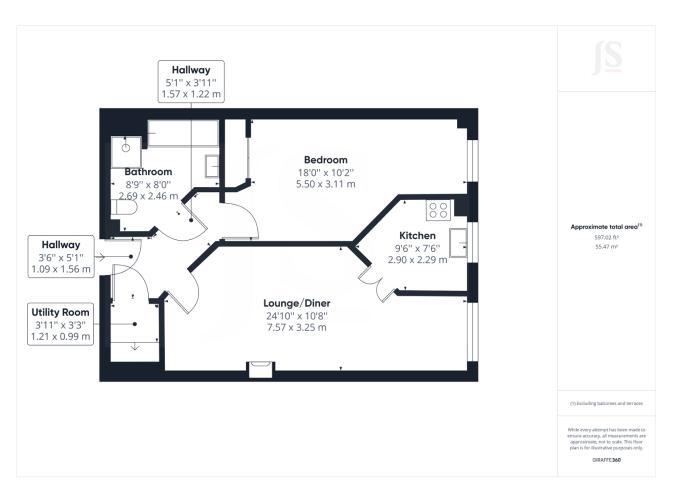

#### INTERNAL

Upon entering the property, you are immediately welcomed by the spacious entrance hall with doors to all rooms and a large cupboard with a recently installed boiler. The lounge/diner faces east with views of the communal gardens, boasting measurements of 24'10" x 10'8", this light and airy room gives great space for both lounging and dining. The kitchen has a wealth of countertop space, integrated appliances, floor and wall mounted units and a window overlooking the communal gardens. The bedroom with built in wardrobes, measures at 18'0" x 10'2" giving the room plenty of space for a double bed and additional furnishings. The bathroom comprises neutral décor and benefits from a bath, walk-in shower, toilet and hand wash basin. The beautifully presented apartment has been recently decorated and re-carpeted, making this property low maintenance and ready to move in to.