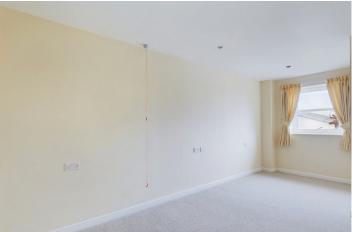

#### INTERNAL

Upon entering the property, you are immediately welcomed by the spacious entrance hall with doors to all rooms and a large cupboard with a recently installed boiler. The lounge/diner faces east with views of the communal gardens, boasting measurements of 24'10" x 10'8", this light and airy room gives great space for both lounging and dining. The kitchen has a wealth of countertop space, integrated appliances, floor and wall mounted units and a window overlooking the communal gardens. The bedroom with built in wardrobes, measures at 18'0" x 10'2" giving the room plenty of space for a double bed and additional furnishings. The bathroom comprises neutral décor and benefits from a bath, walk-in shower, toilet and hand wash basin. The beautifully presented apartment has been recently decorated and re-carpeted, making this property low maintenance and ready to move in to.