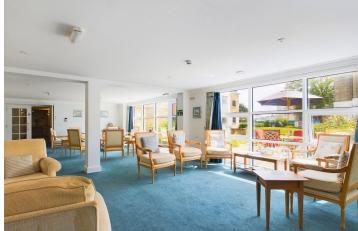

Amelia Court offers a wide range of communal services, from a residents lounge, multiple laundry rooms, guest suite for family and friends to stay, scooter store and well kept mature communal grounds.

#### **EXTERNAL**

Outside are extensive, extremely well-tended landscaped communal gardens. Other facilities include a full security system and CCTV, staff on site 24 hours a day, waitress service in the dining room which is positioned conveniently close to the apartment, guest suite for the use of family and friends, residents lounge and a function room and one hours domestic assistance per week. There is also a communal laundry room & a battery scooter store.