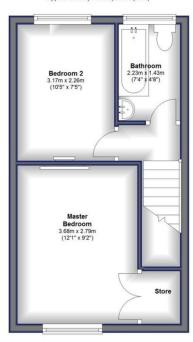

Ground Floor
Approx. 26.3 sq. metres (282.7 sq. feet)

First Floor
Approx. 26.5 sq. metres (284.9 sq. feet)

Total area: approx. 52.7 sq. metres (567.6 sq. feet)

- TWO DOUBLE BEDROOMS
- CLOSE TO ROLLS ROYCE
- LOCAL AMENITIES
- QUIET CUL-DE-SAC
- LOW MAINTENANCE GARDEN