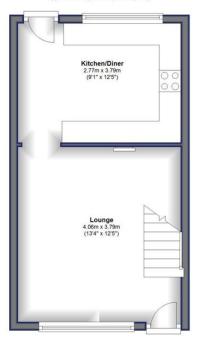

Ground Floor
Approx. 26.3 sq. metres (282.7 sq. feet)

First Floor
Approx. 26.5 sq. metres (284.9 sq. feet)

Total area: approx. 52.7 sq. metres (567.6 sq. feet)

- TWO DOUBLE BEDROOMS
- CLOSE TO ROLLS ROYCE
- LOCAL AMENITIES
- QUIET CUL-DE-SAC
- LOW MAINTENANCE GARDEN