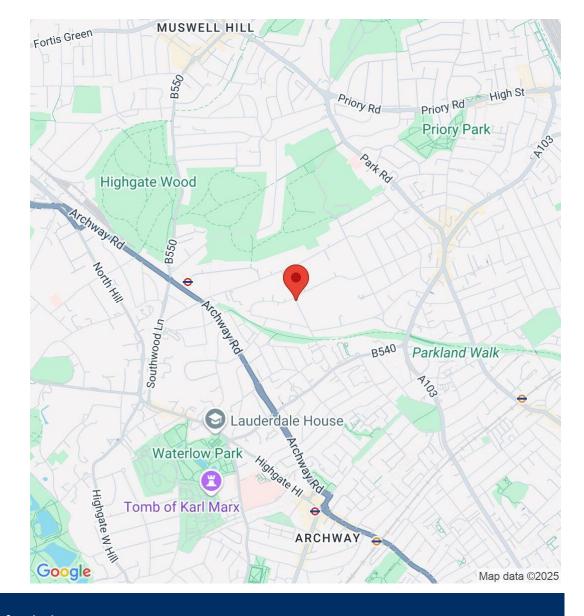

Langford Chase

An attractive one double bedroom garden flat forming part of a well maintained period conversion in this sought after location in Highgate.

The property benefits from a private patio area with direct access to the communal gardens, fitted wardrobes and is within a 10 minute walk from Highgate tube station. Crouch End is also close by with its bustling broadway that benefits from numerous cafe's, restaurants and supermarkets.

There are excellent bus routes providing easy access into London and around the local area.

The property is offered chain free and viewings are highly recommended.

- 1 Bedroom Garden Flat
- Private Patio
- Direct Access to Communal Gardens
- Period Conversion
- Excellent Amenities
- Walking Distance to Highgate Tube
- Chain Free
- · Leasehold with Share of Freehold
- Walking Distance to Crouch End
- Sought After Location