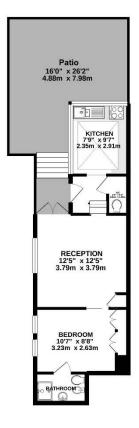

## STANHOPE RD, N6

TOTAL FLOOR AREA: 431sq. ft. (40.0 sq. m.) approx

Whitel every attempt has been made to ensure the accuracy of the Borplan contained here, measurements of doors, windows, rooms and any other Berns are approximate and no responsibility is laken for any error, omission or mis-catement. This plan is for illustrative purposes only and should be used as such by any prospective purchaser. The service, systems and appliances shown have not been tested and no guarantee as to that operability or efficiency can be given.