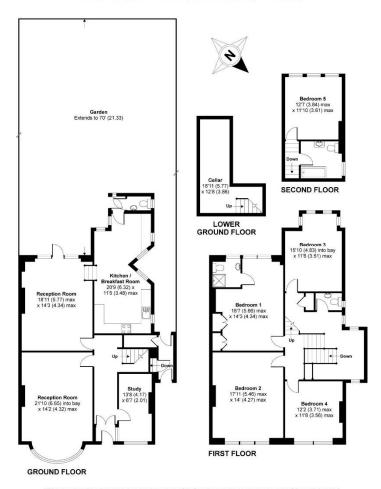

## Elms Avenue, London, N10

APPROX. GROSS INTERNAL FLOOR AREA 2587 SQFT / 240.3 SQM

Whilst every attempt has been made to ensure the accuracy of the floor plans contained here, measurements of doors, windows and rooms are approximate and no responsibility is taken for any error, ornission or mis-statement. These plans are for representation purposes only as defined by RIGS Code of Measuring Practice and should be used as such by any prospective purchaser. The services, systems and appliances listed in this specification have not been tested by Langford Chase and no guarantee as to their operating ability or their efficiency can be given.

Copyright nichecom.co.uk 2011 Produced for Langford Chase REF: 148483