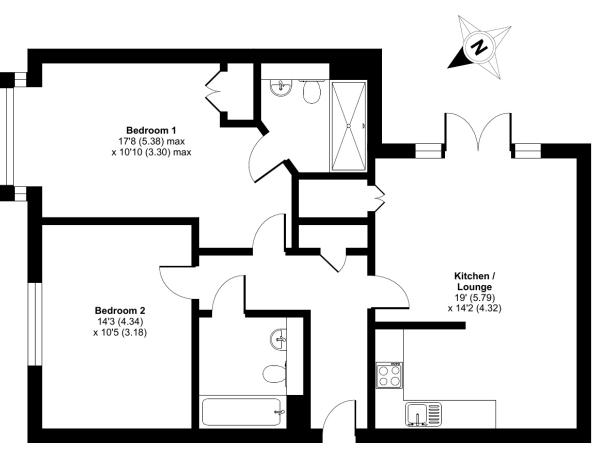

GROUND FLOOR

Approximate Area = 878 sq ft / 81.6 sq m

For identification only - Not to scale

We assume no responsibility for any statement that may be made in these particulars. These particulars do not form part of any offer or contract and must not be relied upon as statements or representations of fact. Any areas, measurements or distances are approximate. The text, photographs and plans are for guidance only and are not necessarily comprehensive. Virtually furnished images may be used for marketing purposes. We have not tested any services, equipment or facilities. Purchasers must satisfy themselves by inspection or otherwise.