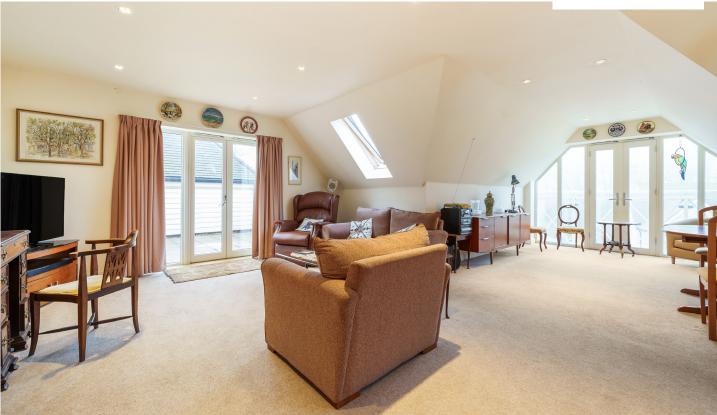

## **Oakleigh Square** Hampshire Lakes, Yateley

This second floor penthouse apartment features a bright and spacious L-shaped living room space, offering far-reaching views from the picture windows, access to the roof terrace and a Juliet balcony to the dining area. There's also a double bedroom with fitted wardrobes, a luxury tiled shower room and a centrally located private parking space.