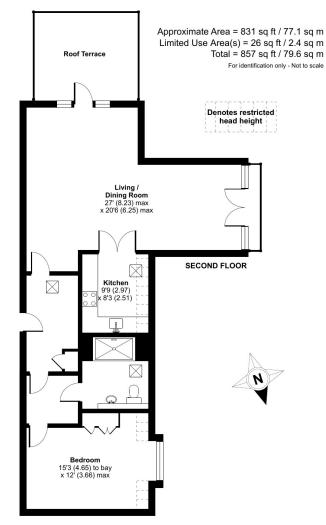

## **Oakleigh Square** Hampshire Lakes, Yateley

This second floor penthouse apartment features a bright and spacious L-shaped living room space, offering far-reaching views from the picture windows, access to the roof terrace and a Juliet balcony to the dining area. There's also a double bedroom with fitted wardrobes, a luxury tiled shower room and a centrally located private parking space.

One Reception / Kitchen / One Bedroom / Shower Room / Hall / Roof Terrace

The Property Ombudsman

rightmove △

ZOOPLO

www.anchorresales.org.uk / 0808 296 8453