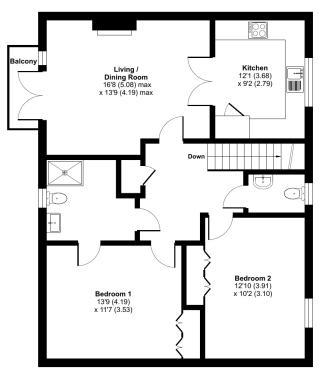

## **Spence Close**Bishopstoke Park, Eastleigh

With beautiful views overlooking the gardens and woodland, this first floor apartment features a south-facing balcony, accessed via glazed doors from the lounge. Further doors open to a modern kitchen with integrated appliances, plus the two bedrooms each have built-in wardrobes. There's an ensuite shower to the master, plus a WC is sited in the hall.

One Reception / Two Bedrooms / Kitchen / Ensuite Shower / WC / Hall / Balcony

£400,000

rightmove 🗀

**ZOOPL** 

FIRST FLOOR