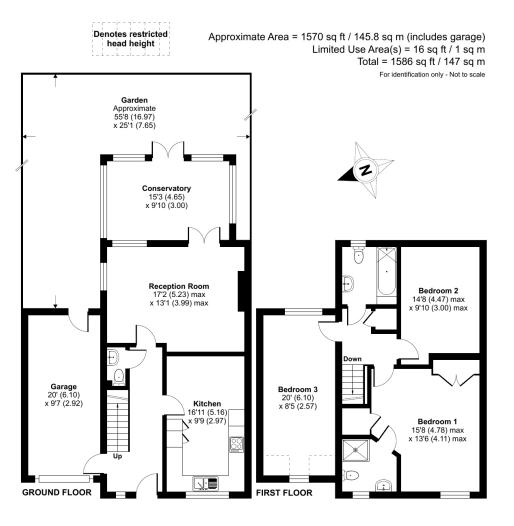

# **Queen Mothers Drive** Denham Garden Village, Uxbridge

This attractive three bed property at Denham Garden Village benefits from a garage and private parking space. It features a hall with understairs WC, a spacious living/dining room with conservatory and rear garden access, a kitchen/breakfast room with integrated appliances, master bedroom with ensuite shower, two further bedrooms and a bathroom.

One Reception / Breakfast Kitchen / 3 Bedrooms / 2 Bathrooms / W.C. Hallway / Conservatory / Gardens / Garage / Parking Space

rightmove △

www.anchorresales.org.uk / 0808 296 8453