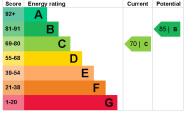

### **Key Facts**

| Lease:            | <b>125 years from 2007</b><br>(approx. 109 years remaining)                                               |         |           |  |
|-------------------|-----------------------------------------------------------------------------------------------------------|---------|-----------|--|
| Service Charge:   | £284.41 pcm (£65.45 pw)<br>(reviewed annually, updated from 1st April)                                    |         |           |  |
| Ground Rent:      | £250 per year<br>(increases by £100 every 10 years, next rise<br>is due on 1st Jan 2025 to £350 per year) |         |           |  |
| Council Tax band: | F                                                                                                         |         |           |  |
| Sinking Fund:     | As detailed in the lease                                                                                  |         |           |  |
| Age Criteria:     | Sole occupiers, or at least<br>one partner in a couple, must<br>be aged 55 or over                        |         |           |  |
| Energy rating:    | Score Energy rating<br>92+ A                                                                              | Current | Potential |  |