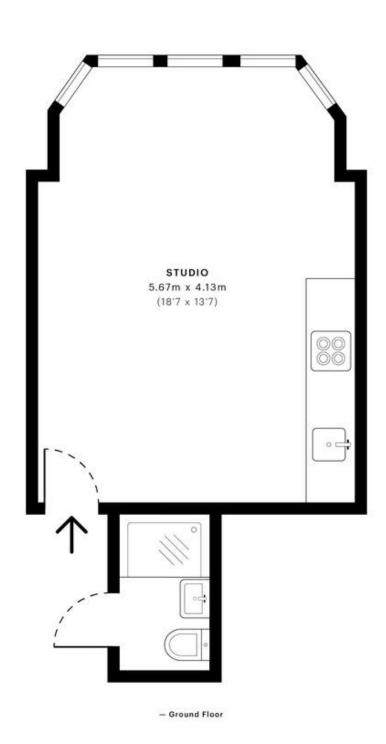

## Golders Green Road, NW11

CAPTURE DATE 23/04/2021 LASER SCAN POINTS 14,052,970

**GROSS INTERNAL AREA** 

22.06 sqm / 237.45 sqft

OROSS INTERNAL AREA (OIA)
The footprint of the property
22.06 sqm / 237.45 sqft

NET INTERNAL AREA (NIA)
Excludes walls and external features
Includes washrooms, restricted head height.
22.06 sqm / 237.45 sqft

EXTERNAL STRUCTURAL FEATURES Balconies, terraces, verandas etc.

0.00 sqm / 0.00 sqft

RESTRICTED HEAD HEIGHT Limited use area under 1.5 m

0.00 sqm / 0.00 sqft

4"4

Spec Verified floor plans are produced in accordance with

please contact the office and we will be pleased to check the position for you, especially if you are contemplating travelling some distance to view the property.

Measurements: These approximate room sizes are only intended as general guidance. You must verify the dimensions carefully before ordering carpets or any built-in furniture.

Services: Please note we have not tested the services or any of the equipment or appliances in this property, accordingly we strongly advise prospective buyers to commission their own survey or service reports before finalising their offer to purchase.