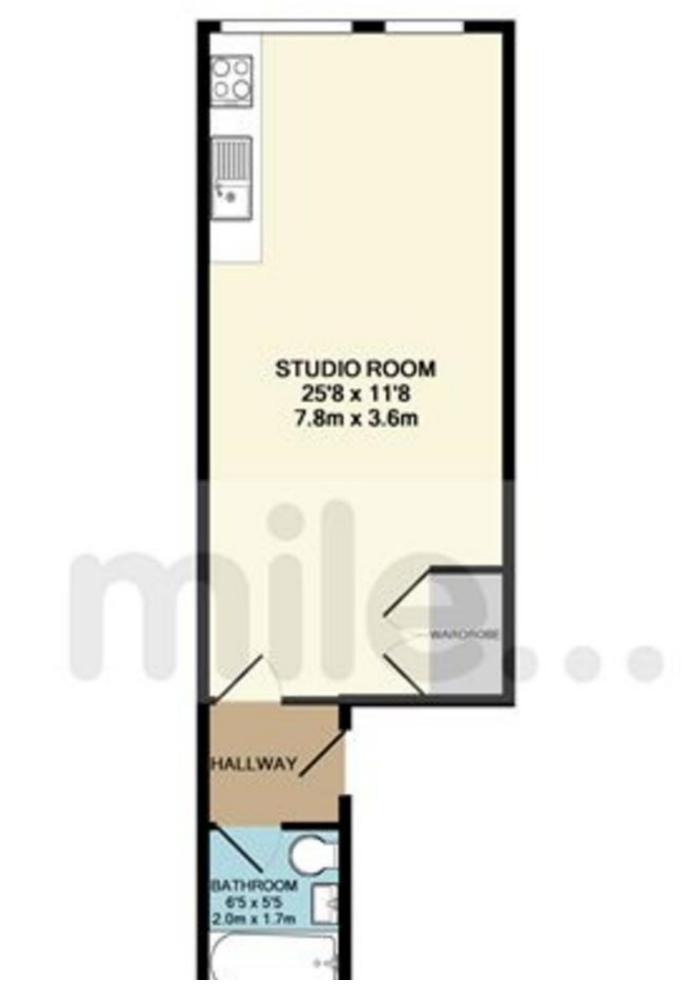

## \*\*\* SOLE AGENTS \*\*\*

Mile... are pleased to offer this fully self contained studio apartment that is 7th July available to the rental market. The apartment benefit from new kitchenette, shower room/bathroom, built in cupboards and the PRICE INCLUDES ALL BILLS Except Council TAX. The property is situated on Ballards Lane in the heart of Finchley Central next door to Waitrose and within easy walking distance of transport links, local shopping and the Finchley Lido leisure complex. Call to register your details to avoid losing out!

- Self contained studio
- Newly refurbished
- Includes all bills except council tax
- Fantastic location
- Close to transport links

- Easy walking distance local to shops
- Close to Finchley Lido
- Close to Waitrose
- Register for details
- Available 7th July