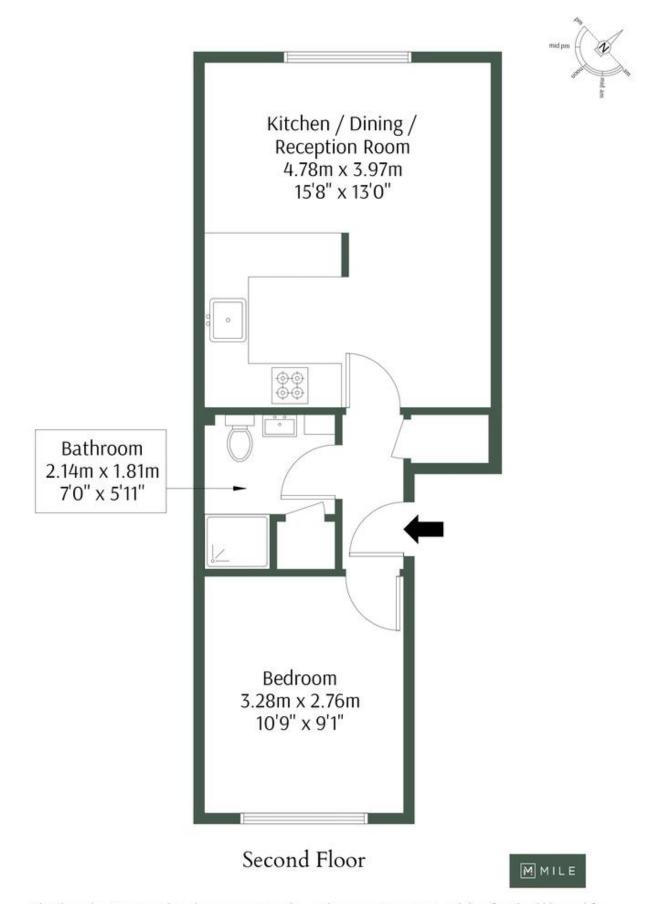

## Pasteur Close, NW9 5HZ

Approx Gross Internal Area = 35.4 sq.m / 381 sq.ft

The Floor plan is not to scale and measurements and areas shown are approximate and therefore should be used for

MONEY LAUNDERING REGULATIONS 2003: Intending purchasers will be asked to produce identification documentation at a later stage and we would ask for your co-operation in order that there will be no delay in agreeing the sale.