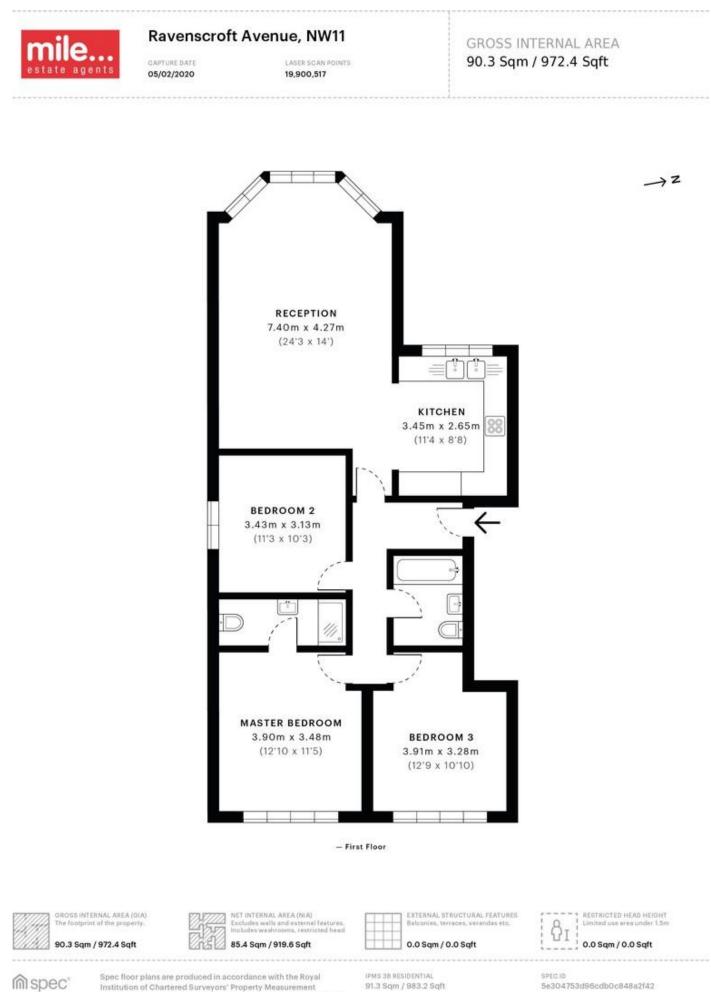

## \* SOLE AGENTS \* \*\* HIGH SPECIFICATION\*\*

Mile are pleased to offer this modern bedroom flat to rent! This incredible property consists of three double bedrooms and two bathrooms (one of which being En-suite), a family bathroom, a large reception room and fully fitted kitchen. This superb apartment also comes with an Air-conditioning unit in each room, two kitchen sinks (perfect for a kosher kitchen) and off street parking for one car. The property is located in a highly sought after location 5 min walk from Golders Green station and amenities. It is also a stones throw from local synagogues in the area! This flat is AVAILABLE 7thJuly 2025 AND MUST BE SEEN TO AVOID DISAPPOINTMENT!!! EPC Rating: B

- MODERN
- AIR CONDITIONED
- THREE DOUBLE BEDROOMS
- TWO BATHROOMS
- HIGH SPECIFICATION

- TWO KITCHEN SINKS
- HIGHLY SOUGHT AFTER LOCATION
- CLOSE TO STATION AND SHOPS
- Available 7th July 2025
- MUST BE SEEN!!!