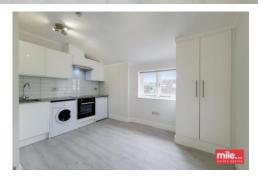

North End Road, London £1,375 pcm %tenure%

Mile are pleased to offer this MODERN SUPER BEDSIT for rent!! Consists of a double bed, built in wardrobes and fully fitted kitchen including a washer/dryer.. Finished to a high specification! The property is located RIGHT OPPOSITE Golders Green Station! Available 16/05/25 MUST BE SEEN TO AVOID DISAPPOINTMENT.

ALL BILLS INCLUDED (INCLUDING INTERNET) EPC RATING D

- Modern
- Opposite Golders Green station
- MUST BE SEEN !!
- High spec
- Fantastic location

- Fully fitted kitchen
- Available 16th may 2025
- EPC rating D
- ALL BILLS INCLUDED
- •