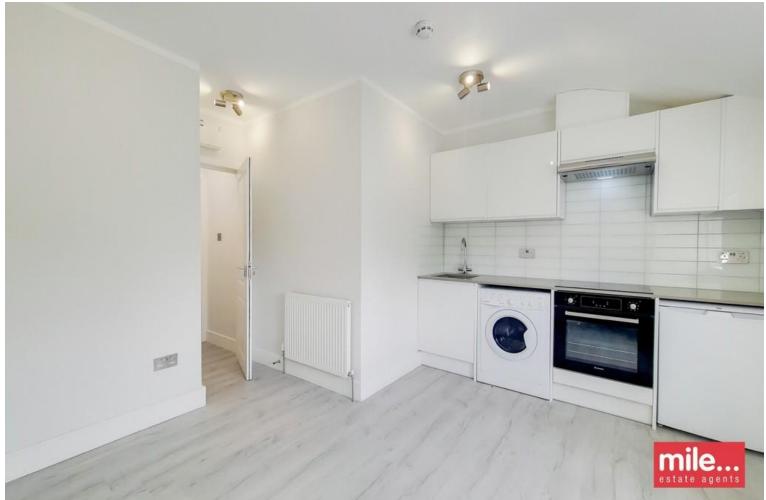

North End Road, London £1,375 pcm %tenure%

Mile are pleased to offer this MODERN SUPER BEDSIT for rent!! Consists of a double bed, built in wardrobes and fully fitted kitchen including a washer/dryer.. Finished to a high specification! The property is located RIGHT OPPOSITE Golders Green Station! Available 16/05/25 MUST BE SEEN TO AVOID DISAPPOINTMENT.

ALL BILLS INCLUDED (INCLUDING INTERNET) EPC RATING D

- Modern
- Opposite Golders Green station
- MUST BE SEEN !!
- High spec
- Fantastic location

- Fully fitted kitchen
- Available 16th may 2025
- EPC rating D
- ALL BILLS INCLUDED
- •