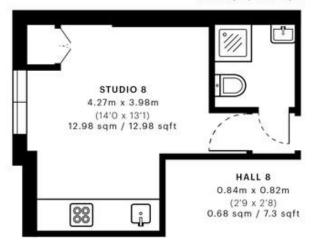

## Flat 8, 38 North End Road, NW11 7PT

CAPTURE DATE 29/06/2022 LASER SCAN POINTS 49,577,086

**GROSS INTERNAL AREA** 

16.50 sqm / 177.60 sqft

72

## SHOWER ROOM 8

1.57m x 1.57m (5'2 x 5'2) 2.46 sqm / 26.5 sqft

- First Floor

NET INTERNAL AREA (NIA)
Excludes walls and external features
Includes washrooms, restricted head height
16.12 sqm / 173.51 sqft

EXTERNAL STRUCTURAL FEATURES Balconies, terraces, verandas etc.

0.00 sqm / 0.00 sqft

RESTRICTED HEAD HEIGHT Limited use area under 1.5 m

0.00 sqm / 0.00 sqft

Spec Verified floor plans are produced in accordance with

IPMS 38 RESIDENTIAL 16.50 sqm / 177.60 sqft

MONEY LAUNDERING REGULATIONS 2003: Intending purchasers will be asked to produce identification documentation at a later stage and we would ask for your co-operation in order that there will be no delay in agreeing the sale.