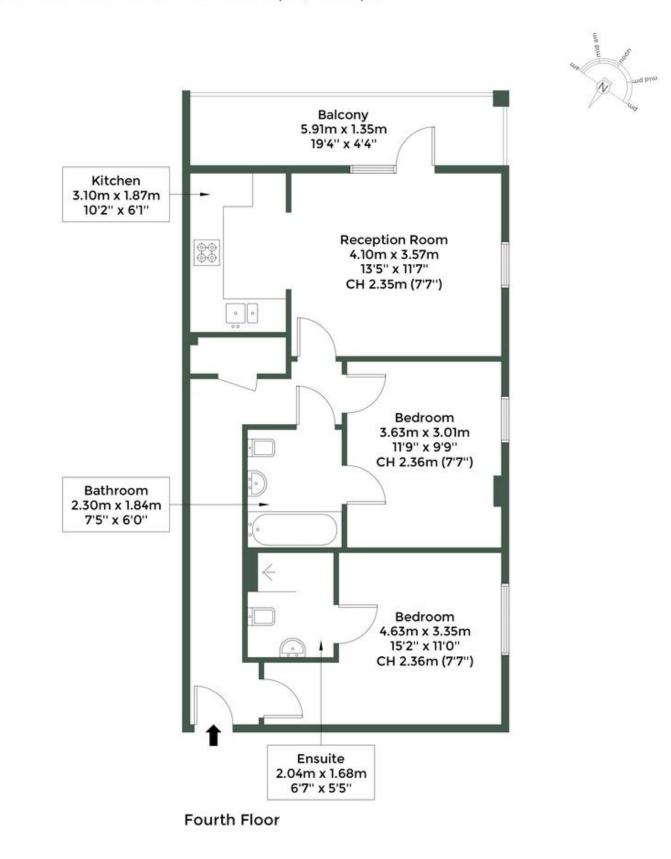

- Furnished
- Close to local amenities
- MUST BE SEEN TO AVOID DISSAPPOINTMENT!
- Available now
- EPC Rating B

CHARCOT ROAD, NW9 5WU Approximate Gross Internal Area = 65.25 sq.m / 702 sq.ft

MILE

MONEY LAUNDERING REGULATIONS 2003: Intending purchasers will be asked to produce identification documentation at a later stage and we would ask for your co-operation in order that there will be no delay in agreeing the sale.