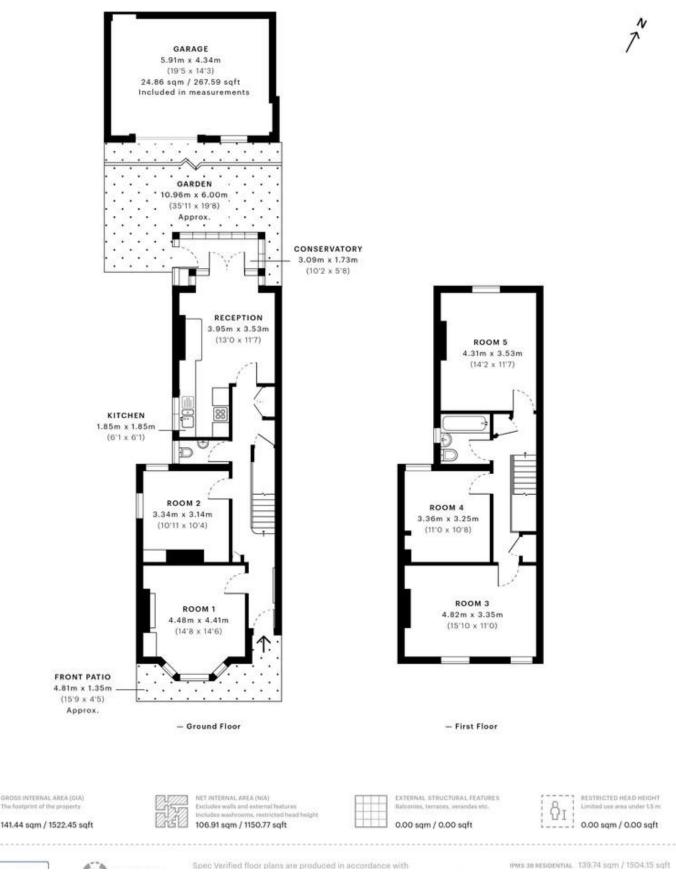

141.44 sqm / 1522.45 sqft

MONEY LAUNDERING REGULATIONS 2003: Intending purchasers will be asked to produce identification documentation at a later stage and we would ask for your co-operation in order that there will be no delay in agreeing the sale.