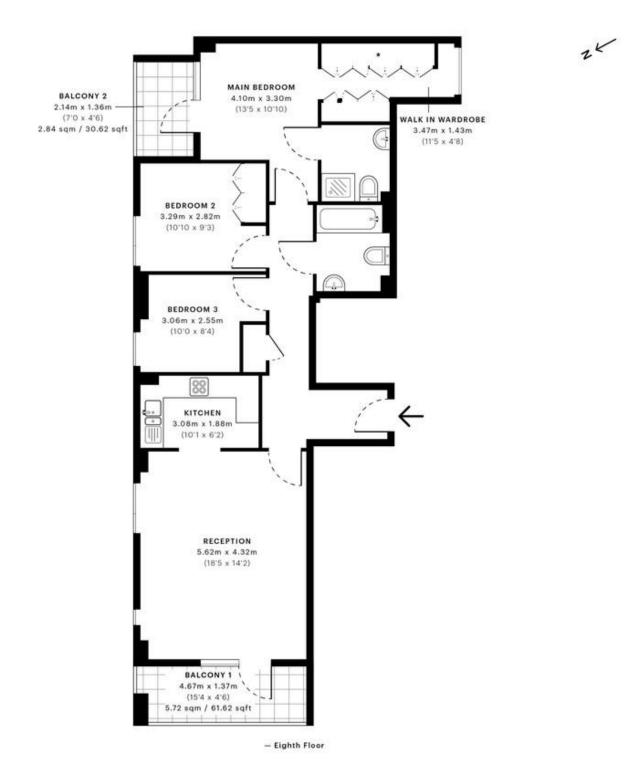

## \*\*\* Sole Agents \*\*\*

mile... is delighted to bring to the market this FANTASTIC THREE BEDROOM PENTHOUSE apartment set in this recently built development in the HEART OF COLINDALE. The property comprises of THREE BEDROOMS, TWO BATHROOMS (ONE ENSUITE), LARGE 17ft RECEPTION room with DIRECT ACCESS TO A PRIVATE BALCONY, MODERN KITCHEN and PRIVATE PARKING. The Pulse is located within easy walking distance of COLINDALE (NORTHERN LINE) STATION, numerous BUSES, local shops and MORRISSONS and ASDA supermarkets. EPC Rating - C AVAILABLE 18th JUNE!

- THREE BEDROOMS
- TWO BATHROOMS
- LARGE 17ft RECEPTION
- PENTHOUSE APARTMENT
- EXCELLENT CONDITION

- PARKING SPACE
- LIFT
- WALKING DISTANCE TO STATION
- FANTASTIC LOCATION
- HEART OF COLINDALE

CAPTURE DATE 26/04/2021 LASER SCAN POINTS 2,608,272