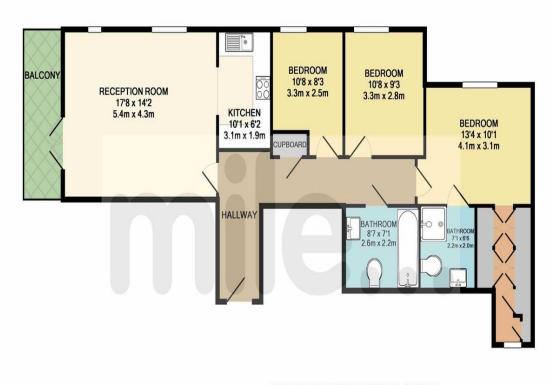

TOTAL APPROX. FLOOR AREA 938 SQ.FT. (87.1 SQ.M.) Whilst every attempt has been made to ensure the accuracy of the floor plan contained here, measurements of doors, windows, tooms and any other items are approximate and no responsibility is taken for any error, omission, or mis-statement. This plan is for illustrative purposes only and should be used as such by any prospective purchaser. The services, systems and appliances shown have not been tested and no guarantee as to their operability or efficiency can be given Made with Metropix @2017