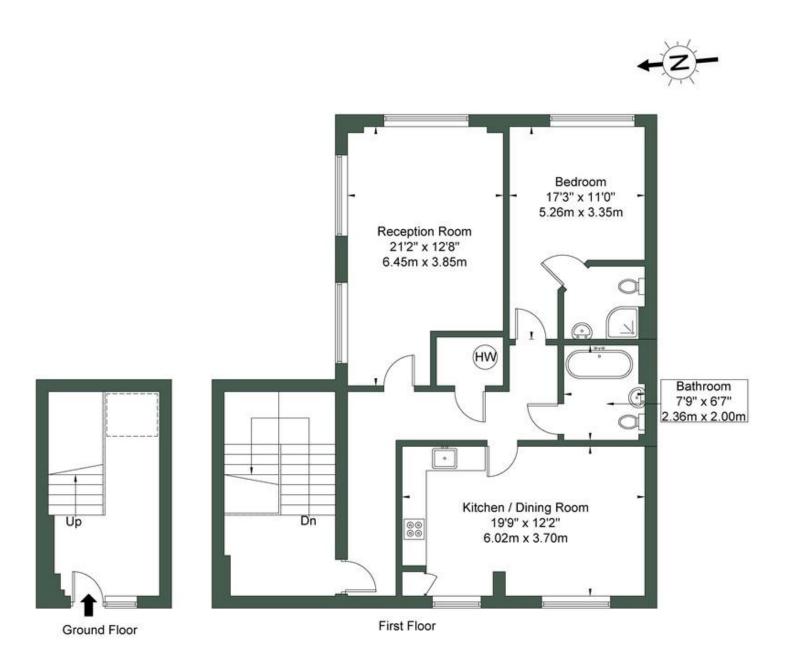

## The Greenway, NW9 5AR

Approx. Gross Internal Area = 114.5 sq m / 1232 sq ft

Ref

Copyright

The Floor plan is not to scale and measurements and areas shown are approximate and therefore should be used for illustrative purposes only. The plan has been prepared in accordance with the RICS code of Measuring Practice and whilst we have confidence in the information produced it must not be relied on. If there is any aspect of particular importance, you should