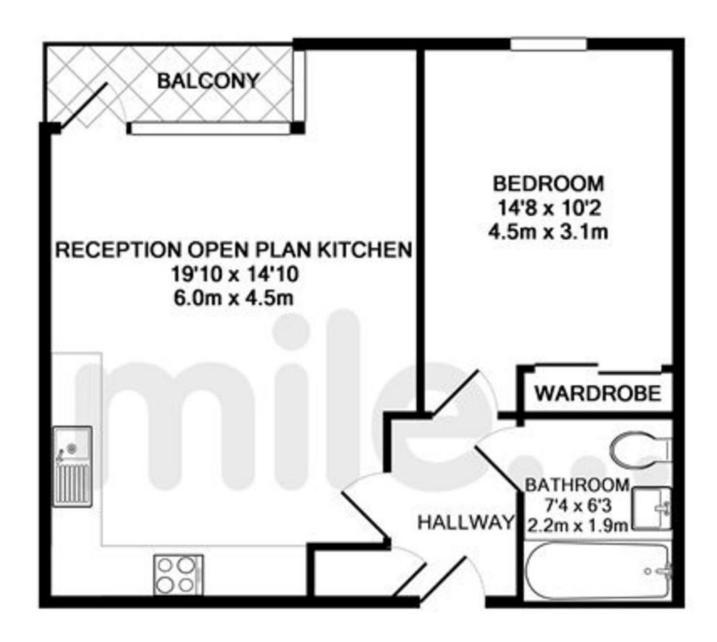

## TOTAL APPROX. FLOOR AREA 516 SQ.FT. (47.9 SQ.M.)

Whilst every attempt has been made to ensure the accuracy of the floor plan contained here, measurements of doors, windows, rooms and any other items are approximate and no responsibility is taken for any error, omission, or mis-statement. This plan is for illustrative purposes only and should be used as such by any prospective purchaser. The services, systems and appliances shown have not been tested and no guarantee as to their operability or efficiency can be given