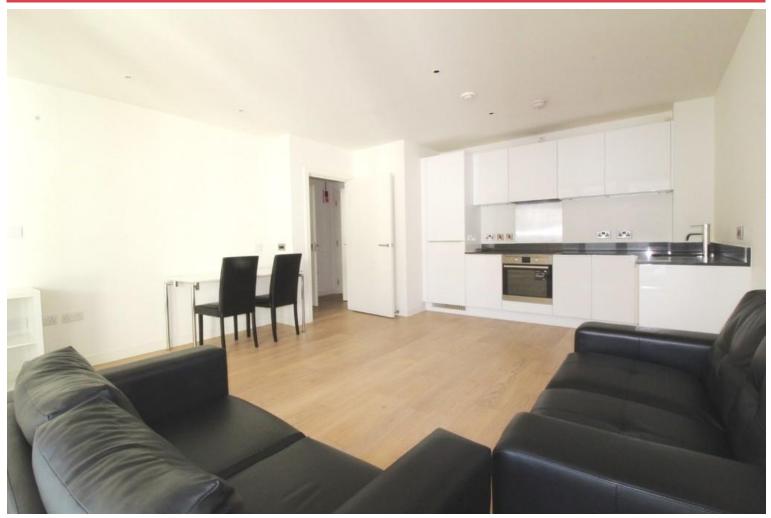

## \*\*\* Sole Agents \*\*\*

Mile is delighted to offer this fantastic apartment set in the popular development on the fourth floor. The apartment comprises of a large Reception with modern open plan kitchen, large bedroom and modern bathroom. Other benefits include a large balcony overlooking the communal gardens, secure lift access, secure gated parking and concierge service. Cara House is located just off the Edgware Road opposite ASDA and Morrisons supermarkets, Bang Bang Oriental centre, Brent Cross shopping centre, M1 and easy walking distance to bus stops and Colindale (Northern line) station. AVIALABLE NOW!!

- ONE BEDROOM APARTMENT
- MODERN BATHROOM
- LARGE RECEPTION / OPEN PLAN KITCHEN
- BALCONY
- SECURE LIFT ACCESS

- SECURE GATED PARKING
- HARD WOOD FLOORS
- WALKING DISTANCE TO STATION
- FANTASTIC LOCATION
- AVAILABLE NOW