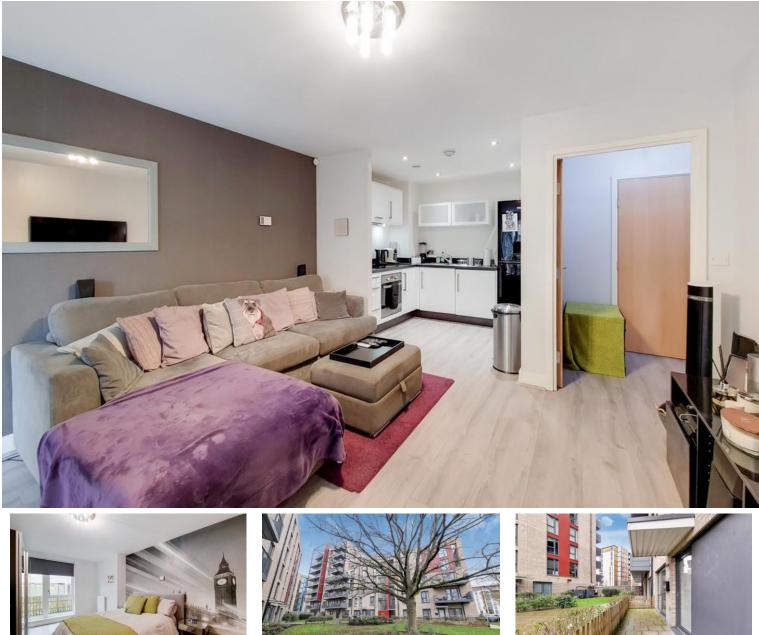

## Hitherwood Court, London NW9 £290,000 Leasehold

Mile are pleased to bring to market this great one bedroom ground floor apartment set within this excellent block in NW9. Set on the ground floor of this desirable block in NW9, this fantastic apartment offers sleek low maintenance living across 533 sq ft. Benefitting from a stunning 15ft reception room leading to a modern fully kited kitchen, a stylish three piece bathroom and a generous 15ft double bedroom. There is access via the reception room via the apartment's very own private patio, ideal for entertaining. Offered in excellent condition, the property benefits of wood flooring and carpet throughout, double glazed windows, high ceiling and an abundance of storage space and natural light.

- Modern apartment block
- Ground floor apartment
- Double bedroom
- Private patio
- Communal garden

- Excellent condition
- Great location
- 533 ft of living space
- Amenities close by
- Close to shops and transports