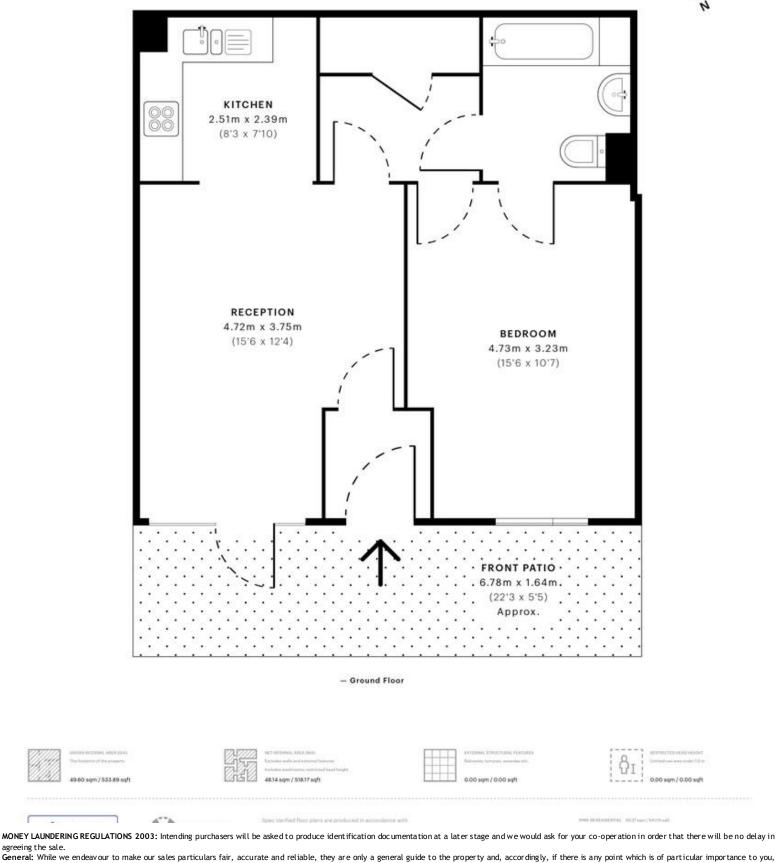

49.60 sqm / 533.89 sqft

General: While we endeavour to make our sales particulars fair, accurate and reliable, they are only a general guide to the property and, accordingly, if there is any point which is of particular importance to you, please contact the office and we will be pleased to check the position for you, especially if you are con templating travelling some distance to view the property. Measurements: These approximate room sizes are only intended as general guidance. You must verify the dimensions carefully before ordering carpets or any built-in furniture. Services: Please note we have not tested the services or any of the equipment or appliances in this property, accordingly we strongly advise prospective buyers to commission their own survey or service reports before finalising their offer to purchase.