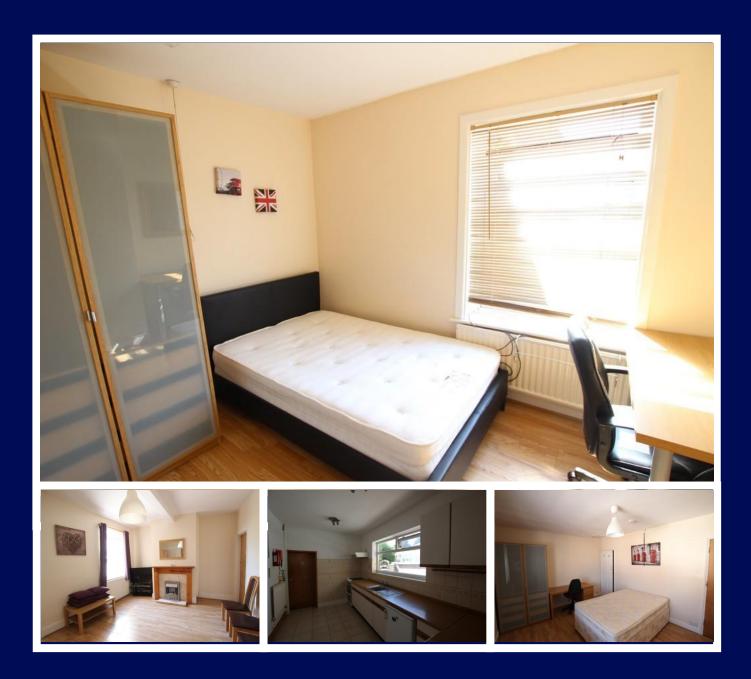

# Room 1, 23 Happy Land West, Worcester, Worcestershire, WR2 5DQ

Shared Student House for 4 people within 20 minutes walk of the St Johns Campus. Similar sized double furnished rooms, with 4ft bed desk chair and wardrobe tenants share well appointed communal facilities, fitted kitchen with adequate storage, common room, and ground floor bathroom shower over bath EPC E

#### **Property Details**

A well presented shared house for 4 people all similar sized double rooms, all furnished with bed desk chair and wardrobe.

Shred facilities include a modern bathroom, kitchen with white goods, utility room and communal lounge. There is also a neat rear garden.