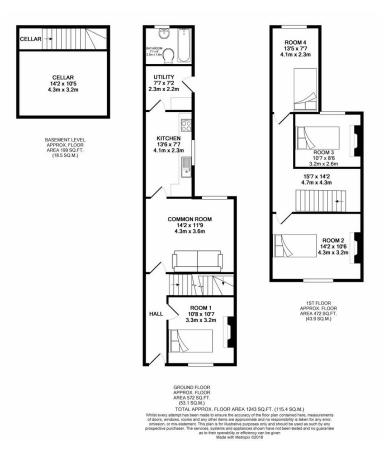

# Room 1, 23 Happy Land West, Worcester, Worcestershire, WR2 5DQ

Shared Student House for 4 people within 20 minutes walk of the St Johns Campus. Similar sized double furnished rooms, with 4ft bed desk chair and wardrobe tenants share well appointed communal facilities, fitted kitchen with adequate storage, common room, and ground floor bathroom shower over bath EPC E

#### **Property Details**

A well presented shared house for 4 people all similar sized double rooms, all furnished with bed desk chair and wardrobe.

Shred facilities include a modern bathroom, kitchen with white goods, utility room and communal lounge. There is also a neat rear garden.

RENT SCHEDULE Room 1 Rent £433.33 PCM Inclusive of bills

Room 2 Rent £433.33 PCM Inclusive of bills

Room 3 Rent £433.33 PCM Inclusive of bills

Room 4 Rent £433.33 PCM Inclusive of bills