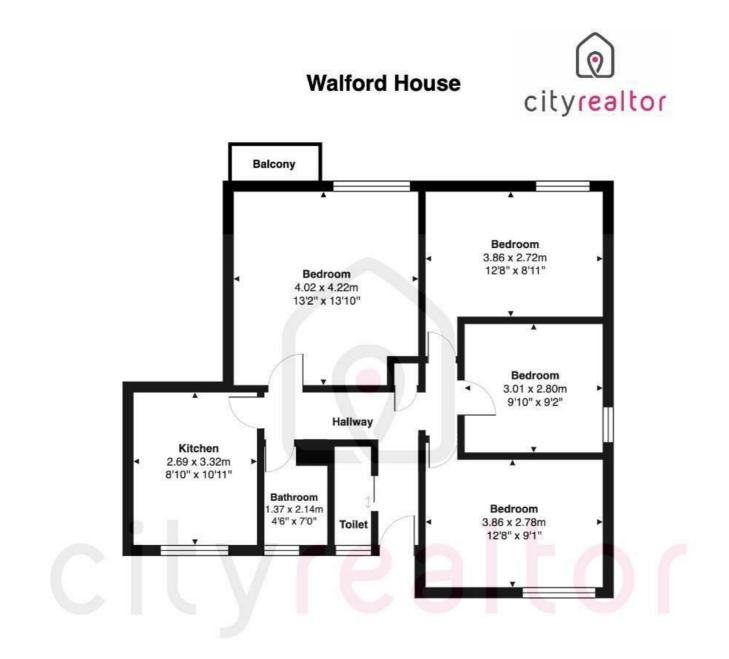

## £3,200 Per month\* Fees Apply

Total Area: 72.7 m<sup>2</sup> ... 783 ft<sup>2</sup> (excluding balcony) All measurements are approximate and for display purposes only

These particulars, whilst believed to be accurate are set out as a general outline only for guidance and do not constitute any part of an offer or contract. Intending purchasers should not rely on them as statements of representation of fact, but must satisfy themselves by inspection or otherwise as to their accuracy. No person in this firms employment has the authority to make or give any representation or warranty in respect of the property.