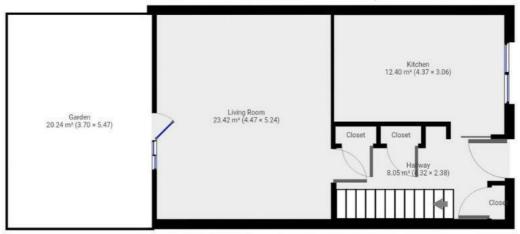

# **Bow Common Lane**

Approximate Gross Internal Area 89.2m<sup>2</sup> - 960.1sqft

## **Ground Floor**

THIS FLOORPLAN IS PROVIDED WITHOUT WARRANTY OF ANY KIND. CITY REALTOR DISCLAIMS ANY WARRANTY INCLUDING, WITHOUT LIMITATION, SATISFACTORY QUALITY OR ACCURACY OF DIMENSIONS.

These particulars, whilst believed to be accurate are set out as a general outline only for guidance and do not constitute any part of an offer or contract. Intending purchasers should not rely on them as statements of representation of fact, but must satisfy themselves by inspection or otherwise as to their accuracy. No person in this firms employment has the authority to make or give any representation or warranty in respect of the property.