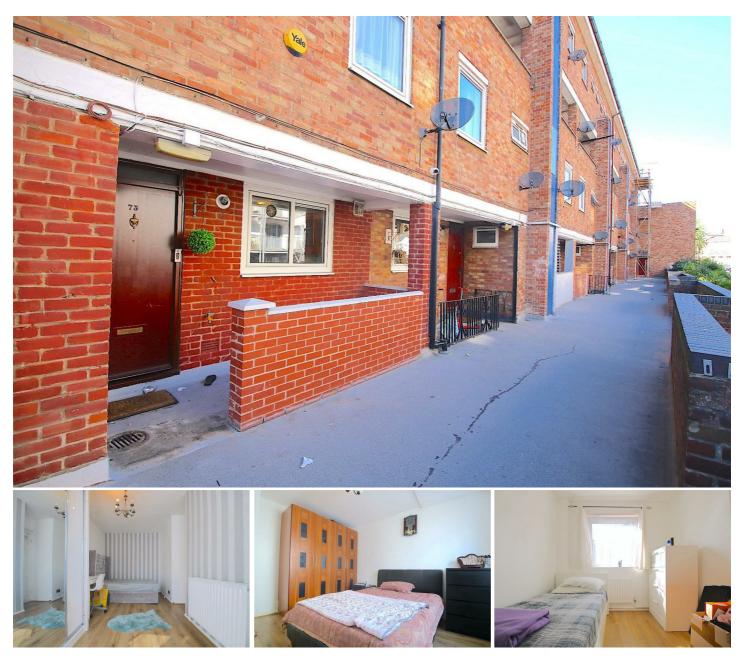

### 73 Bow Common Lane, London, E3 4AU

City Realtor are proud to present to the market this fantastic 3 bed + large lounge situated a short walk to Mile End Station.

The property consists of 3 large bedrooms, 1 large garden, 1 full bathroom with a second toilet, a spacious garden and a fully fitted kitchen & dining.

Location: Mile End Station - 15 mins walk Nisa Local - 1 min walk Bartlett Park - 5 mins walk

- 3 BEDROOM + LOUNGE
- LARGE GARDEN
- 2 TOILETS
- FULLY FITTED KITCHEN & DINING
- WALKING DISTANCE TO MILE END STATION
- AVAILABLE 22ST SEPT