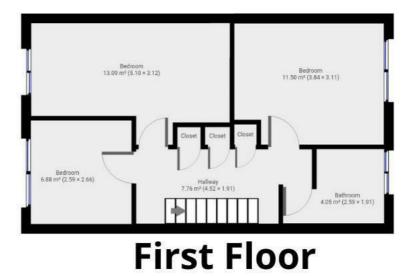

# **Bow Common Lane**

Approximate Gross Internal Area 89.2m<sup>2</sup> - 960.1sqft

## **Ground Floor**

THIS FLOORPLAN IS PROVIDED WITHOUT WARRANTY OF ANY KIND. CITY REALTOR DISCLAIMS ANY WARRANTY INCLUDING, WITHOUT LIMITATION, SATISFACTORY QUALITY OR ACCURACY OF DIMENSIONS.

These particulars, whilst believed to be accurate are set out as a general outline only for guidance and do not constitute any part of an offer or contract. Intending purchasers should not rely on them as statements of representation of fact, but must satisfy themselves by inspection or otherwise as to their accuracy. No person in this firms employment has the authority to make or give any representation or warranty in respect of the property.