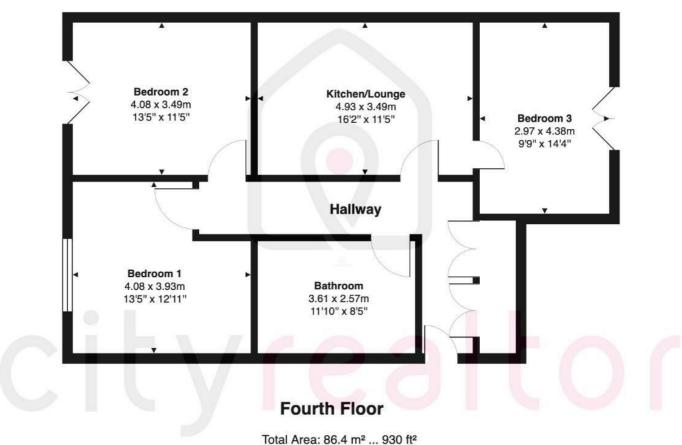

## 40 Caravel Close, London, E14 8PD

City Realtor are delighted to present to the market this fantastic 3 bed + lounge flat situated in a private gated development.

The flat boasts 3 large double bedrooms, an open plan kitchen lounge, 1 bathroom and 2 of the bedrooms have a juliette balcony each.

## **Caravel Close**

All measurements are approximate and for display purposes only

These particulars, whilst believed to be accurate are set out as a general outline only for guidance and do not constitute any part of an offer or contract. Intending purchasers should not rely on them as statements of representation of fact, but must satisfy themselves by inspection or otherwise as to their accuracy. No person in this firms employment has the authority to make or give any representation or warranty in respect of the property.