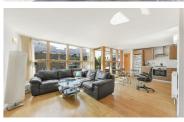

One of the standout features of this home is its delightful reception room, which provides a welcoming space for relaxation and entertaining. The property boasts stunning canal views, allowing residents to enjoy the serene beauty of the waterways right from their home. Additionally, the allocated parking space adds a layer of convenience that is often hard to find in London.

- 2 bedrooms and 2 bathrooms
- 766 square feet of apartment living
- Long lease
- Rooftop terrace
- Large living area

- secure allocated parking space
- Low service charge
- Canal views
- Walking distance to Canary Wharf
- New boiler fitted