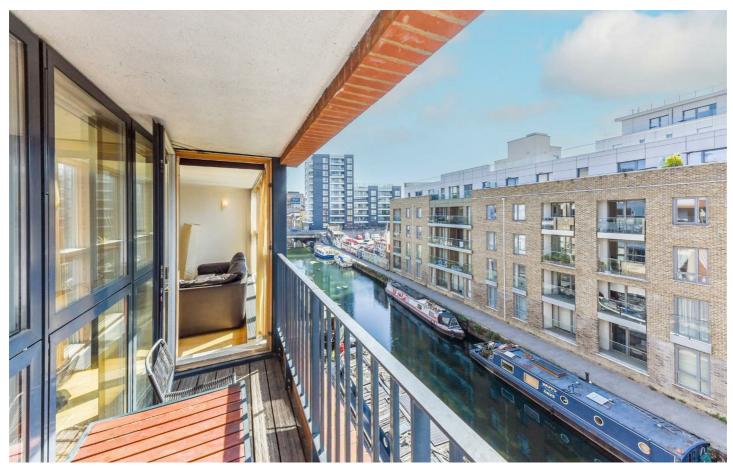

One of the standout features of this home is its delightful reception room, which provides a welcoming space for relaxation and entertaining. The property boasts stunning canal views, allowing residents to enjoy the serene beauty of the waterways right from their home. Additionally, the allocated parking space adds a layer of convenience that is often hard to find in London.

- 2 bedrooms and 2 bathrooms
- 766 square feet of apartment living
- Long lease
- Rooftop terrace
- Large living area

- secure allocated parking space
- Low service charge
- Canal views
- Walking distance to Canary Wharf
- New boiler fitted