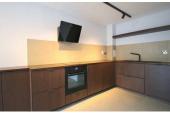

It is a lovely and spacious one bedroom flat complete with a fully fitted open plan kitchen, lounge and separate bathroom. The flat is fully furnished with wooden flooring and equipped with all essential appliances (washer dryer & dishwasher inc.) so that you can simply move in with your suitcase!