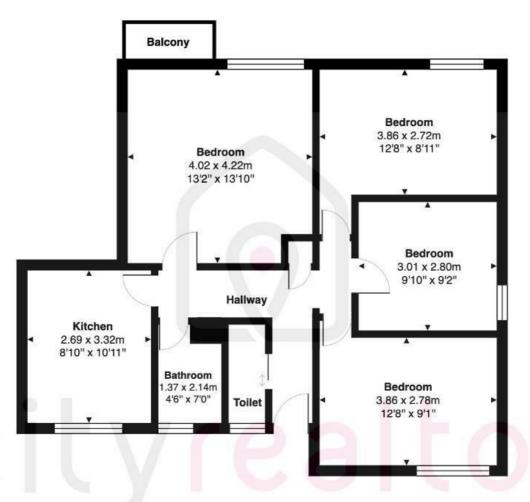

## Flat 16 Walford House, Cannon Street Road, London, E1 1QL

City Realtor are proud to present to the market this stunning 3 bedroom with massive lounge flat located around the corner from 3 prime areas, Shadwell, Aldgate & Whitechapel.

This property will be fully furnished as you can see in the pictures. The property boasts 3 spacious double bedrooms with a bright lounge, a fully fitted kitchen with all white appliances and a fully fitted bathroom making this the ideal accommodation for sharers and students.

## **Walford House**

Total Area: 72.7 m<sup>2</sup> ... 783 ft<sup>2</sup> (excluding balcony)

All measurements are approximate and for display purposes only

These particulars, whilst believed to be accurate are set out as a general outline only for guidance and do not constitute any part of an offer or contract. Intending purchasers should not rely on them as statements of representation of fact, but must satisfy themselves by inspection or otherwise as to their accuracy. No person in this firms employment has the authority to make or give any representation or warranty in respect of the property.