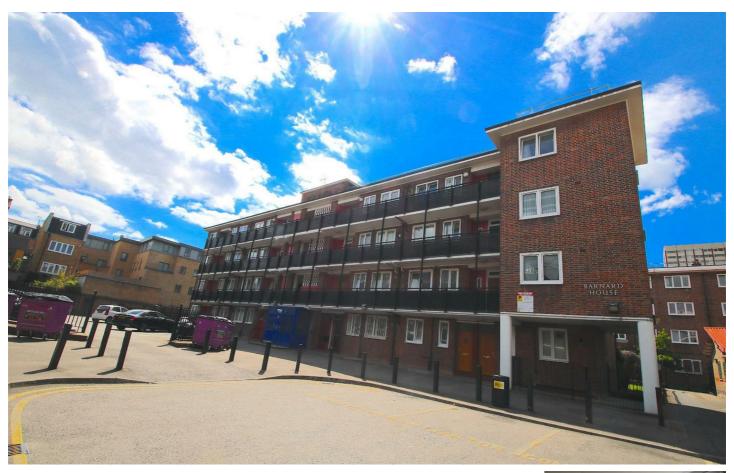

## Flat 17, Barnard House Ellsworth Street, London, E2 0AT

## £3,200 Per month

This spacious and bright property boats 5 spacious rooms, a fully fitted kitchen and a bathroom. The property also comes fully furnished and has access to a private balcony

Located only 5 mins walk from Bethnal Green Underground station (Central Line) which takes you to the Liverpool Street station and Stratford

- LESS THAN 5 MINS WALK TO FULLY FURNISHED **BETHNAL GREEN STATION**
- 5 DOUBLE BEDROOMS
- PRIVATE BALCONY
- SECURE ENTRY SYSTEM
- NO LOUNGE
- AVAILABLE FROM 30TH SEPTEMBER
- STUDENT FRIENDLY