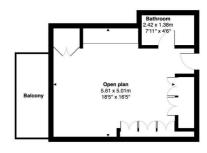

### Area Map

**Floor Plans** 

#### Pan Peninnsula

19th Floor

Total Area: 34.0 m<sup>2</sup> ... 366 ft<sup>2</sup> (excluding balcony) All measurements are approximate and for display purposes only