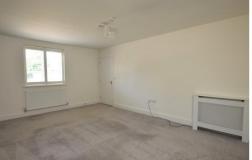

LANDING Spacious Landing: Window to Rear: Fitted Carpet: Radiator: Doors to Main Bedroom, Bedroom Two and Bathroom.

MASTER BED ROOM 14' 05" x 12' 05" (4.39 m x 3.78 m) Window to Front: Fitted Carpet: Radiator.

**BEDROOM TWO** 13' 03" x 9' 03" (4.04m x 2.82m) Window to Front: Fitted Carpet: Radiator.

BATHROOM 6' 02" x 5' 08" (1.88m x 1.73m) Velux Window: Toilet: Wash Hand Basin: Bath with Shower Over: Radiator.