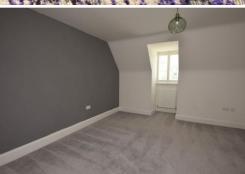

**CLOAKROOM** Toilet: Wash Hand Basin: Tiled Flooring: Radiator.

BEDROOM THREE (DOWNSTAIRS) 13' 05" x 9' 10" (4.09m x 3m) Window to Front: Double Wardrobe: Fitted Carpet: Radiator: Door to Ensuite.

**ENSUITE** 6' 04" x 5' 05" (1.93 m x 1.65 m) Window to Rear: Toilet: Wash Hand Basin: Shower Cubicle: Mirrored Vanity Cabinet: Heated Towel Rail: Tiled Flooring.