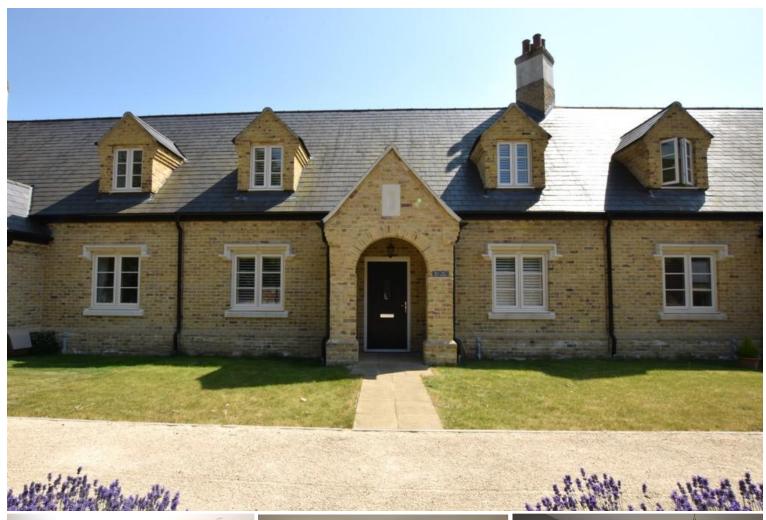

## The Garden | Brampton | Huntingdon | PE28 4FP

Rent £1,750 pcm

- Mid-Terraced House
- Three Bedrooms
- Set in Beautiful Grounds
- Downstairs Bedroom with Ensuite
- Enclosed Rear Garden

- Parking for Two Cars
- Council Tax Band D
- EPC Rating C
- Unfurnished
- A vailable Now

OUTS IDE Beautiful Communal Grounds: Enclosed Rear Garden: Two Allocated Parking Spaces: Secure Communal Outdoor Storage.

AGENT DETAILS Client Money Protection Scheme: safeagent

Redress Scheme: The Property Ombudsman