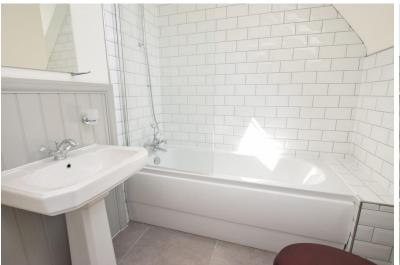

**CLOAKROOM** Toilet: Wash Hand Basin: Tiled Flooring: Radiator.

BEDROOM THREE (DOWNSTAIRS) 13' 05" x 9' 10" (4.09m x 3m) Window to Front: Double Wardrobe: Fitted Carpet: Radiator: Door to Ensuite.

**ENSUITE** 6' 04" x 5' 05" (1.93 m x 1.65 m) Window to Rear: Toilet: Wash Hand Basin: Shower Cubicle: Mirrored Vanity Cabinet: Heated Towel Rail: Tiled Flooring.

**BEDROOM TWO** 13' 03" x 9' 03" (4.04m x 2.82m) Window to Front: Fitted Carpet: Radiator.

BATHROOM 6' 02" x 5' 08" (1.88m x 1.73m) Velux Window: Toilet: Wash Hand Basin: Bath with Shower Over: Radiator.