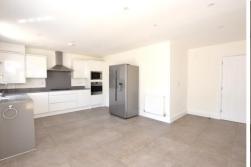

KITCHEN/DIN ER 19' 04" x 12' 00" (5.89 m x 3.66m) Window to Rear: Range of Wall and Base Units: Smeg Gas Hob and Electric Oven: Extractor Hood: Built In Microwave: Free-Standing Fridge/Freezer: Integrated Dishwasher and Washer/Dryer: Tiled Flooring: Radiators: Door to Cloakroom: Patio Doors to Garden.