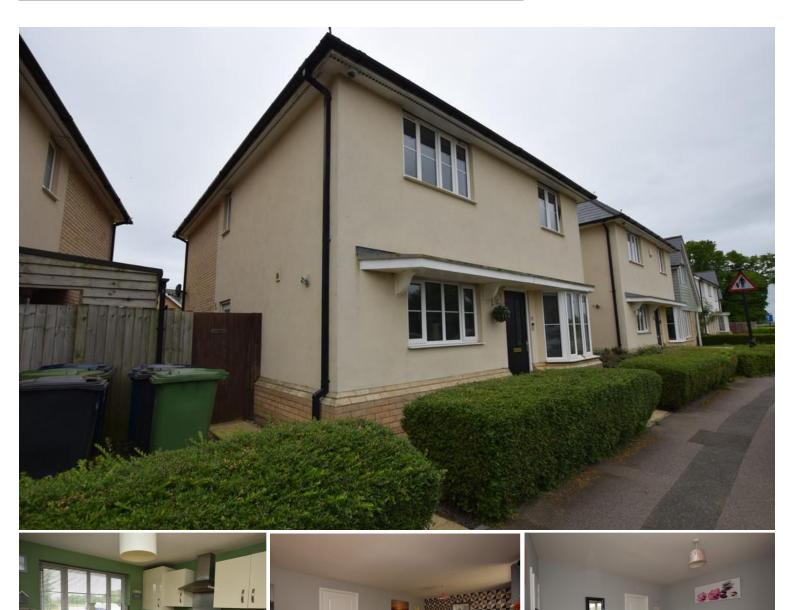

## Hogsden Leys | St. Neots | PE19 6AD

- Detached House
- Four Bedrooms
- Ensuite to Master
- Dining Room
- Enclosed Rear Garden

- Unfurnished
- Single Garage
- EPC Rating C
- Council Tax Band E
- Available August

**ENTRANCE HALL** Front Door leading to Entrance Hall: Doors to Kitchen, Lounge and Dining Room.

**KITCHEN** 9' 10" x 10' 02" (3m x 3.1m) Window to Front: Range of Wall and Base Units: Gas Hob and Electric Oven: Extractor Hood: Fridge/Freezer, Dishwasher and Washing Machine Included: Vinyl Flooring: Radiator.

**DINING ROOM** 11' 03" x 8' 04" (3.43m x 2.54m) Window to Front and Side: Fitted Carpet: Radiator.

**LOUNGE** 22' 11" x 11' 08" (6.99m x 3.56m) Window to Side: Fitted Carpet: Radiator: Patio Doors to Garden.

**CLOAKROOM** 7' 05" x 3' 03" (2.26m x 0.99m) Window to Side: Toilet: Wash Hand Basin: Tiled Flooring: Radiator.

**MAS TER BED ROOM** 12' 01" x 11' 08" (3.68m x 3.56m) Window to Rear: Fitted Carpet: Radiator: Door to Ensuite.

**ENS UIT E** 6' 00" x 7' 00" (1.83m x 2.13m) Window to Side: Toilet: Wash Hand Basin: Shower Cubicle: Vinyl Flooring: Radiator.

**BEDROOM TWO** 11'01" x 12'02" (3.38m x 3.71m) Window to Front: Fitted Carpet: Radiator.

**BEDROOM THREE** 6' 05" x 9' 11" (1.96m x 3.02m) Window to Rear: Fitted Carpet: Radiator.

**BEDROOM FOUR** 11'08" x 8'01" (3.56m x 2.46m) Window to Rear: Fitted Carpet: Radiator.

**BATHROOM** 6' 02" x 7' 01" (1.88m x 2.16m) Window to Rear: Toilet: Wash Hand Basin: Bath with Shower Attachment: Vinyl Flooring: Radiator.

**OUTSIDE** Rear Enclosed Garden with Access to Single Garage.

AGENT DETAILS Client Money Protection Scheme: safeagent Redress Scheme: The Property Ombudsman Agent Fees can be found on our website - www.harveyrobinson.co.uk