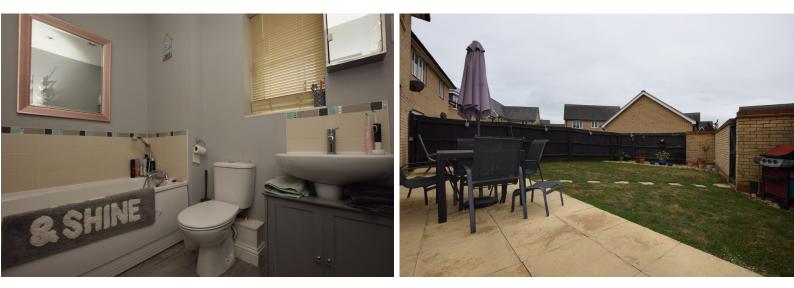

**ENS UIT E** 6' 00" x 7' 00" (1.83m x 2.13m) Window to Side: Toilet: Wash Hand Basin: Shower Cubicle: Vinyl Flooring: Radiator.

**BEDROOM TWO** 11'01" x 12'02" (3.38m x 3.71m) Window to Front: Fitted Carpet: Radiator.

**BEDROOM THREE** 6' 05" x 9' 11" (1.96m x 3.02m) Window to Rear: Fitted Carpet: Radiator.

**BEDROOM FOUR** 11'08" x 8'01" (3.56m x 2.46m) Window to Rear: Fitted Carpet: Radiator.

**BATHROOM** 6' 02" x 7' 01" (1.88m x 2.16m) Window to Rear: Toilet: Wash Hand Basin: Bath with Shower Attachment: Vinyl Flooring: Radiator.

**OUTSIDE** Rear Enclosed Garden with Access to Single Garage.

AGENT DETAILS Client Money Protection Scheme: safeagent Redress Scheme: The Property Ombudsman Agent Fees can be found on our website - www.harveyrobinson.co.uk