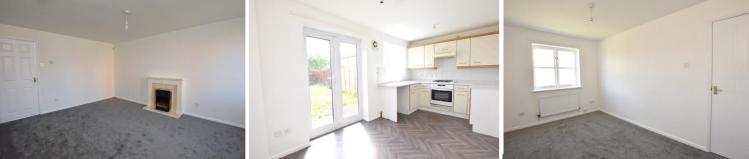

**CLOAKROOM** Obscured Window to Front: Toilet: Wash Hand Basin: Radiator.

**LOUNGE** 15' 08" x 14' 06" (4.78m x 4.42m) Window to Front: Electric Fire: Two Radiators: New Carpets: Stairs to First Floor: Door to Kitchen/Diner.

**KITCHEN/DINER** 14' 06" x 8' 02" (4.42m x 2.49m) Window to Rear: Range of Base and Wall Units: Electric Oven and Gas Hob: Extractor Hood: Space for Washing Machine and Fridge/Freezer: Radiator: Storage Cupboard: French Doors to Garden.

**MAIN BEDROOM** 13' 03" x 8' 01" (4.04m x 2.46m) Window to Front: New Carpets: Radiator.

**BEDROOM TWO** 10' 08" x 8' 01" (3.25m x 2.46m) Window to Rear: New Carpets: Radiator.

**BEDROOM THREE** 7' 01" x 6' 02" (2.16m x 1.88m) Window to Front: Airing Cupboard: New Carpets: Radiator.