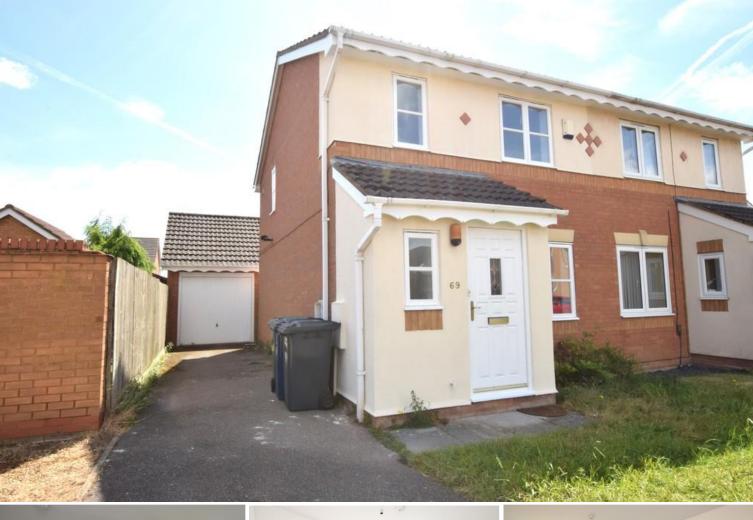

# Alder Drive | Huntingdon | Cambridgeshire | PE29 7WJ

Rent £1,300 pcm

- Semi-Detached House
- Three Bedrooms
- Kitchen/Diner
- Garage and Driveway
- Gas Central Heating

- Enclosed Rear Garden
- Newly Carpeted and Redecorated
- EPC Rating D
- Council Tax Band C
- Available End of June

### Tenant Fees

Changes to the Tenancy Agreement - £50 inc VAT Standard Door Key Replacement - £10 inc VAT Specialist Door Key Replacement - £20 - £50 inc VAT Fob Replacement - £50 inc VAT

**ENTRANCE HALL** Door to Front: Window to Side: Radiator: Door to Cloakroom and Lounge.

**CLOAKROOM** Obscured Window to Front: Toilet: Wash Hand Basin: Radiator.

**LOUNGE** 15' 08" x 14' 06" (4.78m x 4.42m) Window to Front: Electric Fire: Two Radiators: New Carpets: Stairs to First Floor: Door to Kitchen/Diner.

**BATHROOM** Obscured Window to Rear: Three Piece Suite: Toilet: Wash Hand Basin: Bath with Shower Over: Extractor Fan: Shaver Point: Radiator.

**OUTSIDE** Single Garage to Side with Light and Power: Driveway: Enclosed Rear Garden with Side Access.