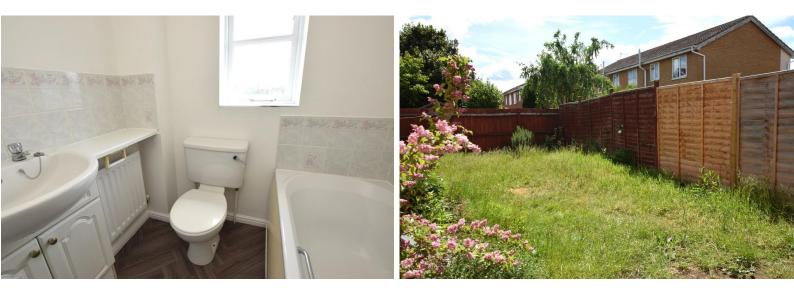

**BATHROOM** Obscured Window to Rear: Three Piece Suite: Toilet: Wash Hand Basin: Bath with Shower Over: Extractor Fan: Shaver Point: Radiator.

**OUTSIDE** Single Garage to Side with Light and Power: Driveway: Enclosed Rear Garden with Side Access.