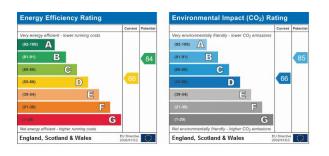

# Alder Drive | Huntingdon | Cambridgeshire | PE29 7WJ

Rent £1,300 pcm

- Semi-Detached House
- Three Bedrooms
- Kitchen/Diner
- Garage and Driveway
- Gas Central Heating

- Enclosed Rear Garden
- Newly Carpeted and Redecorated
- EPC Rating D
- Council Tax Band C
- Available End of June

FAQ's Council Tax Band: C Pets: Not Allow ed Smoking: Not Allow ed