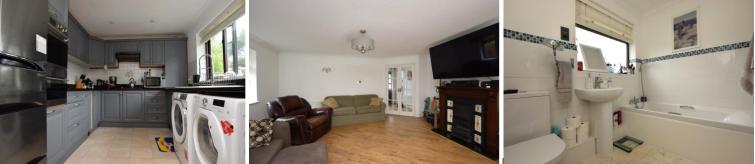

Biggleswade

**ENTRANCE HALLWAY** Doors Leading To Bathroom; Kitchen; Lounge; Bedrooms; Laminate Flooring.

**BATHROOM** 7' 07" x 5' 09" (2.31m x 1.75m) White Ceramic Suite With Toilet And Basin; Shower Cubicle; Bath; Tiled Flooring; Window To Front.

**KITCHEN** 11' 09" x 8' 08" (3.58m x 2.64m) Wall And Base Kitchen Units; Tiled Flooring; Window To Front; Gas Hob; Electric Oven; Space For White Goods.

**LOUNGE** 16' 07" x 15' 06" (5.05m x 4.72m) Laminate flooring; Window To Side; Fireplace; Doors To Conservatory.