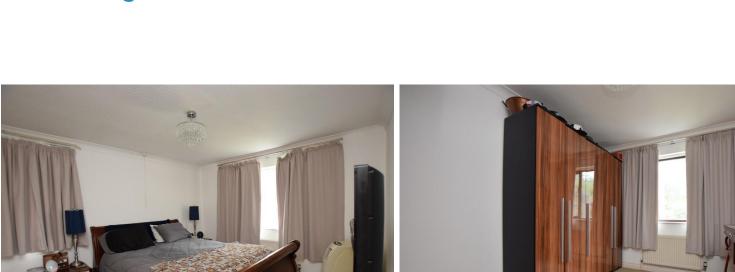

**BEDROOM TWO** 12' 01" x 8' 08" (3.68m x 2.64m) Cream Carpet; Window To Rear; Radiator.

**BEDROOM ONE** 10' 09" x 13' 02" (3.28m x 4.01m) Cream Carpet; Built In Wardrobe; Window To Rear; Radiator.

**BEDROOM THREE** 10' 09" x 8' 09" (3.28m x 2.67m) Cream Carpet; Window To Rear; Radiator.