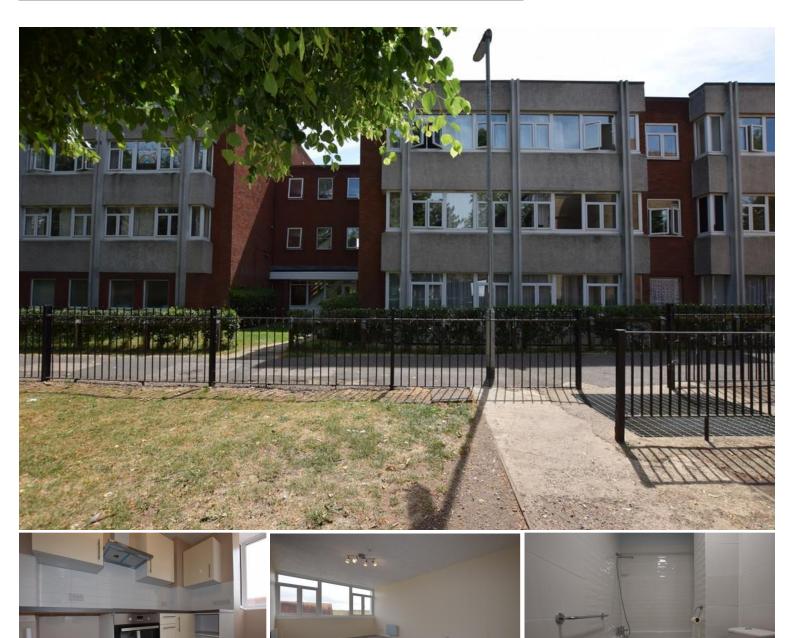

# 35 Parkside | Grammar School Walk | Huntingdon | PE29 3LF

Rent £950 pcm

- Local To Amenities
- Town Centre Apartment
- Two Bedrooms
- Unfurnished
- Electric Heating

- Allocated Parking
- EPC Rating 'E'
- Council Tax Band 'B'
- NO PETS
- Available July 2025

**LOUNGE/DINING ROOM** 18' 11" x 12' 2" (5.77m x 3.71m) Windows to Front: Electric Heaters: Large Under Stair Cupboard: Additional Storage Cupboard: Archway to Kitchen.

**KITCHEN** W indow to Front/Side: Refurbished Kitchen: Modern Fitted Units: Electric Oven and Hob: Plumbing for Slimline Dishwasher: Washing Machine: Space for Fridge/Freezer.

**BEDROOM ONE** 13' 4" x 7' 10" (4.06m x 2.39m) Window to Front: Electric Heater: Fitted Double Wardrobe.

**BEDROOM TWO** 13' 7" x 9' 8" (4.14m x 2.95m) Window to Front: Electric Heater: Fitted Single Wardrobe: Airing Cupboard.

**BATHROOM** Refurbished Bathroom: Shower Over Bath: Toilet: Wash Hand Basin.

AGENT DETAILS Client Money Protection Scheme: safeagent Redress Scheme: The Property Ombudsman Agent Fees can be found on our website - harveyrobinson.co.uk