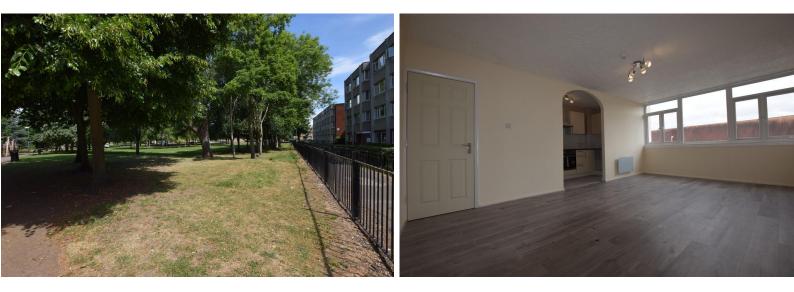

# 35 Parkside | Grammar School Walk | Huntingdon | PE29 3LF

Rent £950 pcm

- Local To Amenities
- Town Centre Apartment
- Two Bedrooms
- Unfurnished
- Electric Heating

- Allocated Parking
- EPC Rating 'E'
- Council Tax Band 'B'
- NO PETS
- Available July 2025

**LOUNGE/DINING ROOM** 18' 11" x 12' 2" (5.77m x 3.71m) Windows to Front: Electric Heaters: Large Under Stair Cupboard: Additional Storage Cupboard: Archway to Kitchen.

**KITCHEN** W indow to Front/Side: Refurbished Kitchen: Modern Fitted Units: Electric Oven and Hob: Plumbing for Slimline Dishwasher: Washing Machine: Space for Fridge/Freezer.