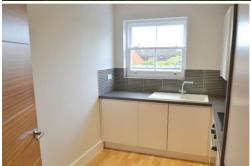

ENTRANCE HALL Intercom Entry System: Stairs Leading to First Floor.

**LOUNGE** 19' 6" x 14' 8" (5.94m x 4.47m) Window to Side and Rear: TV and Telephone Points: Two Radiators.

**KITCHEN** 7' 5" x 10' 4" (2.26m x 3.15m) Window to Side: Integrated Electric Oven and Hob: Integrated Fridge/Freezer, Washing Machine and Microwave: Radiator.