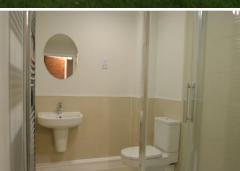

**MAS TER BEDROOM** 13' 11" x 8' 7" (4.24m x 2.62m) Window to Side: TV Point: Radiator.

**BATHROOM** Three Piece Suite: W C: Wash Hand Basin: Shower Cubicle: Extractor Fan: Heated Towel Rail: Large Storage Cupboard: Radiator.