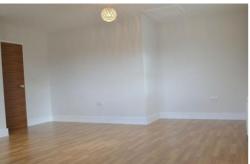

ENTRANCE HALL Intercom Entry System: Stairs Leading to First Floor.

**LOUNGE** 19' 6" x 14' 8" (5.94m x 4.47m) Window to Side and Rear: TV and Telephone Points: Two Radiators.

**KITCHEN** 7' 5" x 10' 4" (2.26m x 3.15m) Window to Side: Integrated Electric Oven and Hob: Integrated Fridge/Freezer, Washing Machine and Microwave: Radiator.