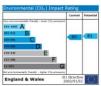

## **Tenant Fees**

Changes to the Tenancy Agreement - £50 inc VAT
Standard Door Key Replacement - £10 inc VAT
Specialist Door Key Replacement - £20 - £50 inc VAT
Fob Replacement - £50 inc VAT

Energy Efficiency Rating
Variety Efficiency