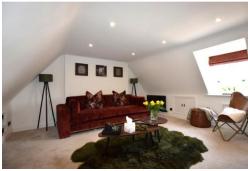

LANDING Spacious Landing leading to Lounge and Hallway: Internet Socket.

**LOUNGE** 14' 07" x 14' 04" (4.44m x 4.37m) Window to Front: Modern Electric Heater: Fitted Carpet: Storage in the Eaves. (Height Restriction)