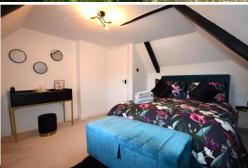

MASTER BED ROOM 13' 09" x 13' 07" (4.19m x 4.14m) Window to Rear: Built In Single Wardrobe and Chest of Drawers: Modern Heater: Fitted Carpet: Storage in the Eaves. (Height Restriction)

**BEDROOM TWO** 12' 11" x 12' 07" (3.94m x 3.84m) Window to Front: Modern Electric Heater: Storage Cupboard: Fitted Carpet. (Height Restriction)