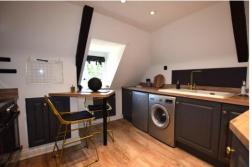

**KITCHEN** 10' 07" x 10' 01" (3.23 m x 3.07 m) Window to Front: Range of Wall and Base Units: Large Belling Electric Cooker: Extractor Hood: Undercounter Fridge: Washing Machine: Storage Cupboard: Storage in the Eaves. (Height Restriction)