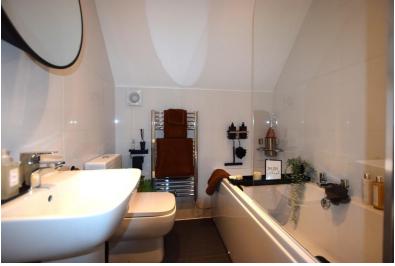

**BEDROOM THREE** 8' 0" x 7' 11" (2.44m x 2.41m) Window to Rear: Modern Electric Heater: Fitted Carpet: Storage in the Eaves. (Height Restriction)

**BATHROOM** 5' 09" x 5' 07" (1.75 m x 1.7m) Three Piece Suite with Toilet, Sink and Bath with Electric Shower Over: Extractor Fan: Heated Towel Rail. (Height Restriction)