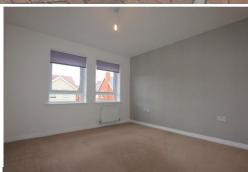

MAS TER BEDROOM 12' 11" x 10' 05" (3.94m x 3.18m) Windows to Front: Radiator.

**BEDROOM TWO** 13' 09" x 11' 05" (4.19m x 3.48m) Measurements taken into recess.

Windows to Front: Radiator.

BATHROOM Window to Rear: Shower Over Bath: Toilet: Wash Hand Basin: Radiator.