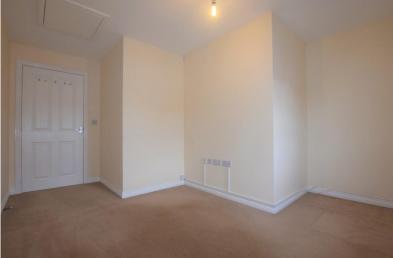

Reference

3 Pluto Drive

ENTRANCE HALLWAY Coat Rack: Radiator: Stairs to First Floor Landing.

FIRST FLOOR LANDING Window to Rear: Doors to Living Area: Bedrooms and Bathroom: Storage Cupboard: Radiator.

LIVING AREA 17' 07" x 14' 10" (5.36m x 4.52m) Open Plan Living