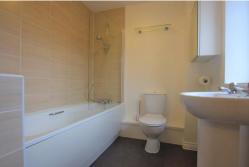

MAS TER BEDROOM 12' 11" x 10' 05" (3.94m x 3.18m) Windows to Front: Radiator.

**BEDROOM TWO** 13' 09" x 11' 05" (4.19m x 3.48m) Measurements taken into recess.

Windows to Front: Radiator.

BATHROOM Window to Rear: Shower Over Bath: Toilet: Wash Hand Basin: Radiator.