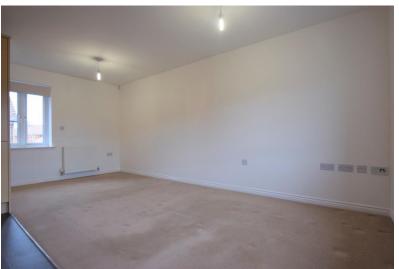

Reference

3 Pluto Drive

ENTRANCE HALLWAY Coat Rack: Radiator: Stairs to First Floor Landing.

FIRST FLOOR LANDING Window to Rear: Doors to Living Area: Bedrooms and Bathroom: Storage Cupboard: Radiator.

LIVING AREA 17' 07" x 14' 10" (5.36m x 4.52m) Open Plan Living