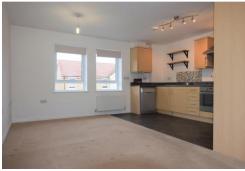

Reference

3 Pluto Drive

ENTRANCE HALLWAY Coat Rack: Radiator: Stairs to First Floor Landing.

FIRST FLOOR LANDING Window to Rear: Doors to Living Area: Bedrooms and Bathroom: Storage Cupboard: Radiator.

LIVING AREA 17' 07" x 14' 10" (5.36m x 4.52m) Open Plan Living

Modern Fitted Kitchen: Window to Front: Appliances Include: Dishwasher: Fridge/Freezer: Integrated Washing Machine: Electric Hob: Gas Oven. Lounge/Dining Room: Windows to Front and Rear: Two Radiators.